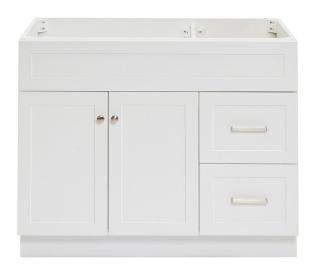

# ARIEL

## BASE CABINET DIMENSIONS

42" W x 21.5" D x 34.5" H

#### FEATURES

- Solid wood frame & plywood panels
- Dovetail drawers and joints
- Soft closing doors & drawers