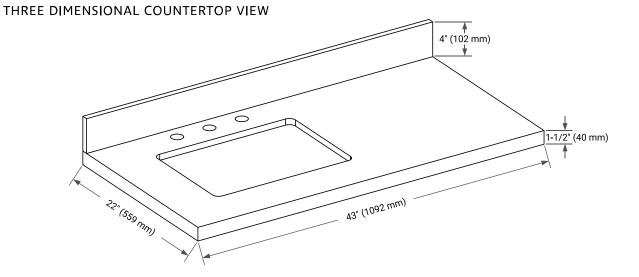

### FEATURES

- Solid countertop with mitered edges & seams
- Undermount white rectangular sink
- Pre-drilled for 8" widespread faucet

EDGE SIDE VIEW

### INCLUDED

- Countertop
- Matching Backsplash
- Rectangle Sink