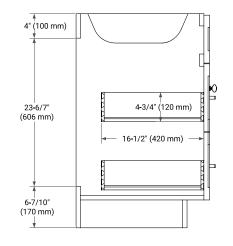

# ARIEL

## BASE CABINET DIMENSIONS

42" W x 21.5" D x 34.5" H



#### FEATURES

- Solid wood frame & plywood panels
- Dovetail drawers and joints
- Soft closing doors & drawers

## HARDWARE FINISHES\*



Hardware comes preinstalled with the illustrated option. Other finishes are available on our online store if you prefer a different one.

## AVAILABLE COLORS



#### FRONT VIEW



#### PLAN VIEW





#### SIDE VIEW



## OVERALL DIMENSIONS

43" W x 22" D x 1.5" H

# COUNTERTOP OPTIONS



Carrara Marble

White Quartz

#### COUNTERTOP PLAN VIEW

### FEATURES

- Solid countertop with mitered edges & seams
- Undermount white rectangular sink
- Pre-drilled for 8" widespread faucet

EDGE SIDE VIEW

### INCLUDED

- Countertop
- Matching Backsplash
- Rectangle Sink