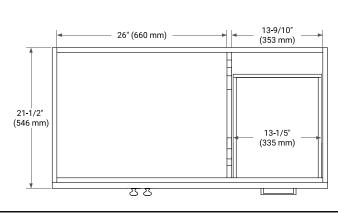

# ARIEL

## BASE CABINET DIMENSIONS

42" W x 21.5" D x 34.5" H



#### FEATURES

- Solid wood frame & plywood panels
- Dovetail drawers and joints
- Soft closing doors & drawers

## HARDWARE FINISHES\*



Hardware comes preinstalled with the illustrated option. Other finishes are available on our online store if you prefer a different one.

## AVAILABLE COLORS



#### FRONT VIEW



#### PLAN VIEW





#### SIDE VIEW



## OVERALL DIMENSIONS

43" W x 22" D x 1.5" H

# COUNTERTOP OPTIONS



Carrara Marble

White Quartz

#### COUNTERTOP PLAN VIEW

### FEATURES

- Solid countertop with mitered edges & seams
- Undermount white rectangular sink
- Pre-drilled for 8" widespread faucet

EDGE SIDE VIEW

### INCLUDED

- Countertop
- Matching Backsplash
- Rectangle Sink