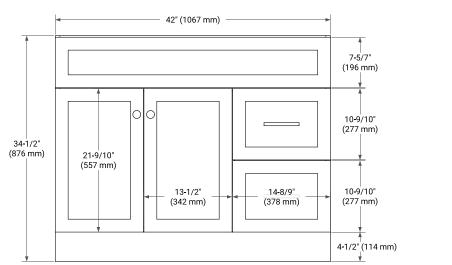

# ARIEL

## BASE CABINET DIMENSIONS

42" W x 21.5" D x 34.5" H



#### FEATURES

- Solid wood frame & plywood panels
- Dovetail drawers and joints
- Soft closing doors & drawers

## HARDWARE FINISHES\*



Hardware comes preinstalled with the illustrated option. Other finishes are available on our online store if you prefer a different one.

## AVAILABLE COLORS



#### FRONT VIEW



#### PLAN VIEW





#### SIDE VIEW



## OVERALL DIMENSIONS

43" W x 22" D x 1.5" H

# COUNTERTOP OPTIONS



Carrara Marble

White Quartz

#### COUNTERTOP PLAN VIEW

### FEATURES

- Solid countertop with mitered edges & seams
- Undermount white rectangular sink
- Pre-drilled for 8" widespread faucet

EDGE SIDE VIEW

### INCLUDED

- Countertop
- Matching Backsplash
- Rectangle Sink