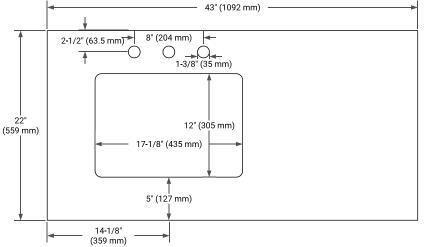

## OVERALL DIMENSIONS

43" W x 22" D x 1.5" H

#### COUNTERTOP PLAN VIEW

### FEATURES

- Solid countertop with mitered edges & seams
- Undermount white rectangular sink
- Pre-drilled for 8" widespread faucet

EDGE SIDE VIEW