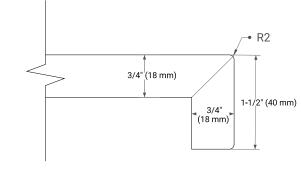

#### SIDE VIEW

### FEATURES

- Solid countertop with mitered edges & seams
- Undermount white rectangular sink
- Pre-drilled for 8" widespread faucet

EDGE SIDE VIEW