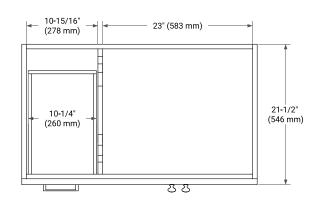

## **BASE CABINET DIMENSIONS**

36" W x 21.5" D x 34.5" H



## **FEATURES**

- · Solid wood frame & plywood panels
- · Dovetail drawers and joints
- Soft closing doors & drawers

#### **HARDWARE FINISHES\***



Hardware comes preinstalled with the Illustrated option.
Other finishes are available on our online store if you prefer a different one.

## **AVAILABLE COLORS**



#### **FRONT VIEW**



#### SIDE VIEW



#### **PLAN VIEW**







## **OVERALL DIMENSIONS**

37" W x 22" D x 1.5" H

## **COUNTERTOP OPTIONS**





Carrara Marble

White Quartz

## **FEATURES**

- Solid countertop with mitered edges & seams
- Undermount white rectangular sink
- Pre-drilled for 8" widespread faucet

## **INCLUDED**

- Countertop
- Matching Backsplash
- Rectangle Sink

#### COUNTERTOP PLAN VIEW



## **EDGE SIDE VIEW**



# THREE DIMENSIONAL COUNTERTOP VIEW