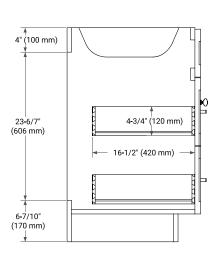

## **BASE CABINET DIMENSIONS**

36" W x 21.5" D x 34.5" H



## **FEATURES**

- · Solid wood frame & plywood panels
- · Dovetail drawers and joints
- Soft closing doors & drawers

#### **HARDWARE FINISHES\***



Hardware comes preinstalled with the Illustrated option.
Other finishes are available on our online store if you prefer a different one.

## **AVAILABLE COLORS**



#### **FRONT VIEW**



#### SIDE VIEW



#### **PLAN VIEW**







## **OVERALL DIMENSIONS**

37" W x 22" D x 1.5" H

## **COUNTERTOP OPTIONS**





Carrara Marble

White Quartz

## **FEATURES**

- Solid countertop with mitered edges & seams
- Undermount white rectangular sink
- Pre-drilled for 8" widespread faucet

## **INCLUDED**

- Countertop
- Matching Backsplash
- Rectangle Sink

#### COUNTERTOP PLAN VIEW



## **EDGE SIDE VIEW**



# THREE DIMENSIONAL COUNTERTOP VIEW