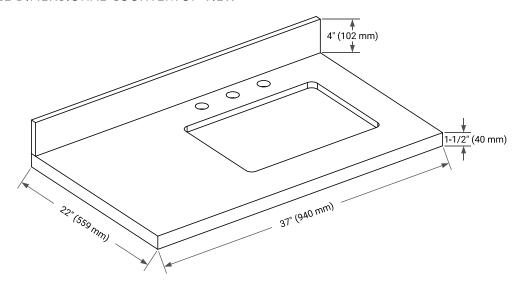

# THREE DIMENSIONAL COUNTERTOP VIEW

## **OVERALL DIMENSIONS**

37" W x 22" D x 1.5" H

## **FEATURES**

- Solid countertop with mitered edges & seams
- Undermount white rectangular sink
- Pre-drilled for 8" widespread faucet