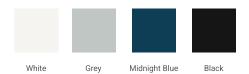

## **BASE CABINET DIMENSIONS**

36" W x 21.5" D x 34.5" H



## **FEATURES**

- · Solid wood frame & plywood panels
- · Dovetail drawers and joints
- Soft closing doors & drawers

#### **HARDWARE FINISHES\***



Hardware comes preinstalled with the Illustrated option.
Other finishes are available on our online store if you prefer a different one.

## **AVAILABLE COLORS**



#### **FRONT VIEW**



#### SIDE VIEW



#### **PLAN VIEW**







## **OVERALL DIMENSIONS**

37" W x 22" D x 1.5" H

## **COUNTERTOP OPTIONS**





Carrara Marble

White Quartz

## **FEATURES**

- Solid countertop with mitered edges & seams
- Undermount white rectangular sink
- Pre-drilled for 8" widespread faucet

## **INCLUDED**

- Countertop
- Matching Backsplash
- Rectangle Sink

#### COUNTERTOP PLAN VIEW



## **EDGE SIDE VIEW**



# THREE DIMENSIONAL COUNTERTOP VIEW