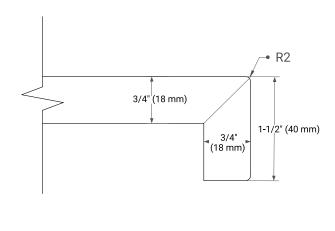

DIMENSIONS**

36" W x 21.5" D x 34.5" H



## **FEATURES**

- · Solid wood frame & plywood panels
- · Dovetail drawers and joints
- Soft closing doors & drawers

#### **HARDWARE FINISHES\***



Hardware comes preinstalled with the Illustrated option.
Other finishes are available on our online store if you prefer a different one.

## **AVAILABLE COLORS**



#### **FRONT VIEW**



#### SIDE VIEW



#### **PLAN VIEW**







## **OVERALL DIMENSIONS**

37" W x 22" D x 1.5" H

## **COUNTERTOP OPTIONS**





Carrara Marble

White Quartz

## **FEATURES**

- Solid countertop with mitered edges & seams
- Undermount white rectangular sink
- Pre-drilled for 8" widespread faucet

## **INCLUDED**

- Countertop
- Matching Backsplash
- Rectangle Sink

#### COUNTERTOP PLAN VIEW



## **EDGE SIDE VIEW**



# THREE DIMENSIONAL COUNTERTOP VIEW