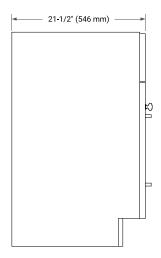

## **BASE CABINET DIMENSIONS**

36" W x 21.5" D x 34.5" H



## **FEATURES**

- · Solid wood frame & plywood panels
- · Dovetail drawers and joints
- Soft closing doors & drawers

#### **HARDWARE FINISHES\***



Hardware comes preinstalled with the Illustrated option.
Other finishes are available on our online store if you prefer a different one.

## **AVAILABLE COLORS**



#### **FRONT VIEW**



#### SIDE VIEW



#### **PLAN VIEW**







## **OVERALL DIMENSIONS**

37" W x 22" D x 1.5" H

## **COUNTERTOP OPTIONS**





Carrara Marble

White Quartz

## **FEATURES**

- Solid countertop with mitered edges & seams
- Undermount white rectangular sink
- Pre-drilled for 8" widespread faucet

## **INCLUDED**

- Countertop
- Matching Backsplash
- Rectangle Sink

#### COUNTERTOP PLAN VIEW



## **EDGE SIDE VIEW**



# THREE DIMENSIONAL COUNTERTOP VIEW