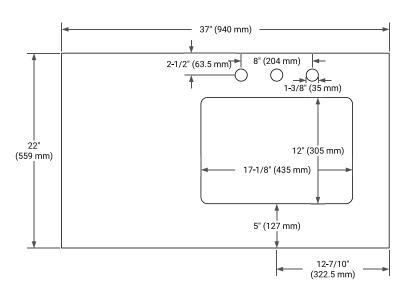

#### **PLAN VIEW**

## **OVERALL DIMENSIONS**

37" W x 22" D x 1.5" H

## **FEATURES**

- Solid countertop with mitered edges & seams
- Undermount white rectangular sink
- Pre-drilled for 8" widespread faucet