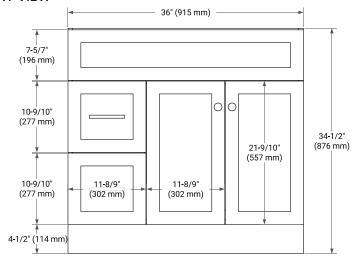

#### **FRONT VIEW**

#### SIDE VIEW

#### **PLAN VIEW**

## **BASE CABINET DIMENSIONS**

36" W x 21.5" D x 34.5" H