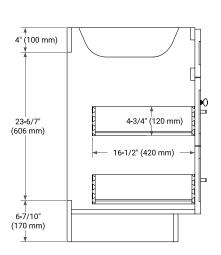

## **BASE CABINET DIMENSIONS**

36" W x 21.5" D x 34.5" H



## **FEATURES**

- · Solid wood frame & plywood panels
- · Dovetail drawers and joints
- Soft closing doors & drawers

#### **HARDWARE FINISHES\***



Hardware comes preinstalled with the Illustrated option.
Other finishes are available on our online store if you prefer a different one.

# **AVAILABLE COLORS**



#### **FRONT VIEW**



#### SIDE VIEW



#### **PLAN VIEW**







## **OVERALL DIMENSIONS**

37" W x 22" D x 0.75" H

## **COUNTERTOP OPTIONS**



Carrara Marble

# **FEATURES**

- Solid countertop with mitered edges & seams
- Undermount white rectangular sink
- Pre-drilled for 8" widespread faucet

## **INCLUDED**

- Countertop
- Matching Backsplash
- Rectangle Sink

## COUNTERTOP PLAN VIEW



## **EDGE SIDE VIEW**



# THREE DIMENSIONAL COUNTERTOP VIEW