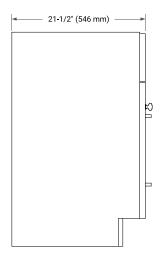

## **BASE CABINET DIMENSIONS**

36" W x 21.5" D x 34.5" H



## **FEATURES**

- · Solid wood frame & plywood panels
- · Dovetail drawers and joints
- Soft closing doors & drawers

#### **HARDWARE FINISHES\***



Hardware comes preinstalled with the Illustrated option.
Other finishes are available on our online store if you prefer a different one.

# **AVAILABLE COLORS**



#### **FRONT VIEW**



#### SIDE VIEW



#### **PLAN VIEW**







## **OVERALL DIMENSIONS**

37" W x 22" D x 0.75" H

## **COUNTERTOP OPTIONS**



Carrara Marble

# **FEATURES**

- Solid countertop with mitered edges & seams
- Undermount white rectangular sink
- Pre-drilled for 8" widespread faucet

## **INCLUDED**

- Countertop
- Matching Backsplash
- Rectangle Sink

## COUNTERTOP PLAN VIEW



## **EDGE SIDE VIEW**



# THREE DIMENSIONAL COUNTERTOP VIEW