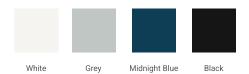

## **BASE CABINET DIMENSIONS**

36" W x 21.5" D x 34.5" H



## **FEATURES**

- · Solid wood frame & plywood panels
- · Dovetail drawers and joints
- Soft closing doors & drawers

#### **HARDWARE FINISHES\***



Hardware comes preinstalled with the Illustrated option.
Other finishes are available on our online store if you prefer a different one.

# **AVAILABLE COLORS**



#### **FRONT VIEW**



#### SIDE VIEW



#### **PLAN VIEW**







## **OVERALL DIMENSIONS**

37" W x 22" D x 0.75" H

## **COUNTERTOP OPTIONS**



Carrara Marble

# **FEATURES**

- Solid countertop with mitered edges & seams
- Undermount white rectangular sink
- Pre-drilled for 8" widespread faucet

## **INCLUDED**

- Countertop
- Matching Backsplash
- Rectangle Sink

## COUNTERTOP PLAN VIEW



## **EDGE SIDE VIEW**



# THREE DIMENSIONAL COUNTERTOP VIEW