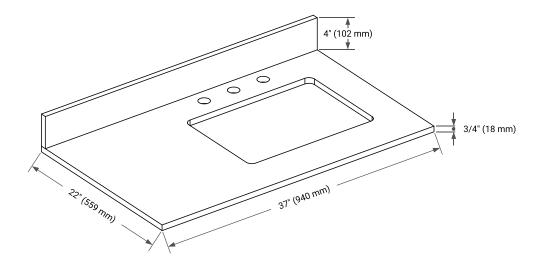

# THREE DIMENSIONAL COUNTERTOP VIEW

## **OVERALL DIMENSIONS**

37" W x 22" D x 0.75" H

# **FEATURES**

- Solid countertop with mitered edges & seams
- Undermount white rectangular sink
- Pre-drilled for 8" widespread faucet