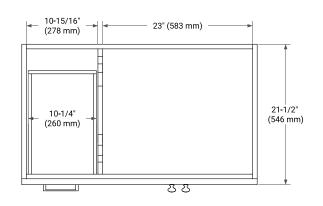

## **BASE CABINET DIMENSIONS**

36" W x 21.5" D x 34.5" H



## **FEATURES**

- · Solid wood frame & plywood panels
- · Dovetail drawers and joints
- Soft closing doors & drawers

#### **HARDWARE FINISHES\***



Hardware comes preinstalled with the Illustrated option.
Other finishes are available on our online store if you prefer a different one.

# **AVAILABLE COLORS**



#### **FRONT VIEW**



#### SIDE VIEW



#### **PLAN VIEW**







## **OVERALL DIMENSIONS**

37" W x 22" D x 0.75" H

## **COUNTERTOP OPTIONS**



Carrara Marble

# **FEATURES**

- Solid countertop with mitered edges & seams
- Undermount white rectangular sink
- Pre-drilled for 8" widespread faucet

## **INCLUDED**

- Countertop
- Matching Backsplash
- Rectangle Sink

## COUNTERTOP PLAN VIEW



## **EDGE SIDE VIEW**



# THREE DIMENSIONAL COUNTERTOP VIEW