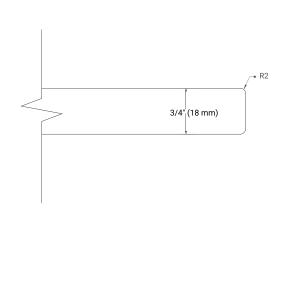

## **BASE CABINET DIMENSIONS**

36" W x 21.5" D x 34.5" H



## **FEATURES**

- · Solid wood frame & plywood panels
- · Dovetail drawers and joints
- Soft closing doors & drawers

#### **HARDWARE FINISHES\***



Hardware comes preinstalled with the Illustrated option.
Other finishes are available on our online store if you prefer a different one.

# **AVAILABLE COLORS**



#### **FRONT VIEW**



#### SIDE VIEW



#### **PLAN VIEW**







## **OVERALL DIMENSIONS**

37" W x 22" D x 0.75" H

## **COUNTERTOP OPTIONS**



Carrara Marble

# **FEATURES**

- Solid countertop with mitered edges & seams
- Undermount white rectangular sink
- Pre-drilled for 8" widespread faucet

## **INCLUDED**

- Countertop
- Matching Backsplash
- Rectangle Sink

## COUNTERTOP PLAN VIEW



## **EDGE SIDE VIEW**



# THREE DIMENSIONAL COUNTERTOP VIEW