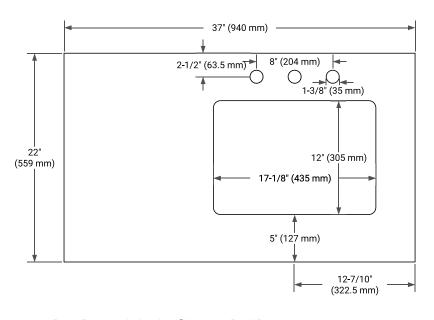

#### **PLAN VIEW**

## **OVERALL DIMENSIONS**

37" W x 22" D x 0.75" H

# **FEATURES**

- Solid countertop with mitered edges & seams
- Undermount white rectangular sink
- Pre-drilled for 8" widespread faucet