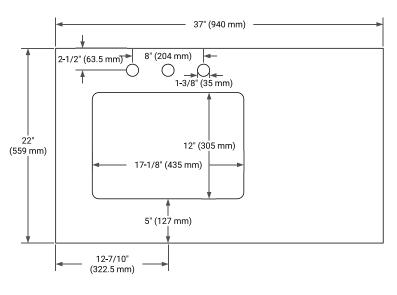

#### **PLAN VIEW**

### **OVERALL DIMENSIONS**

37" W x 22" D x 1.5" H

## **FEATURES**

- Solid countertop with mitered edges & seams
- Undermount white rectangular sink
- Pre-drilled for 8" widespread faucet

### **INCLUDED**

- Countertop
- Matching Backsplash
- Rectangle Sink