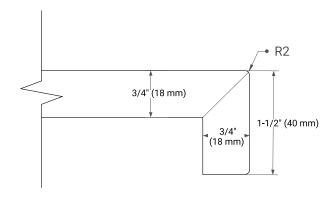

DIMENSIONS**

36" W x 21.5" D x 34.5" H



### **FEATURES**

- Solid wood frame & plywood panels
- · Dovetail drawers and joints
- · Soft closing doors & drawers

#### HARDWARE FINISHES\*



Hardware comes preinstalled with the illustrated option. Other finishes are available on our online store if you prefer a different one.

# **AVAILABLE COLORS**



## **FRONT VIEW**



### **SIDE VIEW**



#### **PLAN VIEW**







### **OVERALL DIMENSIONS**

37" W x 22" D x 1.5" H

### **COUNTERTOP OPTIONS**





Carrara Marble

White Quartz

## **FEATURES**

- Solid countertop with mitered edges & seams
- Undermount white rectangular sink
- Pre-drilled for 8" widespread faucet

### **INCLUDED**

- Countertop
- Matching Backsplash
- Rectangle Sink

### COUNTERTOP PLAN VIEW



### **EDGE SIDE VIEW**



### THREE DIMENSIONAL COUNTERTOP VIEW