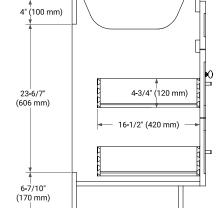

### **BASE CABINET DIMENSIONS**

36" W x 21.5" D x 34.5" H



### **FEATURES**

- Solid wood frame & plywood panels
- · Dovetail drawers and joints
- · Soft closing doors & drawers

#### HARDWARE FINISHES\*



Hardware comes preinstalled with the illustrated option. Other finishes are available on our online store if you prefer a different one.

# **AVAILABLE COLORS**



## **FRONT VIEW**



### **SIDE VIEW**



#### **PLAN VIEW**







### **OVERALL DIMENSIONS**

37" W x 22" D x 1.5" H

### **COUNTERTOP OPTIONS**





Carrara Marble

White Quartz

## **FEATURES**

- Solid countertop with mitered edges & seams
- Undermount white rectangular sink
- Pre-drilled for 8" widespread faucet

### **INCLUDED**

- Countertop
- Matching Backsplash
- Rectangle Sink

### COUNTERTOP PLAN VIEW



### **EDGE SIDE VIEW**



### THREE DIMENSIONAL COUNTERTOP VIEW