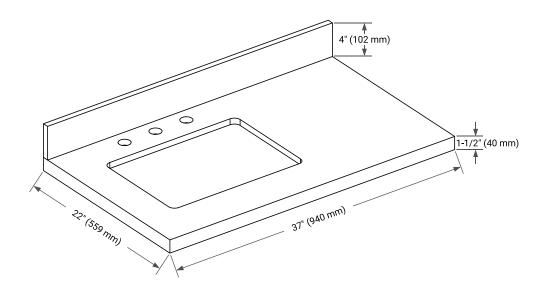

### THREE DIMENSIONAL COUNTERTOP VIEW

### **OVERALL DIMENSIONS**

37" W x 22" D x 1.5" H

## **FEATURES**

- Solid countertop with mitered edges & seams
- Undermount white rectangular sink
- Pre-drilled for 8" widespread faucet