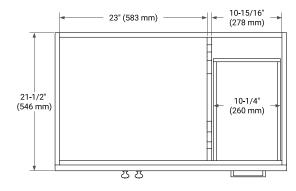

### **BASE CABINET DIMENSIONS**

36" W x 21.5" D x 34.5" H



### **FEATURES**

- Solid wood frame & plywood panels
- · Dovetail drawers and joints
- · Soft closing doors & drawers

#### HARDWARE FINISHES\*



Hardware comes preinstalled with the illustrated option. Other finishes are available on our online store if you prefer a different one.

# **AVAILABLE COLORS**



## **FRONT VIEW**



### **SIDE VIEW**



#### **PLAN VIEW**







### **OVERALL DIMENSIONS**

37" W x 22" D x 1.5" H

### **COUNTERTOP OPTIONS**





Carrara Marble

White Quartz

## **FEATURES**

- Solid countertop with mitered edges & seams
- Undermount white rectangular sink
- Pre-drilled for 8" widespread faucet

### **INCLUDED**

- Countertop
- Matching Backsplash
- Rectangle Sink

### COUNTERTOP PLAN VIEW



### **EDGE SIDE VIEW**



### THREE DIMENSIONAL COUNTERTOP VIEW