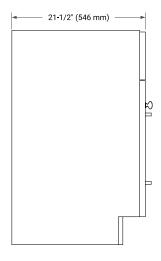

### **BASE CABINET DIMENSIONS**

36" W x 21.5" D x 34.5" H



### **FEATURES**

- Solid wood frame & plywood panels
- · Dovetail drawers and joints
- · Soft closing doors & drawers

#### HARDWARE FINISHES\*



Hardware comes preinstalled with the illustrated option. Other finishes are available on our online store if you prefer a different one.

# **AVAILABLE COLORS**



## **FRONT VIEW**



### **SIDE VIEW**



#### **PLAN VIEW**







### **OVERALL DIMENSIONS**

37" W x 22" D x 1.5" H

### **COUNTERTOP OPTIONS**





Carrara Marble

White Quartz

## **FEATURES**

- Solid countertop with mitered edges & seams
- Undermount white rectangular sink
- Pre-drilled for 8" widespread faucet

### **INCLUDED**

- Countertop
- Matching Backsplash
- Rectangle Sink

### COUNTERTOP PLAN VIEW



### **EDGE SIDE VIEW**



### THREE DIMENSIONAL COUNTERTOP VIEW