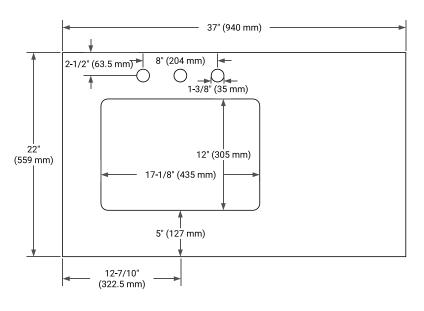

### **BASE CABINET DIMENSIONS**

36" W x 21.5" D x 34.5" H



### **FEATURES**

- Solid wood frame & plywood panels
- · Dovetail drawers and joints
- · Soft closing doors & drawers

#### HARDWARE FINISHES\*



Hardware comes preinstalled with the illustrated option. Other finishes are available on our online store if you prefer a different one.

# **AVAILABLE COLORS**



## **FRONT VIEW**



### **SIDE VIEW**



#### **PLAN VIEW**







### **OVERALL DIMENSIONS**

37" W x 22" D x 0.75" H

### **COUNTERTOP OPTIONS**



Carrara Marble

# **FEATURES**

- Solid countertop with mitered edges & seams
- Undermount white rectangular sink
- Pre-drilled for 8" widespread faucet

## **INCLUDED**

- Countertop
- Matching Backsplash
- Rectangle Sink

### COUNTERTOP PLAN VIEW



### **EDGE SIDE VIEW**



## THREE DIMENSIONAL COUNTERTOP VIEW