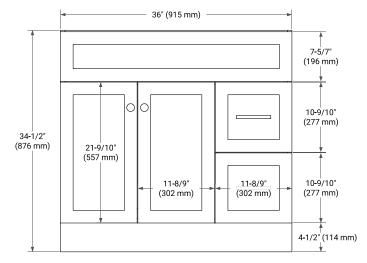

### **BASE CABINET DIMENSIONS**

36" W x 21.5" D x 34.5" H

## **FRONT VIEW**

### **SIDE VIEW**

#### **PLAN VIEW**