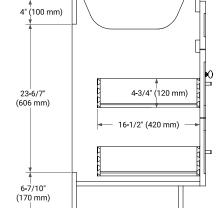

### **BASE CABINET DIMENSIONS**

36" W x 21.5" D x 34.5" H



### **FEATURES**

- Solid wood frame & plywood panels
- · Dovetail drawers and joints
- · Soft closing doors & drawers

#### HARDWARE FINISHES\*



Hardware comes preinstalled with the illustrated option. Other finishes are available on our online store if you prefer a different one.

# **AVAILABLE COLORS**



## **FRONT VIEW**



### **SIDE VIEW**



#### **PLAN VIEW**







### **OVERALL DIMENSIONS**

37" W x 22" D x 0.75" H

### **COUNTERTOP OPTIONS**



Carrara Marble

# **FEATURES**

- Solid countertop with mitered edges & seams
- Undermount white rectangular sink
- Pre-drilled for 8" widespread faucet

## **INCLUDED**

- Countertop
- Matching Backsplash
- Rectangle Sink

### COUNTERTOP PLAN VIEW



### **EDGE SIDE VIEW**



## THREE DIMENSIONAL COUNTERTOP VIEW