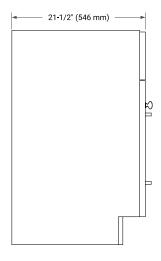

### **BASE CABINET DIMENSIONS**

36" W x 21.5" D x 34.5" H



### **FEATURES**

- Solid wood frame & plywood panels
- · Dovetail drawers and joints
- · Soft closing doors & drawers

#### HARDWARE FINISHES\*



Hardware comes preinstalled with the illustrated option. Other finishes are available on our online store if you prefer a different one.

# **AVAILABLE COLORS**



## **FRONT VIEW**



### **SIDE VIEW**



#### **PLAN VIEW**







### **OVERALL DIMENSIONS**

37" W x 22" D x 0.75" H

### **COUNTERTOP OPTIONS**



Carrara Marble

# **FEATURES**

- Solid countertop with mitered edges & seams
- Undermount white rectangular sink
- Pre-drilled for 8" widespread faucet

## **INCLUDED**

- Countertop
- Matching Backsplash
- Rectangle Sink

### COUNTERTOP PLAN VIEW



### **EDGE SIDE VIEW**



## THREE DIMENSIONAL COUNTERTOP VIEW