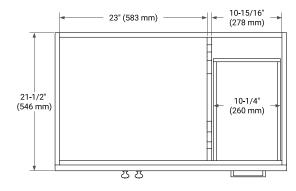

### **BASE CABINET DIMENSIONS**

36" W x 21.5" D x 34.5" H



### **FEATURES**

- Solid wood frame & plywood panels
- · Dovetail drawers and joints
- · Soft closing doors & drawers

#### HARDWARE FINISHES\*



Hardware comes preinstalled with the illustrated option. Other finishes are available on our online store if you prefer a different one.

# **AVAILABLE COLORS**



## **FRONT VIEW**



### **SIDE VIEW**



#### **PLAN VIEW**







### **OVERALL DIMENSIONS**

37" W x 22" D x 0.75" H

### **COUNTERTOP OPTIONS**



Carrara Marble

# **FEATURES**

- Solid countertop with mitered edges & seams
- Undermount white rectangular sink
- Pre-drilled for 8" widespread faucet

## **INCLUDED**

- Countertop
- Matching Backsplash
- Rectangle Sink

### COUNTERTOP PLAN VIEW



### **EDGE SIDE VIEW**



## THREE DIMENSIONAL COUNTERTOP VIEW