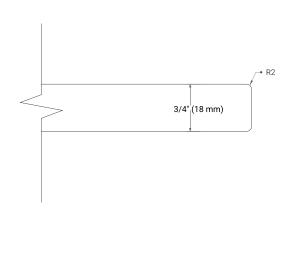

## **BASE CABINET DIMENSIONS**

36" W x 21.5" D x 34.5" H



### **FEATURES**

- Solid wood frame & plywood panels
- · Dovetail drawers and joints
- · Soft closing doors & drawers

#### HARDWARE FINISHES\*



Hardware comes preinstalled with the illustrated option. Other finishes are available on our online store if you prefer a different one.

# **AVAILABLE COLORS**



## **FRONT VIEW**



### **SIDE VIEW**



#### **PLAN VIEW**







### **OVERALL DIMENSIONS**

37" W x 22" D x 0.75" H

### **COUNTERTOP OPTIONS**



Carrara Marble

# **FEATURES**

- Solid countertop with mitered edges & seams
- Undermount white rectangular sink
- Pre-drilled for 8" widespread faucet

## **INCLUDED**

- Countertop
- Matching Backsplash
- Rectangle Sink

### COUNTERTOP PLAN VIEW



### **EDGE SIDE VIEW**



## THREE DIMENSIONAL COUNTERTOP VIEW