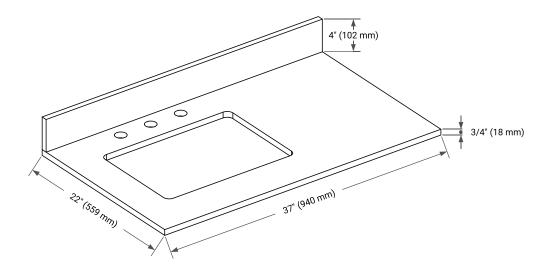

## THREE DIMENSIONAL COUNTERTOP VIEW

### **OVERALL DIMENSIONS**

37" W x 22" D x 0.75" H