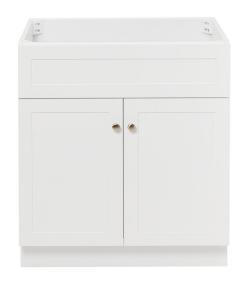

## **BASE CABINET DIMENSIONS**

30" W x 21.5" D x 34.5" H

## **FEATURES**

- Solid wood frame & plywood panels
- Dovetail drawers and joints
- · Soft closing doors & drawers