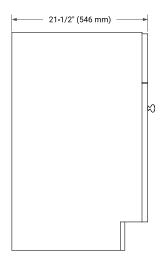

## **BASE CABINET DIMENSIONS**

30" W x 21.5" D x 34.5" H



## **FEATURES**

- Solid wood frame & plywood panels
- Dovetail drawers and joints
- · Soft closing doors & drawers

## **HARDWARE FINISHES\***



Hardware comes preinstalled with the illustrated option. Other finishes are available on our online store if you prefer a different one.

# **AVAILABLE COLORS**



## **FRONT VIEW**



#### SIDE VIEW



#### **PLAN VIEW**







## **OVERALL DIMENSIONS**

30.5" W x 22" D x 1.5" H

## **COUNTERTOP OPTIONS**





Carrara Marble

White Quartz

# **FEATURES**

- Solid countertop with mitered edges & seams
- Undermount white rectangular sink
- Pre-drilled for 8" widespread faucet

## **INCLUDED**

- Countertop
- Matching Backsplash
- Rectangle Sink

#### COUNTERTOP PLAN VIEW



## **EDGE SIDE VIEW**



# THREE DIMENSIONAL COUNTERTOP VIEW