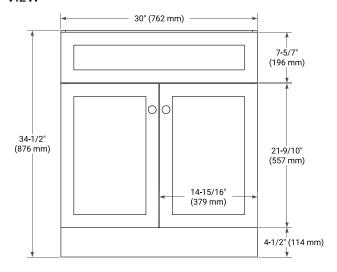

## **BASE CABINET DIMENSIONS**

30" W x 21.5" D x 34.5" H

## **FRONT VIEW**

#### SIDE VIEW

#### **PLAN VIEW**