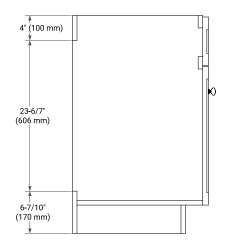

## **BASE CABINET DIMENSIONS**

30" W x 21.5" D x 34.5" H



## **FEATURES**

- Solid wood frame & plywood panels
- Dovetail drawers and joints
- · Soft closing doors & drawers

## **HARDWARE FINISHES\***



Hardware comes preinstalled with the illustrated option. Other finishes are available on our online store if you prefer a different one.

# **AVAILABLE COLORS**



## **FRONT VIEW**



#### SIDE VIEW



#### **PLAN VIEW**







## **OVERALL DIMENSIONS**

30.5" W x 22" D x 1.5" H

## **COUNTERTOP OPTIONS**





Carrara Marble

White Quartz

# **FEATURES**

- Solid countertop with mitered edges & seams
- Undermount white rectangular sink
- Pre-drilled for 8" widespread faucet

## **INCLUDED**

- Countertop
- Matching Backsplash
- Rectangle Sink

#### COUNTERTOP PLAN VIEW



## **EDGE SIDE VIEW**



# THREE DIMENSIONAL COUNTERTOP VIEW