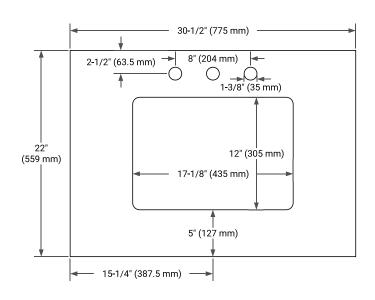

## **BASE CABINET DIMENSIONS**

30" W x 21.5" D x 34.5" H



## **FEATURES**

- Solid wood frame & plywood panels
- Dovetail drawers and joints
- · Soft closing doors & drawers

## **HARDWARE FINISHES\***



Hardware comes preinstalled with the illustrated option. Other finishes are available on our online store if you prefer a different one.

# **AVAILABLE COLORS**



## **FRONT VIEW**



#### SIDE VIEW



#### **PLAN VIEW**







## **OVERALL DIMENSIONS**

30.5" W x 22" D x 1.5" H

## **COUNTERTOP OPTIONS**





Carrara Marble

White Quartz

# **FEATURES**

- Solid countertop with mitered edges & seams
- Undermount white rectangular sink
- Pre-drilled for 8" widespread faucet

## **INCLUDED**

- Countertop
- Matching Backsplash
- Rectangle Sink

#### COUNTERTOP PLAN VIEW



## **EDGE SIDE VIEW**



# THREE DIMENSIONAL COUNTERTOP VIEW