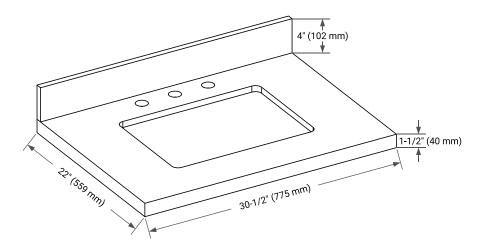

# THREE DIMENSIONAL COUNTERTOP VIEW

# **FEATURES**

- Solid countertop with mitered edges & seams
- Undermount white rectangular sink
- Pre-drilled for 8" widespread faucet

## **INCLUDED**

- Countertop
- Matching Backsplash
- Rectangle Sink