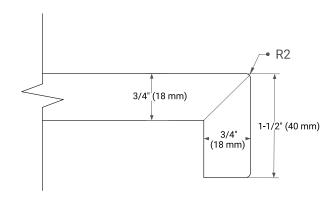

ABINET DIMENSIONS**

30" W x 21.5" D x 34.5" H



## **FEATURES**

- Solid wood frame & plywood panels
- Dovetail drawers and joints
- · Soft closing doors & drawers

## **HARDWARE FINISHES\***



Hardware comes preinstalled with the illustrated option. Other finishes are available on our online store if you prefer a different one.

# **AVAILABLE COLORS**



## **FRONT VIEW**



#### SIDE VIEW



#### **PLAN VIEW**







## **OVERALL DIMENSIONS**

30.5" W x 22" D x 1.5" H

## **COUNTERTOP OPTIONS**





Carrara Marble

White Quartz

# **FEATURES**

- Solid countertop with mitered edges & seams
- Undermount white rectangular sink
- Pre-drilled for 8" widespread faucet

## **INCLUDED**

- Countertop
- Matching Backsplash
- Rectangle Sink

#### COUNTERTOP PLAN VIEW



## **EDGE SIDE VIEW**



# THREE DIMENSIONAL COUNTERTOP VIEW