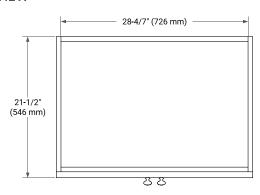

## **BASE CABINET DIMENSIONS**

30" W x 21.5" D x 34.5" H



## **FEATURES**

- Solid wood frame & plywood panels
- Dovetail drawers and joints
- · Soft closing doors & drawers

## **HARDWARE FINISHES\***



Hardware comes preinstalled with the illustrated option. Other finishes are available on our online store if you prefer a different one.

# **AVAILABLE COLORS**



## **FRONT VIEW**



#### SIDE VIEW



#### **PLAN VIEW**







## **OVERALL DIMENSIONS**

30.5" W x 22" D x 1.5" H

## **COUNTERTOP OPTIONS**





Carrara Marble

White Quartz

# **FEATURES**

- Solid countertop with mitered edges & seams
- Undermount white rectangular sink
- Pre-drilled for 8" widespread faucet

## **INCLUDED**

- Countertop
- Matching Backsplash
- Rectangle Sink

#### COUNTERTOP PLAN VIEW



## **EDGE SIDE VIEW**



# THREE DIMENSIONAL COUNTERTOP VIEW