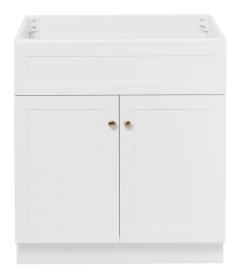

# ARIEL

# **BASE CABINET DIMENSIONS**

30" W x 21.5" D x 34.5" H

## FEATURES

- Solid wood frame & plywood panels
- Dovetail drawers and joints
- Soft closing doors & drawers