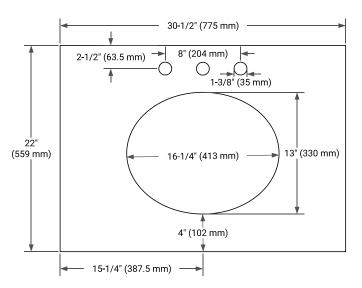

#### COUNTERTOP PLAN VIEW

## **OVERALL DIMENSIONS**

30.5" W x 22" D x 1.5" H

#### **FEATURES**

- Solid countertop with mitered edges & seams
- Undermount white oval sink
- Pre-drilled for 8" widespread faucet