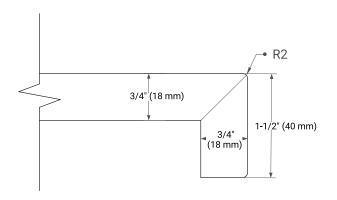

#### THREE DIMENSIONAL COUNTERTOP VIEW

#### INCLUDED

- Countertop
- Matching Backsplash

EDGE SIDE VIEW

• Oval Sink