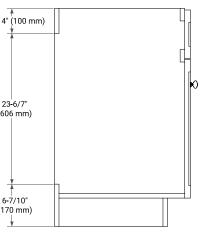

# ARIEL

# **BASE CABINET DIMENSIONS**

30" W x 21.5" D x 34.5" H



## FEATURES

- Solid wood frame & plywood panels
- Dovetail drawers and joints
- Soft closing doors & drawers

# HARDWARE FINISHES\*



Brushed Nickel Satin Brass Matte Black Polished Chrome

Hardware comes preinstalled with the illustrated option. Other finishes are available on our online store if you prefer a different one.

# AVAILABLE COLORS



# 34-1/2" (876 mm) (876 mm) (876 mm) (876 mm) (557 mm) (557 mm) (557 mm) (557 mm) (114 mm)

# SIDE VIEW







#### FRONT VIEW

PLAN VIEW

21-1/2" (546 mm)



## **OVERALL DIMENSIONS**

30.5" W x 22" D x 1.5" H

# COUNTERTOP OPTIONS





Carrara Marble

White Quartz

#### COUNTERTOP PLAN VIEW



#### **FEATURES**

- Solid countertop with mitered edges & seams
- Undermount white oval sink
- Pre-drilled for 8" widespread faucet

#### INCLUDED

- Countertop
- Matching Backsplash

EDGE SIDE VIEW

• Oval Sink



#### THREE DIMENSIONAL COUNTERTOP VIEW