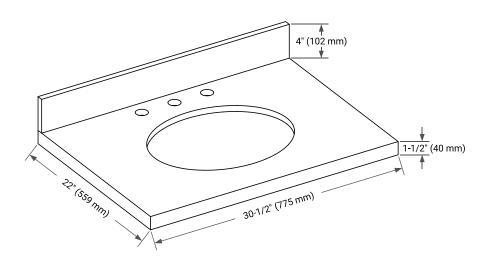

## **OVERALL DIMENSIONS**

30.5" W x 22" D x 1.5" H

#### COUNTERTOP PLAN VIEW

#### THREE DIMENSIONAL COUNTERTOP VIEW