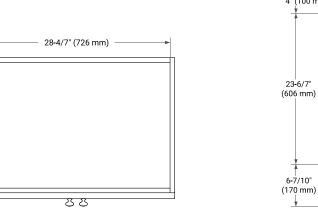

# 34-1/2" (876 mm) (876 mm) (876 mm) (876 mm) (557 mm) (557 mm) (557 mm) (557 mm) (114 mm)