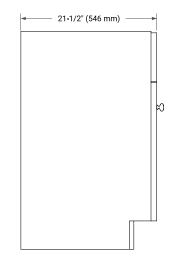

# ARIEL

# **BASE CABINET DIMENSIONS**

30" W x 21.5" D x 34.5" H



## FEATURES

- Solid wood frame & plywood panels
- Dovetail drawers and joints
- Soft closing doors & drawers

# HARDWARE FINISHES\*



Brushed Nickel Satin Brass Matte Black Polished Chrome

Hardware comes preinstalled with the illustrated option. Other finishes are available on our online store if you prefer a different one.

# AVAILABLE COLORS



# 34-1/2" (876 mm) (876 mm) (876 mm) (876 mm) (557 mm) (557 mm) (557 mm) (557 mm) (114 mm)

# SIDE VIEW







#### FRONT VIEW

PLAN VIEW

21-1/2" (546 mm)



## **OVERALL DIMENSIONS**

30.5" W x 22" D x 1.5" H

# COUNTERTOP OPTIONS





Carrara Marble

White Quartz

#### COUNTERTOP PLAN VIEW



#### **FEATURES**

- Solid countertop with mitered edges & seams
- Undermount white oval sink
- Pre-drilled for 8" widespread faucet

#### INCLUDED

- Countertop
- Matching Backsplash

EDGE SIDE VIEW

• Oval Sink



#### THREE DIMENSIONAL COUNTERTOP VIEW