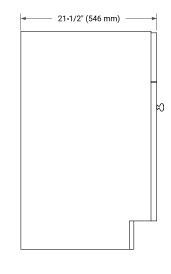

# ARIEL

# **BASE CABINET DIMENSIONS**

30" W x 21.5" D x 34.5" H



## FEATURES

- Solid wood frame & plywood panels
- Dovetail drawers and joints
- Soft closing doors & drawers

# HARDWARE FINISHES\*



Brushed Nickel Satin Brass Matte Black Polished Chrome

Hardware comes preinstalled with the illustrated option. Other finishes are available on our online store if you prefer a different one.

# AVAILABLE COLORS



# 34-1/2" (876 mm) (876 mm) (876 mm) (876 mm) (557 mm) (557 mm) (557 mm) (557 mm) (114 mm)

# SIDE VIEW







#### FRONT VIEW

PLAN VIEW

21-1/2" (546 mm)

# **OVERALL DIMENSIONS**

30.5" W x 22" D x 0.75" H

# COUNTERTOP OPTIONS



Carrara Marble

#### COUNTERTOP PLAN VIEW

#### FEATURES

- Solid countertop with mitered edges & seams
- Undermount white rectangular sink
- Pre-drilled for 8" widespread faucet

#### INCLUDED

- Countertop
- Matching Backsplash

EDGE SIDE VIEW

• Rectangle Sink



#### THREE DIMENSIONAL COUNTERTOP VIEW