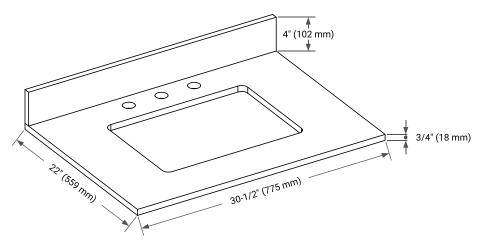

# **OVERALL DIMENSIONS**

30.5" W x 22" D x 0.75" H

#### THREE DIMENSIONAL COUNTERTOP VIEW