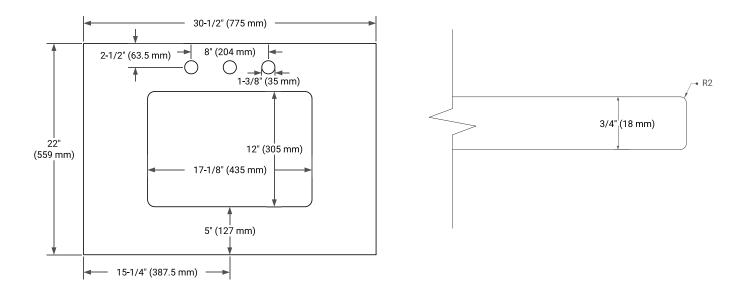

#### COUNTERTOP PLAN VIEW

#### FEATURES

- Solid countertop with mitered edges & seams
- Undermount white rectangular sink
- Pre-drilled for 8" widespread faucet

#### INCLUDED

- Countertop
- Matching Backsplash

EDGE SIDE VIEW

• Rectangle Sink