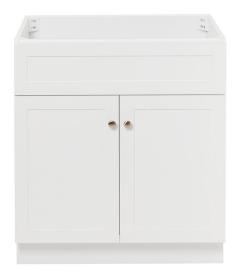

# **BASE CABINET DIMENSIONS**

30" W x 21.5" D x 34.5" H

## FEATURES

- Solid wood frame & plywood panels
- Dovetail drawers and joints
- Soft closing doors & drawers