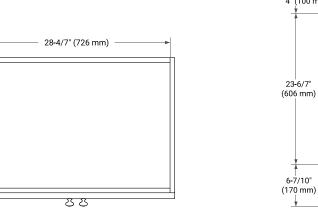

# 34-1/2" (876 mm) (876 mm) (876 mm) (876 mm) (557 mm) (557 mm) (557 mm) (557 mm) (114 mm)

# SIDE VIEW