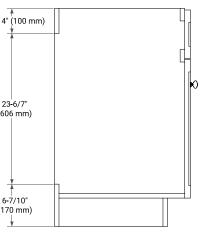

# ARIEL

# **BASE CABINET DIMENSIONS**

30" W x 21.5" D x 34.5" H



## FEATURES

- Solid wood frame & plywood panels
- Dovetail drawers and joints
- Soft closing doors & drawers

# HARDWARE FINISHES\*



Brushed Nickel Satin Brass Matte Black Polished Chrome

Hardware comes preinstalled with the illustrated option. Other finishes are available on our online store if you prefer a different one.

# AVAILABLE COLORS



# 34-1/2" (876 mm) (876 mm) (876 mm) (876 mm) (557 mm) (557 mm) (557 mm) (557 mm) (114 mm)

# SIDE VIEW







#### FRONT VIEW

PLAN VIEW

21-1/2" (546 mm)

# **OVERALL DIMENSIONS**

30.5" W x 22" D x 0.75" H

# COUNTERTOP OPTIONS



Carrara Marble

#### COUNTERTOP PLAN VIEW

#### FEATURES

- Solid countertop with mitered edges & seams
- Undermount white rectangular sink
- Pre-drilled for 8" widespread faucet

#### INCLUDED

- Countertop
- Matching Backsplash

EDGE SIDE VIEW

• Rectangle Sink



#### THREE DIMENSIONAL COUNTERTOP VIEW