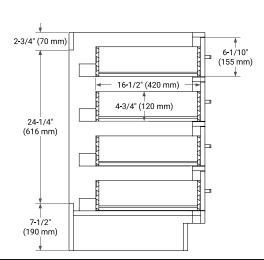

# **BASE CABINET DIMENSIONS**

36" W x 21.5" D x 34.5" H



# **FEATURES**

- · Solid wood frame & plywood panels
- Dovetail drawers and joints
- · Soft closing doors & drawers

## **HARDWARE FINISHES\***



Hardware comes preinstalled with the illustrated option.
Other finishes are available on our online store if you prefer a different one.

# **AVAILABLE COLORS**



#### **FRONT VIEW**



#### SIDE VIEW



## **PLAN VIEW**







## **OVERALL DIMENSIONS**

37" W x 22" D x 1.5" H

## **COUNTERTOP OPTIONS**





Carrara Marble White Quartz

# **FEATURES**

- Solid countertop with mitered edges & seams
- Undermount white oval sink
- Pre-drilled for 8" widespread faucet

# **INCLUDED**

- Countertop
- Matching Backsplash
- Oval Sink

## COUNTERTOP PLAN VIEW



## **EDGE SIDE VIEW**