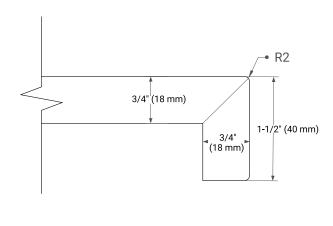

# **BASE CABINET DIMENSIONS**

36" W x 21.5" D x 34.5" H



# **FEATURES**

- · Solid wood frame & plywood panels
- Dovetail drawers and joints
- · Soft closing doors & drawers

## **HARDWARE FINISHES\***



Hardware comes preinstalled with the illustrated option.
Other finishes are available on our online store if you prefer a different one.

# **AVAILABLE COLORS**



#### **FRONT VIEW**



#### SIDE VIEW



## **PLAN VIEW**







## **OVERALL DIMENSIONS**

37" W x 22" D x 1.5" H

## **COUNTERTOP OPTIONS**





Carrara Marble White Quartz

# **FEATURES**

- Solid countertop with mitered edges & seams
- Undermount white oval sink
- Pre-drilled for 8" widespread faucet

# **INCLUDED**

- Countertop
- Matching Backsplash
- Oval Sink

## COUNTERTOP PLAN VIEW



## **EDGE SIDE VIEW**