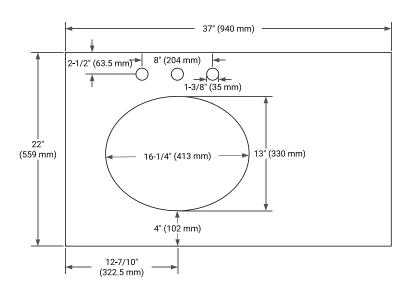

# **BASE CABINET DIMENSIONS**

36" W x 21.5" D x 34.5" H



# **FEATURES**

- · Solid wood frame & plywood panels
- Dovetail drawers and joints
- · Soft closing doors & drawers

## **HARDWARE FINISHES\***



Hardware comes preinstalled with the illustrated option.
Other finishes are available on our online store if you prefer a different one.

# **AVAILABLE COLORS**



#### **FRONT VIEW**



#### SIDE VIEW



## **PLAN VIEW**







## **OVERALL DIMENSIONS**

37" W x 22" D x 1.5" H

## **COUNTERTOP OPTIONS**





Carrara Marble White Quartz

# **FEATURES**

- Solid countertop with mitered edges & seams
- Undermount white oval sink
- Pre-drilled for 8" widespread faucet

# **INCLUDED**

- Countertop
- Matching Backsplash
- Oval Sink

## COUNTERTOP PLAN VIEW



## **EDGE SIDE VIEW**