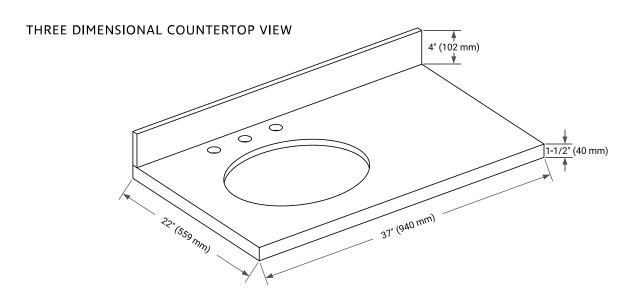

## **OVERALL DIMENSIONS**

37" W x 22" D x 1.5" H

# **FEATURES**

- Solid countertop with mitered edges & seams
- Undermount white oval sink
- Pre-drilled for 8" widespread faucet

# **INCLUDED**

- Countertop
- Matching Backsplash
- Oval Sink

## COUNTERTOP PLAN VIEW