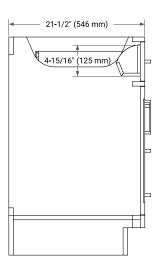

# **BASE CABINET DIMENSIONS**

36" W x 21.5" D x 34.5" H



# **FEATURES**

- · Solid wood frame & plywood panels
- Dovetail drawers and joints
- · Soft closing doors & drawers

## **HARDWARE FINISHES\***



Hardware comes preinstalled with the illustrated option.
Other finishes are available on our online store if you prefer a different one.

# **AVAILABLE COLORS**



#### **FRONT VIEW**



#### SIDE VIEW



## **PLAN VIEW**







## **OVERALL DIMENSIONS**

37" W x 22" D x 1.5" H

## **COUNTERTOP OPTIONS**





Carrara Marble White Quartz

# **FEATURES**

- Solid countertop with mitered edges & seams
- Undermount white oval sink
- Pre-drilled for 8" widespread faucet

# **INCLUDED**

- Countertop
- Matching Backsplash
- Oval Sink

## COUNTERTOP PLAN VIEW



## **EDGE SIDE VIEW**