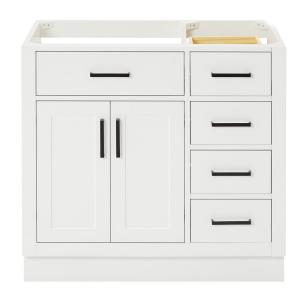

# **BASE CABINET DIMENSIONS**

36" W x 21.5" D x 34.5" H

# **FEATURES**

- · Solid wood frame & plywood panels
- Dovetail drawers and joints
- · Soft closing doors & drawers