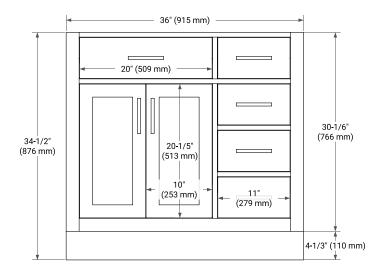

# **BASE CABINET DIMENSIONS**

36" W x 21.5" D x 34.5" H



# **FEATURES**

- · Solid wood frame & plywood panels
- Dovetail drawers and joints
- · Soft closing doors & drawers

## **HARDWARE FINISHES\***



Hardware comes preinstalled with the illustrated option.
Other finishes are available on our online store if you prefer a different one.

# **AVAILABLE COLORS**



#### **FRONT VIEW**



#### SIDE VIEW



## **PLAN VIEW**







## **OVERALL DIMENSIONS**

37" W x 22" D x 1.5" H

## **COUNTERTOP OPTIONS**





Carrara Marble White Quartz

# **FEATURES**

- Solid countertop with mitered edges & seams
- Undermount white oval sink
- Pre-drilled for 8" widespread faucet

# **INCLUDED**

- Countertop
- Matching Backsplash
- Oval Sink

## COUNTERTOP PLAN VIEW



## **EDGE SIDE VIEW**