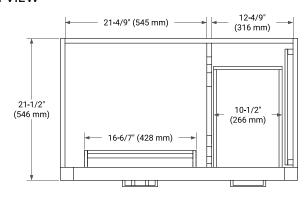

#### **FRONT VIEW**

## **PLAN VIEW**

## **OVERALL DIMENSIONS**

37" W x 22" D x 1.5" H