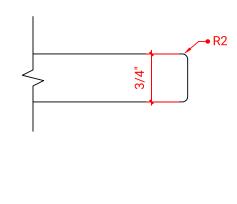

### A073D



### **BASE CABINET DIMENSIONS**

72" W x 21.5" D x 34.5" H

### **FEATURES**

- Solid wood frame & plywood panels
- Dovetail drawers and joints
- Soft closing doors & drawers

### HARDWARE FINISHES



### **AVAILABLE COLORS**



### **FRONT VIEW**



### SIDE VIEW



### **PLAN VIEW**



## 



### **OVERALL DIMENSIONS**

73" W x 22" D x 0.75" H

### **COUNTERTOP OPTIONS**



Carrara Marble CW2-073D-REC-CT

### **FEATURES**

- Solid countertop with mitered edges & seams
- Undermount white rectangular sink
- Pre-drilled for 8" widespread faucet

### **INCLUDED**

- Countertop
- Matching Backsplash
- Rectangle Sinks

## COUNTERTOP PLAN VIEW

# 73" 8" 1-3/8" 5-1/2" 17-1/4" 17-1/4" 14-1/4"

### **EDGE SIDE VIEW**



### THREE DIMENSIONAL COUNTERTOP VIEW