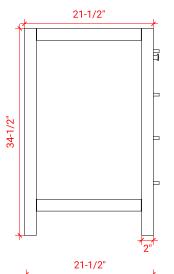

### A073D



### **BASE CABINET DIMENSIONS**

72" W x 21.5" D x 34.5" H

### **FEATURES**

- Solid wood frame & plywood panels
- Dovetail drawers and joints
- Soft closing doors & drawers

### HARDWARE FINISHES



### **AVAILABLE COLORS**



### **FRONT VIEW**



### SIDE VIEW



### **PLAN VIEW**



## 



### **OVERALL DIMENSIONS**

73" W x 22" D x 0.75" H

### **COUNTERTOP OPTIONS**



Carrara Marble CW2-073D-REC-CT

### **FEATURES**

- Solid countertop with mitered edges & seams
- Undermount white rectangular sink
- Pre-drilled for 8" widespread faucet

### **INCLUDED**

- Countertop
- Matching Backsplash
- Rectangle Sinks

## COUNTERTOP PLAN VIEW

# 73" 8" 1-3/8" 5-1/2" 17-1/4" 17-1/4" 14-1/4"

### **EDGE SIDE VIEW**



### THREE DIMENSIONAL COUNTERTOP VIEW