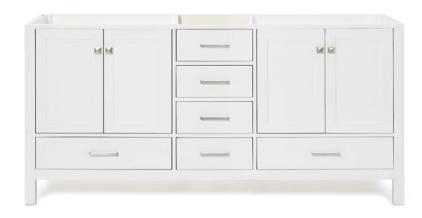

### A073D



### **BASE CABINET DIMENSIONS**

72" W x 21.5" D x 34.5" H

### **FEATURES**

- Solid wood frame & plywood panels
- Dovetail drawers and joints
- Soft closing doors & drawers

### HARDWARE FINISHES



### **AVAILABLE COLORS**



### **FRONT VIEW**



### SIDE VIEW



### **PLAN VIEW**



## 



### **OVERALL DIMENSIONS**

73" W x 22" D x 0.75" H

### **COUNTERTOP OPTIONS**



Carrara Marble CW2-073D-REC-CT

### **FEATURES**

- Solid countertop with mitered edges & seams
- Undermount white rectangular sink
- Pre-drilled for 8" widespread faucet

### **INCLUDED**

- Countertop
- Matching Backsplash
- Rectangle Sinks

## COUNTERTOP PLAN VIEW

# 73" 8" 1-3/8" 5-1/2" 17-1/4" 17-1/4" 14-1/4"

### **EDGE SIDE VIEW**



### THREE DIMENSIONAL COUNTERTOP VIEW