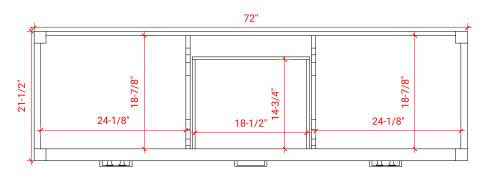

### A073D



### **BASE CABINET DIMENSIONS**

72" W x 21.5" D x 34.5" H

### **FEATURES**

- Solid wood frame & plywood panels
- Dovetail drawers and joints
- Soft closing doors & drawers

### HARDWARE FINISHES



### **AVAILABLE COLORS**



### **FRONT VIEW**



### SIDE VIEW



### **PLAN VIEW**



## 



### **OVERALL DIMENSIONS**

73" W x 22" D x 0.75" H

### **COUNTERTOP OPTIONS**



Carrara Marble CW2-073D-REC-CT

### **FEATURES**

- Solid countertop with mitered edges & seams
- Undermount white rectangular sink
- Pre-drilled for 8" widespread faucet

### **INCLUDED**

- Countertop
- Matching Backsplash
- Rectangle Sinks

## COUNTERTOP PLAN VIEW

# 73" 8" 1-3/8" 5-1/2" 17-1/4" 17-1/4" 14-1/4"

### **EDGE SIDE VIEW**



### THREE DIMENSIONAL COUNTERTOP VIEW