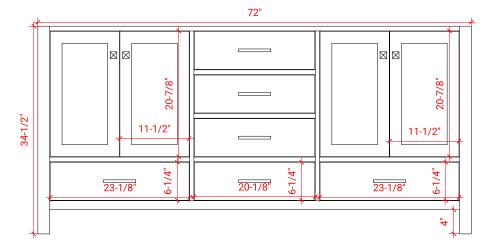

### A073D



### **BASE CABINET DIMENSIONS**

72" W x 21.5" D x 34.5" H

### **FEATURES**

- Solid wood frame & plywood panels
- Dovetail drawers and joints
- Soft closing doors & drawers

### HARDWARE FINISHES



### **AVAILABLE COLORS**



### **FRONT VIEW**



### SIDE VIEW



### **PLAN VIEW**



## 



### **OVERALL DIMENSIONS**

73" W x 22" D x 0.75" H

### **COUNTERTOP OPTIONS**



Carrara Marble CW2-073D-REC-CT

### **FEATURES**

- Solid countertop with mitered edges & seams
- Undermount white rectangular sink
- Pre-drilled for 8" widespread faucet

### **INCLUDED**

- Countertop
- Matching Backsplash
- Rectangle Sinks

## COUNTERTOP PLAN VIEW

# 73" 8" 1-3/8" 5-1/2" 17-1/4" 17-1/4" 14-1/4"

### **EDGE SIDE VIEW**



### THREE DIMENSIONAL COUNTERTOP VIEW