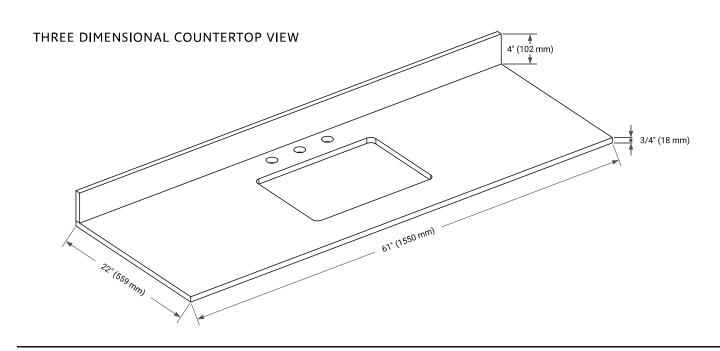

## **OVERALL DIMENSIONS**

61" W x 22" D x 0.75" H

## **FEATURES**

- Solid countertop with mitered edges & seams
- · Undermount white rectangular sink
- Pre-drilled for 8" widespread faucet

### **INCLUDED**

- Countertop
- Matching Backsplash
- Rectangle Sink