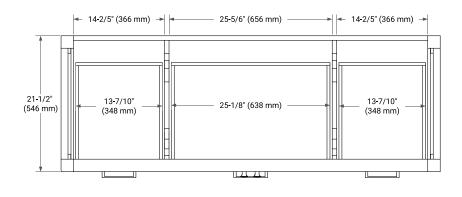

#### **BASE CABINET DIMENSIONS**

60" W x 21.5" D x 34.5" H



#### **FEATURES**

- Solid wood frame & plywood panels
- Dovetail drawers and joints
- · Soft closing doors & drawers

### HARDWARE FINISHES\*



Hardware comes preinstalled with the illustrated option.

Other finishes are available on our online store if you prefer a different one.

### **AVAILABLE COLORS**



### **FRONT VIEW**



### SIDE VIEW



# **PLAN VIEW**







## **OVERALL DIMENSIONS**

61" W x 22" D x 0.75" H

### **COUNTERTOP OPTIONS**



Carrara Marble

## **FEATURES**

- Solid countertop with mitered edges & seams
- · Undermount white rectangular sink
- Pre-drilled for 8" widespread faucet

### **INCLUDED**

- Countertop
- Matching Backsplash
- Rectangle Sink

### COUNTERTOP PLAN VIEW

### **EDGE SIDE VIEW**