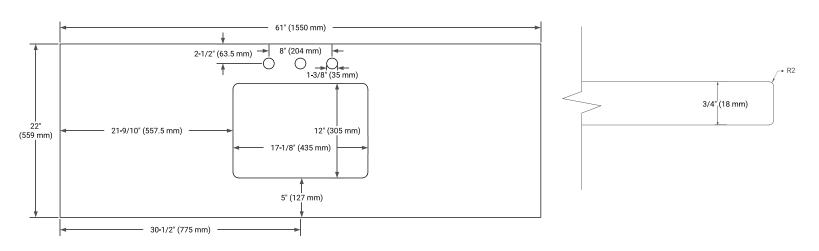

# **PLAN VIEW**

## **OVERALL DIMENSIONS**

61" W x 22" D x 0.75" H

### **EDGE SIDE VIEW**