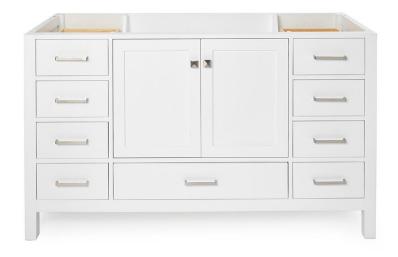

#### **BASE CABINET DIMENSIONS**

60" W x 21.5" D x 34.5" H

#### **FEATURES**

- Solid wood frame & plywood panels
- Dovetail drawers and joints
- · Soft closing doors & drawers