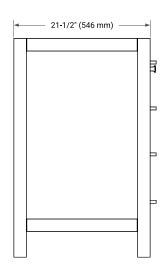

#### **BASE CABINET DIMENSIONS**

60" W x 21.5" D x 34.5" H



#### **FEATURES**

- Solid wood frame & plywood panels
- Dovetail drawers and joints
- · Soft closing doors & drawers

### HARDWARE FINISHES\*



Hardware comes preinstalled with the illustrated option.

Other finishes are available on our online store if you prefer a different one.

### **AVAILABLE COLORS**



### **FRONT VIEW**



### SIDE VIEW



# **PLAN VIEW**







## **OVERALL DIMENSIONS**

61" W x 22" D x 0.75" H

### **COUNTERTOP OPTIONS**



Carrara Marble

## **FEATURES**

- Solid countertop with mitered edges & seams
- · Undermount white rectangular sink
- Pre-drilled for 8" widespread faucet

### **INCLUDED**

- Countertop
- Matching Backsplash
- Rectangle Sink

### COUNTERTOP PLAN VIEW

### **EDGE SIDE VIEW**