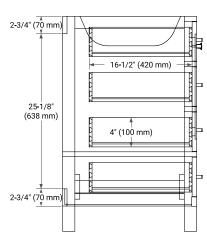

#### **BASE CABINET DIMENSIONS**

60" W x 21.5" D x 34.5" H



#### **FEATURES**

- Solid wood frame & plywood panels
- Dovetail drawers and joints
- · Soft closing doors & drawers

### HARDWARE FINISHES\*



Hardware comes preinstalled with the illustrated option.

Other finishes are available on our online store if you prefer a different one.

### **AVAILABLE COLORS**



### **FRONT VIEW**



### SIDE VIEW



# **PLAN VIEW**







## **OVERALL DIMENSIONS**

61" W x 22" D x 0.75" H

### **COUNTERTOP OPTIONS**



Carrara Marble

## **FEATURES**

- Solid countertop with mitered edges & seams
- · Undermount white rectangular sink
- Pre-drilled for 8" widespread faucet

### **INCLUDED**

- Countertop
- Matching Backsplash
- Rectangle Sink

### COUNTERTOP PLAN VIEW

### **EDGE SIDE VIEW**