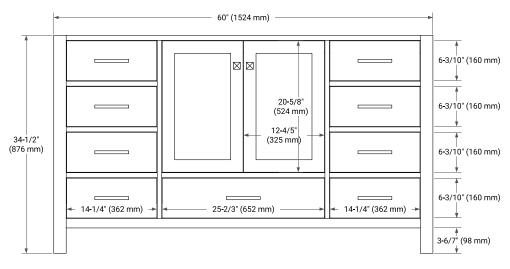

#### **BASE CABINET DIMENSIONS**

60" W x 21.5" D x 34.5" H

### **FRONT VIEW**

### SIDE VIEW

# **PLAN VIEW**