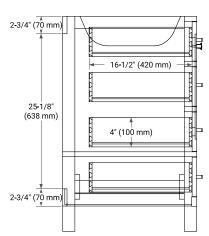

#### **BASE CABINET DIMENSIONS**

60" W x 21.5" D x 34.5" H



## **FEATURES**

- Solid wood frame & plywood panels
- Dovetail drawers and joints
- Soft closing doors & drawers

## HARDWARE FINISHES\*



Hardware comes preinstalled with the illustrated option.

Other finishes are available on our online store if you prefer a different one.

## **AVAILABLE COLORS**



#### FRONT VIEW



#### SIDE VIEW



## **PLAN VIEW**







## **OVERALL DIMENSIONS**

61" W x 22" D x 0.75" H

## **COUNTERTOP OPTIONS**



Carrara Marble

## **FEATURES**

- Solid countertop with mitered edges & seams
- Undermount white rectangular sink
- Pre-drilled for 8" widespread faucet

## **INCLUDED**

- Countertop
- Matching Backsplash
- Rectangle Sinks

## COUNTERTOP PLAN VIEW

# **EDGE SIDE VIEW**