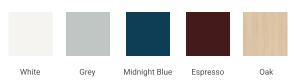

#### **BASE CABINET DIMENSIONS**

60" W x 21.5" D x 34.5" H



## **FEATURES**

- Solid wood frame & plywood panels
- Dovetail drawers and joints
- Soft closing doors & drawers

## HARDWARE FINISHES\*



Hardware comes preinstalled with the illustrated option.

Other finishes are available on our online store if you prefer a different one.

## **AVAILABLE COLORS**



#### FRONT VIEW



#### SIDE VIEW



## **PLAN VIEW**







## **OVERALL DIMENSIONS**

61" W x 22" D x 0.75" H

## **COUNTERTOP OPTIONS**



Carrara Marble

## **FEATURES**

- Solid countertop with mitered edges & seams
- Undermount white rectangular sink
- Pre-drilled for 8" widespread faucet

## **INCLUDED**

- Countertop
- Matching Backsplash
- Rectangle Sinks

## COUNTERTOP PLAN VIEW

# **EDGE SIDE VIEW**