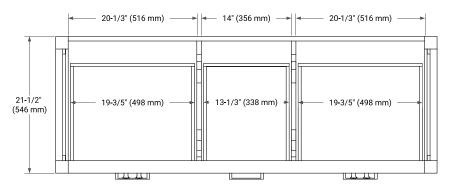

#### **BASE CABINET DIMENSIONS**

60" W x 21.5" D x 34.5" H



## **FEATURES**

- Solid wood frame & plywood panels
- Dovetail drawers and joints
- Soft closing doors & drawers

## HARDWARE FINISHES\*



Hardware comes preinstalled with the illustrated option.

Other finishes are available on our online store if you prefer a different one.

## **AVAILABLE COLORS**



#### FRONT VIEW



#### SIDE VIEW



## **PLAN VIEW**







## **OVERALL DIMENSIONS**

61" W x 22" D x 0.75" H

## **COUNTERTOP OPTIONS**



Carrara Marble

## **FEATURES**

- Solid countertop with mitered edges & seams
- Undermount white rectangular sink
- Pre-drilled for 8" widespread faucet

## **INCLUDED**

- Countertop
- Matching Backsplash
- Rectangle Sinks

## COUNTERTOP PLAN VIEW

# **EDGE SIDE VIEW**