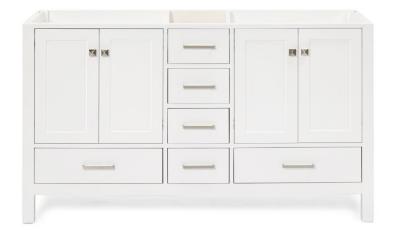

#### **BASE CABINET DIMENSIONS**

60" W x 21.5" D x 34.5" H

## **FEATURES**

- Solid wood frame & plywood panels
- Dovetail drawers and joints
- Soft closing doors & drawers