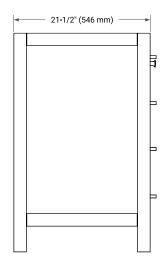

#### **BASE CABINET DIMENSIONS**

60" W x 21.5" D x 34.5" H



## **FEATURES**

- Solid wood frame & plywood panels
- Dovetail drawers and joints
- Soft closing doors & drawers

## HARDWARE FINISHES\*



Hardware comes preinstalled with the illustrated option.

Other finishes are available on our online store if you prefer a different one.

## **AVAILABLE COLORS**



#### FRONT VIEW



#### SIDE VIEW



## **PLAN VIEW**







## **OVERALL DIMENSIONS**

61" W x 22" D x 0.75" H

## **COUNTERTOP OPTIONS**



Carrara Marble

## **FEATURES**

- Solid countertop with mitered edges & seams
- Undermount white rectangular sink
- Pre-drilled for 8" widespread faucet

## **INCLUDED**

- Countertop
- Matching Backsplash
- Rectangle Sinks

## COUNTERTOP PLAN VIEW

# **EDGE SIDE VIEW**