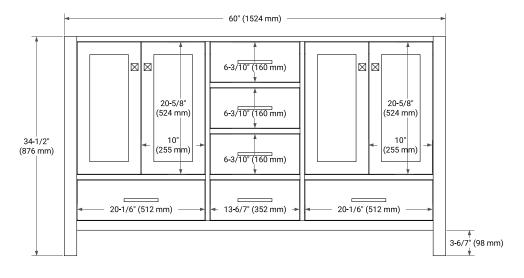

#### **BASE CABINET DIMENSIONS**

60" W x 21.5" D x 34.5" H

#### FRONT VIEW

#### SIDE VIEW

## **PLAN VIEW**