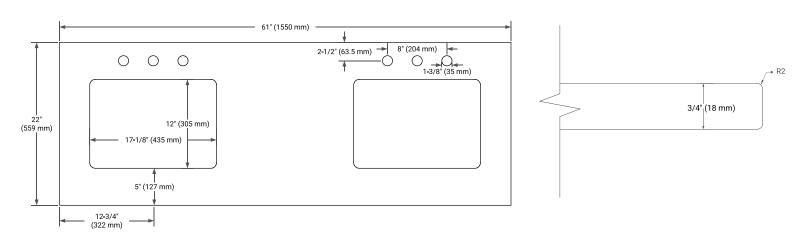

## **PLAN VIEW**

## **OVERALL DIMENSIONS**

61" W x 22" D x 0.75" H

## **FEATURES**

- Solid countertop with mitered edges & seams
- Undermount white rectangular sink
- Pre-drilled for 8" widespread faucet

# **EDGE SIDE VIEW**