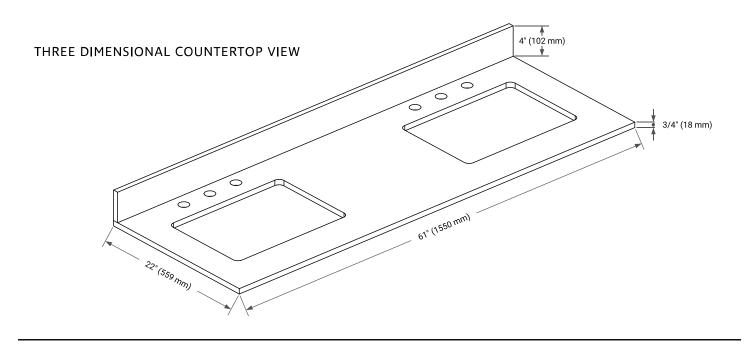

## **OVERALL DIMENSIONS**

61" W x 22" D x 0.75" H

## **FEATURES**

- Solid countertop with mitered edges & seams
- Undermount white rectangular sink
- Pre-drilled for 8" widespread faucet

## COUNTERTOP PLAN VIEW