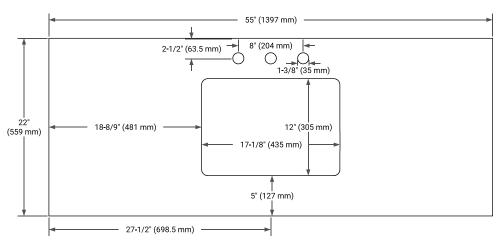

#### **BASE CABINET DIMENSIONS**

54" W x 21.5" D x 34.5" H



#### **FEATURES**

- Solid wood frame & plywood panels
- Dovetail drawers and joints
- · Soft closing doors & drawers

#### HARDWARE FINISHES\*



Hardware comes preinstalled with the illustrated option.

Other finishes are available on our online store if you prefer a different one.

#### **AVAILABLE COLORS**



#### **FRONT VIEW**



## SIDE VIEW



#### **PLAN VIEW**







#### **OVERALL DIMENSIONS**

55" W x 22" D x 0.75" H

#### **COUNTERTOP OPTIONS**



Carrara Marble

## **FEATURES**

- Solid countertop with mitered edges & seams
- Undermount white rectangular sink
- Pre-drilled for 8" widespread faucet

## **INCLUDED**

- Countertop
- Matching Backsplash
- Rectangle Sink

#### COUNTERTOP PLAN VIEW



#### **EDGE SIDE VIEW**



# THREE DIMENSIONAL COUNTERTOP VIEW