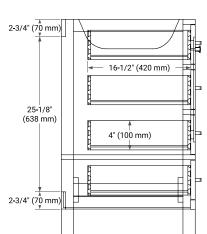

#### **BASE CABINET DIMENSIONS**

54" W x 21.5" D x 34.5" H



#### **FEATURES**

- Solid wood frame & plywood panels
- Dovetail drawers and joints
- · Soft closing doors & drawers

#### HARDWARE FINISHES\*



Hardware comes preinstalled with the illustrated option.

Other finishes are available on our online store if you prefer a different one.

#### **AVAILABLE COLORS**



#### **FRONT VIEW**



## SIDE VIEW



#### **PLAN VIEW**







#### **OVERALL DIMENSIONS**

55" W x 22" D x 0.75" H

#### **COUNTERTOP OPTIONS**



Carrara Marble

## **FEATURES**

- Solid countertop with mitered edges & seams
- Undermount white rectangular sink
- Pre-drilled for 8" widespread faucet

## **INCLUDED**

- Countertop
- Matching Backsplash
- Rectangle Sink

#### COUNTERTOP PLAN VIEW



#### **EDGE SIDE VIEW**



# THREE DIMENSIONAL COUNTERTOP VIEW