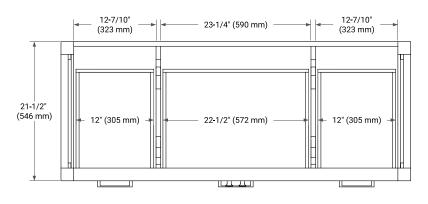

#### **BASE CABINET DIMENSIONS**

54" W x 21.5" D x 34.5" H



#### **FEATURES**

- Solid wood frame & plywood panels
- Dovetail drawers and joints
- · Soft closing doors & drawers

#### HARDWARE FINISHES\*



Hardware comes preinstalled with the illustrated option.

Other finishes are available on our online store if you prefer a different one.

#### **AVAILABLE COLORS**



#### **FRONT VIEW**



## SIDE VIEW



#### **PLAN VIEW**







#### **OVERALL DIMENSIONS**

55" W x 22" D x 0.75" H

#### **COUNTERTOP OPTIONS**



Carrara Marble

## **FEATURES**

- Solid countertop with mitered edges & seams
- Undermount white rectangular sink
- Pre-drilled for 8" widespread faucet

## **INCLUDED**

- Countertop
- Matching Backsplash
- Rectangle Sink

#### COUNTERTOP PLAN VIEW



#### **EDGE SIDE VIEW**



# THREE DIMENSIONAL COUNTERTOP VIEW