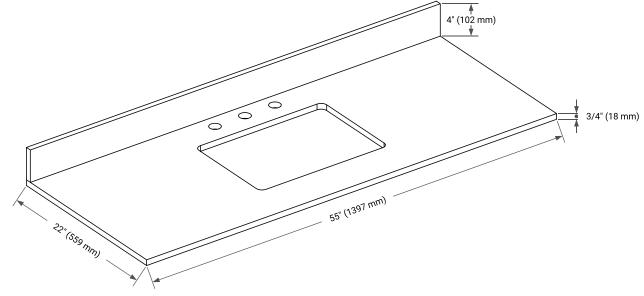

# THREE DIMENSIONAL COUNTERTOP VIEW

#### **OVERALL DIMENSIONS**

55" W x 22" D x 0.75" H