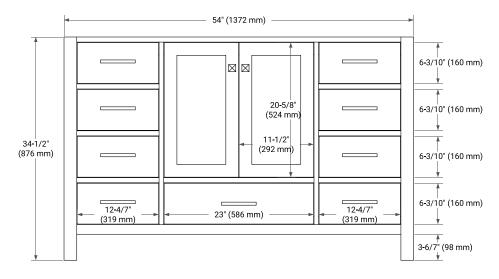

#### **BASE CABINET DIMENSIONS**

54" W x 21.5" D x 34.5" H

#### **FRONT VIEW**

## SIDE VIEW

#### **PLAN VIEW**