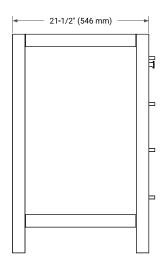

#### **BASE CABINET DIMENSIONS**

54" W x 21.5" D x 34.5" H



#### **FEATURES**

- Solid wood frame & plywood panels
- Dovetail drawers and joints
- · Soft closing doors & drawers

#### HARDWARE FINISHES\*



Hardware comes preinstalled with the illustrated option.

Other finishes are available on our online store if you prefer a different one.

#### **AVAILABLE COLORS**



#### **FRONT VIEW**



## SIDE VIEW



#### **PLAN VIEW**







#### **OVERALL DIMENSIONS**

55" W x 22" D x 0.75" H

#### **COUNTERTOP OPTIONS**



Carrara Marble

## **FEATURES**

- Solid countertop with mitered edges & seams
- Undermount white rectangular sink
- Pre-drilled for 8" widespread faucet

## **INCLUDED**

- Countertop
- Matching Backsplash
- Rectangle Sink

#### COUNTERTOP PLAN VIEW



#### **EDGE SIDE VIEW**



# THREE DIMENSIONAL COUNTERTOP VIEW