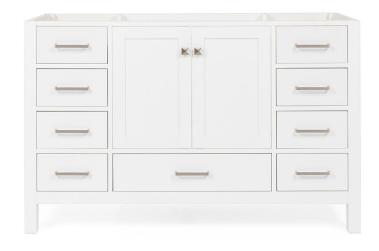

#### **BASE CABINET DIMENSIONS**

54" W x 21.5" D x 34.5" H

#### **FEATURES**

- Solid wood frame & plywood panels
- Dovetail drawers and joints
- · Soft closing doors & drawers