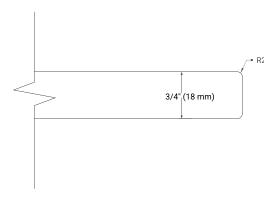

BASE CABINET DIMENSIONS**

54" W x 21.5" D x 34.5" H



#### **FEATURES**

- Solid wood frame & plywood panels
- Dovetail drawers and joints
- · Soft closing doors & drawers

#### HARDWARE FINISHES\*



Hardware comes preinstalled with the illustrated option.

Other finishes are available on our online store if you prefer a different one.

#### **AVAILABLE COLORS**



#### **FRONT VIEW**



## SIDE VIEW



#### **PLAN VIEW**







#### **OVERALL DIMENSIONS**

55" W x 22" D x 0.75" H

#### **COUNTERTOP OPTIONS**



Carrara Marble

## **FEATURES**

- Solid countertop with mitered edges & seams
- Undermount white rectangular sink
- Pre-drilled for 8" widespread faucet

## **INCLUDED**

- Countertop
- Matching Backsplash
- Rectangle Sink

#### COUNTERTOP PLAN VIEW



#### **EDGE SIDE VIEW**



# THREE DIMENSIONAL COUNTERTOP VIEW