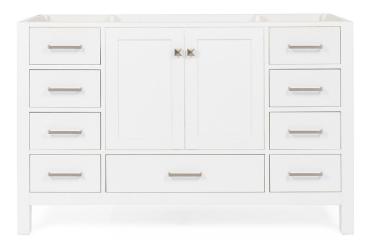

# ARIEL

#### **FEATURES**

- Solid wood frame & plywood panels
- Dovetail drawers and joints
- Soft closing doors & drawers