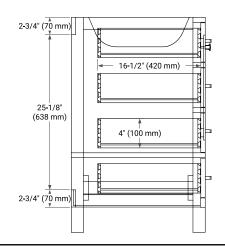

## BASE CABINET DIMENSIONS

54" W x 21.5" D x 34.5" H

#### **FEATURES**

- Solid wood frame & plywood panels
- Dovetail drawers and joints
- Soft closing doors & drawers