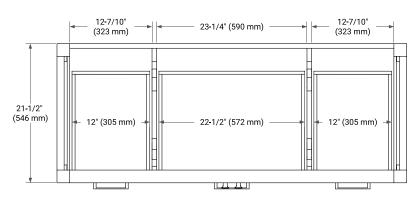

# ARIEL

## BASE CABINET DIMENSIONS

54" W x 21.5" D x 34.5" H



#### **FEATURES**

- Solid wood frame & plywood panels
- Dovetail drawers and joints
- Soft closing doors & drawers

# HARDWARE FINISHES\*



Hardware comes preinstalled with the illustrated option. Other finishes are available on our online store if you prefer a different one.

# AVAILABLE COLORS



SIDE VIEW

#### FRONT VIEW





#### PLAN VIEW







#### **OVERALL DIMENSIONS**

55" W x 22" D x 0.75" H

## COUNTERTOP OPTIONS



Carrara Marble

#### **FEATURES**

- Solid countertop with mitered edges & seams
- Undermount white oval sink
- Pre-drilled for 8" widespread faucet

#### INCLUDED

- Countertop
- Matching Backsplash
- Oval Sink

# COUNTERTOP PLAN VIEW

#### EDGE SIDE VIEW