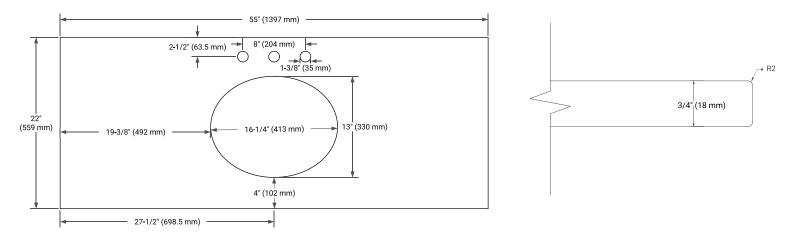

#### **OVERALL DIMENSIONS**

55" W x 22" D x 0.75" H

#### **FEATURES**

- Solid countertop with mitered edges & seams
- Undermount white oval sink
- Pre-drilled for 8" widespread faucet

#### INCLUDED

- Countertop
- Matching Backsplash
- Oval Sink

# COUNTERTOP PLAN VIEW

#### EDGE SIDE VIEW