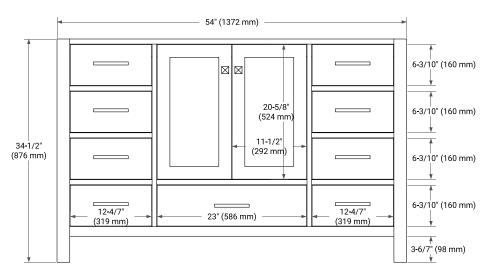

# ARIEL

## BASE CABINET DIMENSIONS

54" W x 21.5" D x 34.5" H



#### **FEATURES**

- Solid wood frame & plywood panels
- Dovetail drawers and joints
- Soft closing doors & drawers

# HARDWARE FINISHES\*



Hardware comes preinstalled with the illustrated option. Other finishes are available on our online store if you prefer a different one.

# AVAILABLE COLORS



SIDE VIEW

#### FRONT VIEW





#### PLAN VIEW







#### **OVERALL DIMENSIONS**

55" W x 22" D x 0.75" H

## COUNTERTOP OPTIONS



Carrara Marble

#### **FEATURES**

- Solid countertop with mitered edges & seams
- Undermount white oval sink
- Pre-drilled for 8" widespread faucet

#### INCLUDED

- Countertop
- Matching Backsplash
- Oval Sink

# COUNTERTOP PLAN VIEW

#### EDGE SIDE VIEW