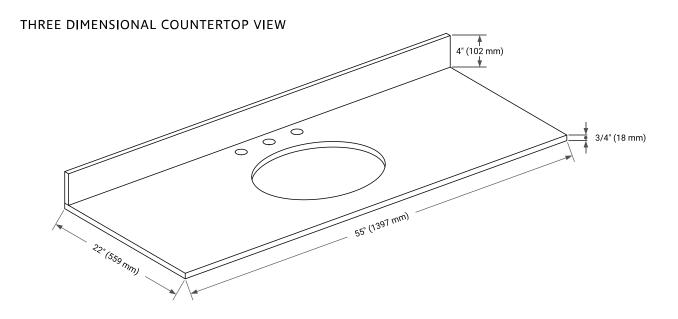

#### **OVERALL DIMENSIONS**

55" W x 22" D x 0.75" H

#### **FEATURES**

- Solid countertop with mitered edges & seams
- Undermount white oval sink
- Pre-drilled for 8" widespread faucet

#### INCLUDED

- Countertop
- Matching Backsplash
- Oval Sink