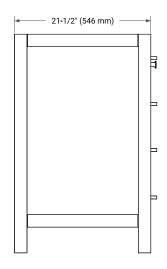

# ARIEL

## BASE CABINET DIMENSIONS

54" W x 21.5" D x 34.5" H



#### **FEATURES**

- Solid wood frame & plywood panels
- Dovetail drawers and joints
- Soft closing doors & drawers

# HARDWARE FINISHES\*



Hardware comes preinstalled with the illustrated option. Other finishes are available on our online store if you prefer a different one.

# AVAILABLE COLORS



SIDE VIEW

#### FRONT VIEW





#### PLAN VIEW







#### **OVERALL DIMENSIONS**

55" W x 22" D x 0.75" H

## COUNTERTOP OPTIONS



Carrara Marble

#### **FEATURES**

- Solid countertop with mitered edges & seams
- Undermount white oval sink
- Pre-drilled for 8" widespread faucet

#### INCLUDED

- Countertop
- Matching Backsplash
- Oval Sink

# COUNTERTOP PLAN VIEW

#### EDGE SIDE VIEW