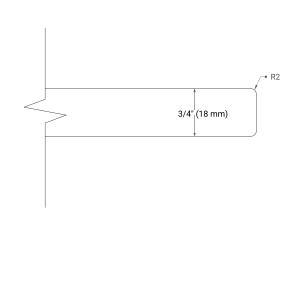

MENSIONS**

42" W x 21.5" D x 34.5" H



### **FEATURES**

- · Solid wood frame & plywood panels
- · Dovetail drawers and joints
- Soft closing doors & drawers

## **HARDWARE FINISHES\***



Hardware comes preinstalled with the illustrated option.

Other finishes are available on our online store if you prefer a different one.

#### **AVAILABLE COLORS**



#### **FRONT VIEW**



# **◄** 21-1/2" (546 mm)

SIDE VIEW



#### **PLAN VIEW**





# **OVERALL DIMENSIONS**

43" W x 22" D x 0.75" H

# **COUNTERTOP OPTIONS**



Carrara Marble

# **FEATURES**

- Solid countertop with mitered edges & seams
- Undermount white rectangular sink
- Pre-drilled for 8" widespread faucet

### **INCLUDED**

- Countertop
- Matching Backsplash
- Rectangle Sink

# COUNTERTOP PLAN VIEW



#### **EDGE SIDE VIEW**



# THREE DIMENSIONAL COUNTERTOP VIEW