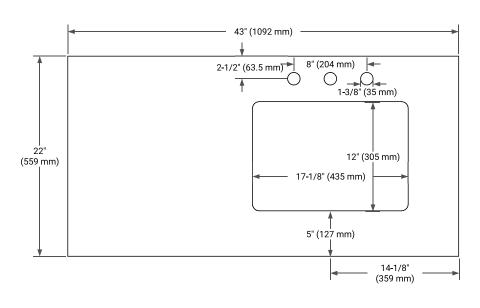

# **OVERALL DIMENSIONS**

43" W x 22" D x 0.75" H

# **FEATURES**

- Solid countertop with mitered edges & seams
- Undermount white rectangular sink
- Pre-drilled for 8" widespread faucet

# COUNTERTOP PLAN VIEW