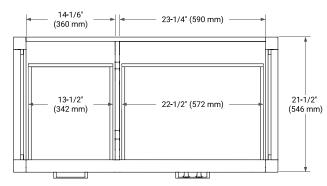

#### **BASE CABINET DIMENSIONS**

42" W x 21.5" D x 34.5" H



### **FEATURES**

- · Solid wood frame & plywood panels
- · Dovetail drawers and joints
- Soft closing doors & drawers

## **HARDWARE FINISHES\***



Hardware comes preinstalled with the illustrated option.

Other finishes are available on our online store if you prefer a different one.

#### **AVAILABLE COLORS**



#### **FRONT VIEW**



# **◄** 21-1/2" (546 mm)

SIDE VIEW



#### **PLAN VIEW**





# **OVERALL DIMENSIONS**

43" W x 22" D x 0.75" H

# **COUNTERTOP OPTIONS**



Carrara Marble

# **FEATURES**

- Solid countertop with mitered edges & seams
- Undermount white rectangular sink
- Pre-drilled for 8" widespread faucet

### **INCLUDED**

- Countertop
- Matching Backsplash
- Rectangle Sink

# COUNTERTOP PLAN VIEW



#### **EDGE SIDE VIEW**



# THREE DIMENSIONAL COUNTERTOP VIEW