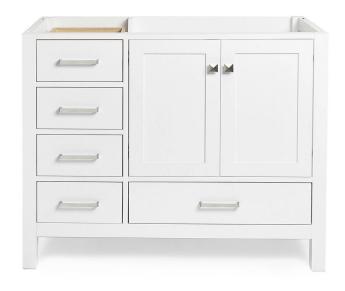

#### **BASE CABINET DIMENSIONS**

42" W x 21.5" D x 34.5" H

### **FEATURES**

- · Solid wood frame & plywood panels
- · Dovetail drawers and joints
- Soft closing doors & drawers

#### **FRONT VIEW**