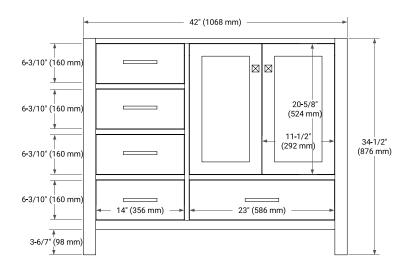

#### **BASE CABINET DIMENSIONS**

42" W x 21.5" D x 34.5" H



### **FEATURES**

- · Solid wood frame & plywood panels
- · Dovetail drawers and joints
- Soft closing doors & drawers

## **HARDWARE FINISHES\***



Hardware comes preinstalled with the illustrated option.

Other finishes are available on our online store if you prefer a different one.

#### **AVAILABLE COLORS**



#### **FRONT VIEW**



# **◄** 21-1/2" (546 mm)

SIDE VIEW



#### **PLAN VIEW**





# **OVERALL DIMENSIONS**

43" W x 22" D x 0.75" H

# **COUNTERTOP OPTIONS**



Carrara Marble

# **FEATURES**

- Solid countertop with mitered edges & seams
- Undermount white rectangular sink
- Pre-drilled for 8" widespread faucet

### **INCLUDED**

- Countertop
- Matching Backsplash
- Rectangle Sink

# COUNTERTOP PLAN VIEW



#### **EDGE SIDE VIEW**



# THREE DIMENSIONAL COUNTERTOP VIEW