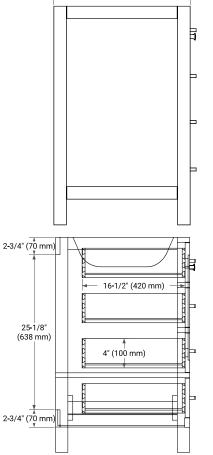

#### **BASE CABINET DIMENSIONS**

42" W x 21.5" D x 34.5" H

#### **FRONT VIEW**

# **◄** 21-1/2" (546 mm)

SIDE VIEW

#### **PLAN VIEW**