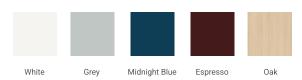

## **BASE CABINET DIMENSIONS**

42" W x 21.5" D x 34.5" H



## **FEATURES**

- · Solid wood frame & plywood panels
- · Dovetail drawers and joints
- Soft closing doors & drawers

## **HARDWARE FINISHES\***



Hardware comes preinstalled with the illustrated option.

Other finishes are available on our online store if you prefer a different one.

## **AVAILABLE COLORS**



#### **FRONT VIEW**



# **◄** 21-1/2" (546 mm)

SIDE VIEW



#### **PLAN VIEW**





## **OVERALL DIMENSIONS**

43" W x 22" D x 0.75" H

## **COUNTERTOP OPTIONS**



Carrara Marble

## **FEATURES**

- Solid countertop with mitered edges & seams
- Undermount white oval sink
- Pre-drilled for 8" widespread faucet

## **INCLUDED**

- Countertop
- Matching Backsplash
- Oval Sink

## COUNTERTOP PLAN VIEW



## **EDGE SIDE VIEW**



## THREE DIMENSIONAL COUNTERTOP VIEW