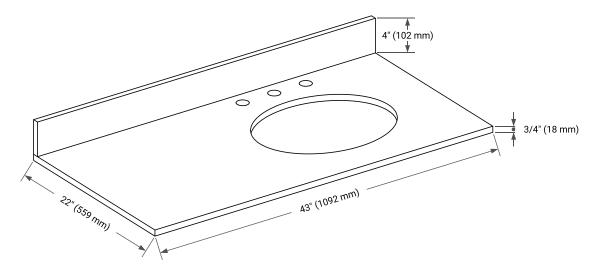

## **OVERALL DIMENSIONS**

43" W x 22" D x 0.75" H

## COUNTERTOP PLAN VIEW

## THREE DIMENSIONAL COUNTERTOP VIEW