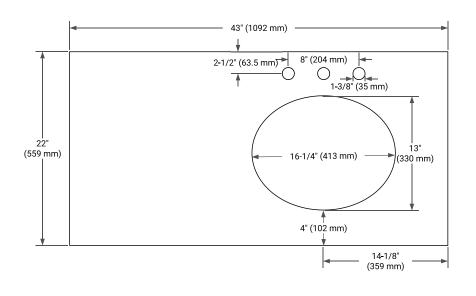

## **BASE CABINET DIMENSIONS**

42" W x 21.5" D x 34.5" H



## **FEATURES**

- · Solid wood frame & plywood panels
- · Dovetail drawers and joints
- Soft closing doors & drawers

## **HARDWARE FINISHES\***



Hardware comes preinstalled with the illustrated option.

Other finishes are available on our online store if you prefer a different one.

## **AVAILABLE COLORS**



#### **FRONT VIEW**



# **◄** 21-1/2" (546 mm)

SIDE VIEW



#### **PLAN VIEW**





## **OVERALL DIMENSIONS**

43" W x 22" D x 0.75" H

## **COUNTERTOP OPTIONS**



Carrara Marble

## **FEATURES**

- Solid countertop with mitered edges & seams
- Undermount white oval sink
- Pre-drilled for 8" widespread faucet

## **INCLUDED**

- Countertop
- Matching Backsplash
- Oval Sink

## COUNTERTOP PLAN VIEW



## **EDGE SIDE VIEW**



## THREE DIMENSIONAL COUNTERTOP VIEW