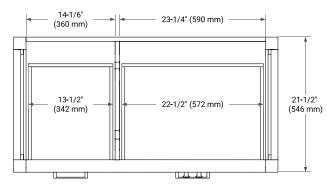

## **BASE CABINET DIMENSIONS**

42" W x 21.5" D x 34.5" H



## **FEATURES**

- · Solid wood frame & plywood panels
- · Dovetail drawers and joints
- Soft closing doors & drawers

## **HARDWARE FINISHES\***



Hardware comes preinstalled with the illustrated option.

Other finishes are available on our online store if you prefer a different one.

## **AVAILABLE COLORS**



#### **FRONT VIEW**



# **◄** 21-1/2" (546 mm)

SIDE VIEW



#### **PLAN VIEW**





## **OVERALL DIMENSIONS**

43" W x 22" D x 0.75" H

## **COUNTERTOP OPTIONS**



Carrara Marble

## **FEATURES**

- Solid countertop with mitered edges & seams
- Undermount white oval sink
- Pre-drilled for 8" widespread faucet

## **INCLUDED**

- Countertop
- Matching Backsplash
- Oval Sink

## COUNTERTOP PLAN VIEW



## **EDGE SIDE VIEW**



## THREE DIMENSIONAL COUNTERTOP VIEW