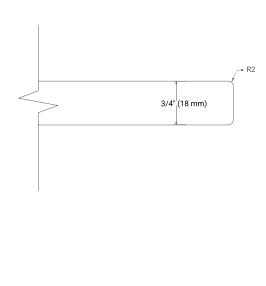

ASE CABINET DIMENSIONS**

42" W x 21.5" D x 34.5" H



## **FEATURES**

- · Solid wood frame & plywood panels
- · Dovetail drawers and joints
- Soft closing doors & drawers

## **HARDWARE FINISHES\***



Hardware comes preinstalled with the illustrated option.

Other finishes are available on our online store if you prefer a different one.

## **AVAILABLE COLORS**



#### **FRONT VIEW**



# **◄** 21-1/2" (546 mm)

SIDE VIEW



#### **PLAN VIEW**





## **OVERALL DIMENSIONS**

43" W x 22" D x 0.75" H

## **COUNTERTOP OPTIONS**



Carrara Marble

## **FEATURES**

- Solid countertop with mitered edges & seams
- Undermount white oval sink
- Pre-drilled for 8" widespread faucet

## **INCLUDED**

- Countertop
- Matching Backsplash
- Oval Sink

## COUNTERTOP PLAN VIEW



## **EDGE SIDE VIEW**



## THREE DIMENSIONAL COUNTERTOP VIEW