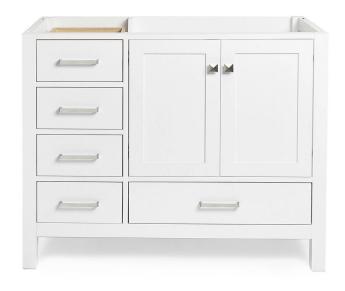

## **BASE CABINET DIMENSIONS**

42" W x 21.5" D x 34.5" H

## **FEATURES**

- · Solid wood frame & plywood panels
- · Dovetail drawers and joints
- Soft closing doors & drawers