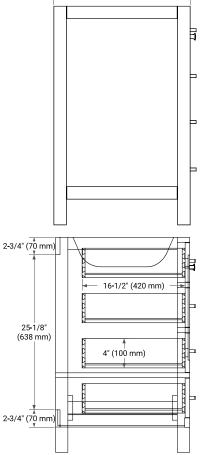

## **BASE CABINET DIMENSIONS**

42" W x 21.5" D x 34.5" H

#### **FRONT VIEW**

# **◄** 21-1/2" (546 mm)

SIDE VIEW