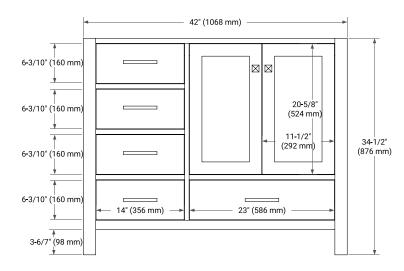

## **BASE CABINET DIMENSIONS**

42" W x 21.5" D x 34.5" H

#### **FRONT VIEW**

# **◄** 21-1/2" (546 mm)

SIDE VIEW

#### **PLAN VIEW**