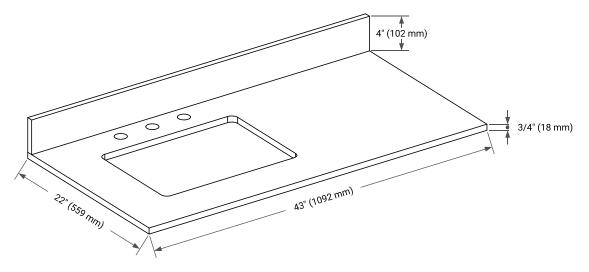

# **OVERALL DIMENSIONS**

43" W x 22" D x 0.75" H

#### COUNTERTOP PLAN VIEW

2-1/2" (63.5 mm)

14-1/8" (359 mm)

4

22'

(559 mm)

# 43" (1092 mm) • R2 3/4" (18 mm)