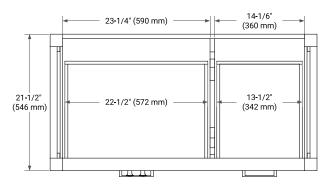

# ARIEL

# BASE CABINET DIMENSIONS

42" W x 21.5" D x 34.5" H



# **FEATURES**

- Solid wood frame & plywood panels
- Dovetail drawers and joints
- Soft closing doors & drawers

# HARDWARE FINISHES\*



Hardware comes preinstalled with the illustrated option. Other finishes are available on our online store if you prefer a different one.

# AVAILABLE COLORS



# FRONT VIEW



#### PLAN VIEW



SIDE VIEW



# **OVERALL DIMENSIONS**

43" W x 22" D x 0.75" H

# **COUNTERTOP OPTIONS**



Carrara Marble

#### COUNTERTOP PLAN VIEW

2-1/2" (63.5 mm)

14-1/8" (359 mm)

4

22'

(559 mm)

# **FEATURES**

- Solid countertop with mitered edges & seams
- Undermount white rectangular sink
- Pre-drilled for 8" widespread faucet

# INCLUDED

- Countertop
- Matching Backsplash
- Rectangle Sink

# 43" (1092 mm) • R2 3/4" (18 mm)

#### THREE DIMENSIONAL COUNTERTOP VIEW

8" (204 mm)

 $\bigcirc$ 

17-1/8" (435 mm)

5" (127 mm)

) \_\_\_\_(]\_\_\_ 1-3/8" (35 mm)

12" (305 mm)



#### EDGE SIDE VIEW