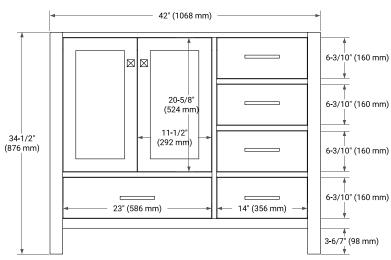

# BASE CABINET DIMENSIONS

42" W x 21.5" D x 34.5" H

# FRONT VIEW

#### PLAN VIEW

SIDE VIEW