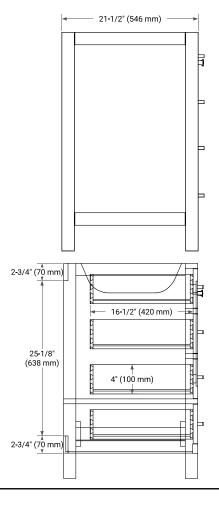

# BASE CABINET DIMENSIONS

42" W x 21.5" D x 34.5" H

# FRONT VIEW

#### PLAN VIEW

SIDE VIEW