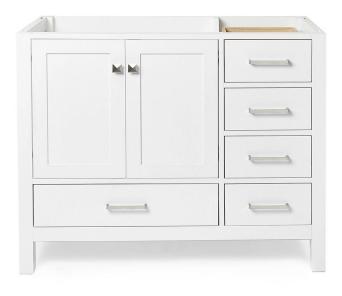

# ARIEL

# BASE CABINET DIMENSIONS

42" W x 21.5" D x 34.5" H

# **FEATURES**

- Solid wood frame & plywood panels
- Dovetail drawers and joints
- Soft closing doors & drawers