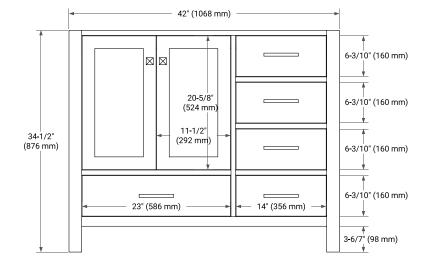

### **BASE CABINET DIMENSIONS**

42" W x 21.5" D x 34.5" H



### **FEATURES**

- Solid wood frame & plywood panels
- Dovetail drawers and joints
- Soft closing doors & drawers

### HARDWARE FINISHES\*



Hardware comes preinstalled with the illustrated option.
Other finishes are available on our online store if you prefer a different one.

### **AVAILABLE COLORS**



#### **FRONT VIEW**



### **PLAN VIEW**



#### SIDE VIEW

21-1/2" (546 mm)





# **OVERALL DIMENSIONS**

43" W x 22" D x 0.75" H

### **COUNTERTOP OPTIONS**



Carrara Marble

# **FEATURES**

- Solid countertop with mitered edges & seams
- Undermount white oval sink
- Pre-drilled for 8" widespread faucet

### **INCLUDED**

- Countertop
- Matching Backsplash
- Oval Sink

### COUNTERTOP PLAN VIEW



### **EDGE SIDE VIEW**



# THREE DIMENSIONAL COUNTERTOP VIEW