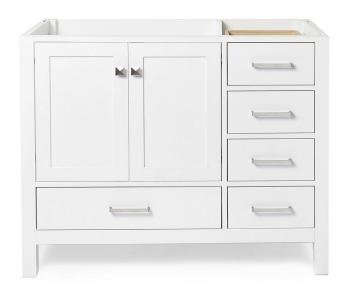

### **BASE CABINET DIMENSIONS**

42" W x 21.5" D x 34.5" H

### **FEATURES**

- Solid wood frame & plywood panels
- Dovetail drawers and joints
- Soft closing doors & drawers

#### **FRONT VIEW**