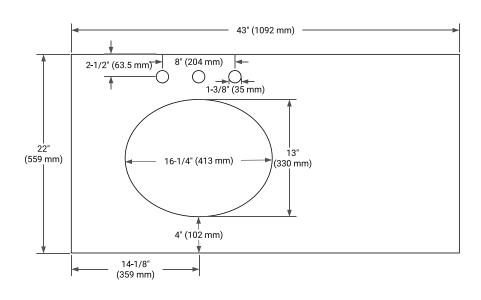

# **OVERALL DIMENSIONS**

43" W x 22" D x 0.75" H

# **FEATURES**

- Solid countertop with mitered edges & seams
- Undermount white oval sink
- Pre-drilled for 8" widespread faucet

### COUNTERTOP PLAN VIEW