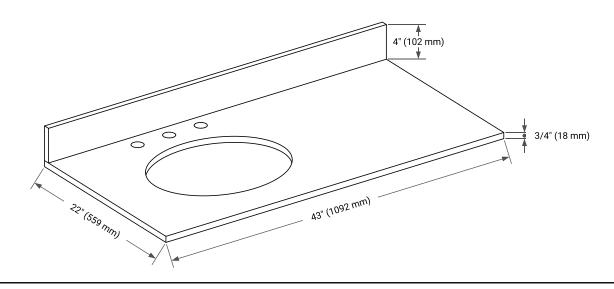

# **OVERALL DIMENSIONS**

43" W x 22" D x 0.75" H

# THREE DIMENSIONAL COUNTERTOP VIEW