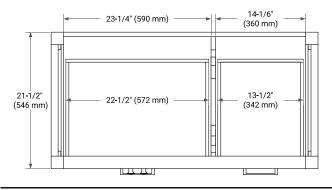

### **BASE CABINET DIMENSIONS**

42" W x 21.5" D x 34.5" H

#### **FRONT VIEW**

### **PLAN VIEW**