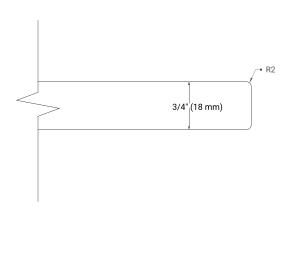

### **BASE CABINET DIMENSIONS**

42" W x 21.5" D x 34.5" H



### **FEATURES**

- Solid wood frame & plywood panels
- Dovetail drawers and joints
- Soft closing doors & drawers

### HARDWARE FINISHES\*



Hardware comes preinstalled with the illustrated option.
Other finishes are available on our online store if you prefer a different one.

### **AVAILABLE COLORS**



#### **FRONT VIEW**



### **PLAN VIEW**



#### SIDE VIEW

21-1/2" (546 mm)





# **OVERALL DIMENSIONS**

43" W x 22" D x 0.75" H

### **COUNTERTOP OPTIONS**



Carrara Marble

# **FEATURES**

- Solid countertop with mitered edges & seams
- Undermount white oval sink
- Pre-drilled for 8" widespread faucet

### **INCLUDED**

- Countertop
- Matching Backsplash
- Oval Sink

### COUNTERTOP PLAN VIEW



### **EDGE SIDE VIEW**



# THREE DIMENSIONAL COUNTERTOP VIEW