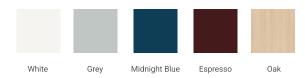

### **BASE CABINET DIMENSIONS**

42" W x 21.5" D x 34.5" H



### **FEATURES**

- Solid wood frame & plywood panels
- Dovetail drawers and joints
- Soft closing doors & drawers

### HARDWARE FINISHES\*



Hardware comes preinstalled with the illustrated option.
Other finishes are available on our online store if you prefer a different one.

### **AVAILABLE COLORS**



#### **FRONT VIEW**



### **PLAN VIEW**



#### SIDE VIEW

21-1/2" (546 mm)





# **OVERALL DIMENSIONS**

43" W x 22" D x 0.75" H

### **COUNTERTOP OPTIONS**



Carrara Marble

# **FEATURES**

- Solid countertop with mitered edges & seams
- Undermount white oval sink
- Pre-drilled for 8" widespread faucet

### **INCLUDED**

- Countertop
- Matching Backsplash
- Oval Sink

### COUNTERTOP PLAN VIEW



### **EDGE SIDE VIEW**



# THREE DIMENSIONAL COUNTERTOP VIEW