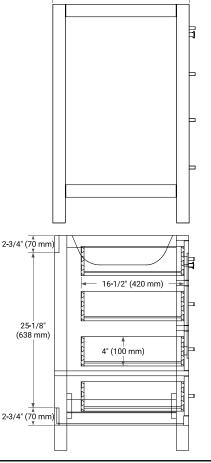

### **BASE CABINET DIMENSIONS**

42" W x 21.5" D x 34.5" H

#### SIDE VIEW

21-1/2" (546 mm)