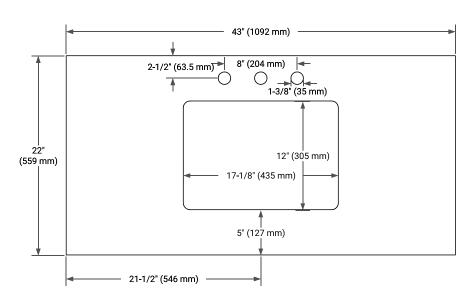

## **BASE CABINET DIMENSIONS**

42" W x 21.5" D x 34.5" H



## **FEATURES**

- Solid wood frame & plywood panels
- Dovetail drawers and joints
- · Soft closing doors & drawers

## **HARDWARE FINISHES\***



Hardware comes preinstalled with the illustrated option. Other finishes are available on our online store if you prefer a different one.

#### **AVAILABLE COLORS**



— 21**-**1/2" (546 mm) -

#### **FRONT VIEW**



#### SIDE VIEW



## **PLAN VIEW**





# **OVERALL DIMENSIONS**

43" W x 22" D x 0.75" H

# **COUNTERTOP OPTIONS**



Carrara Marble

# **FEATURES**

- Solid countertop with mitered edges & seams
- Undermount white rectangular sink
- Pre-drilled for 8" widespread faucet

## **INCLUDED**

- Countertop
- Matching Backsplash
- Rectangle Sink

# COUNTERTOP PLAN VIEW



## **EDGE SIDE VIEW**



# THREE DIMENSIONAL COUNTERTOP VIEW