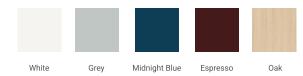

## **BASE CABINET DIMENSIONS**

42" W x 21.5" D x 34.5" H



## **FEATURES**

- Solid wood frame & plywood panels
- Dovetail drawers and joints
- · Soft closing doors & drawers

## **HARDWARE FINISHES\***



Hardware comes preinstalled with the illustrated option. Other finishes are available on our online store if you prefer a different one.

#### **AVAILABLE COLORS**



— 21**-**1/2" (546 mm) -

#### **FRONT VIEW**



#### SIDE VIEW



## **PLAN VIEW**





# **OVERALL DIMENSIONS**

43" W x 22" D x 0.75" H

# **COUNTERTOP OPTIONS**



Carrara Marble

# **FEATURES**

- Solid countertop with mitered edges & seams
- Undermount white rectangular sink
- Pre-drilled for 8" widespread faucet

## **INCLUDED**

- Countertop
- Matching Backsplash
- Rectangle Sink

# COUNTERTOP PLAN VIEW



## **EDGE SIDE VIEW**



# THREE DIMENSIONAL COUNTERTOP VIEW