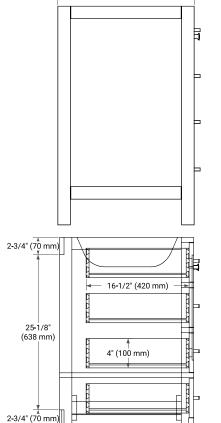

## **BASE CABINET DIMENSIONS**

42" W x 21.5" D x 34.5" H

#### **FRONT VIEW**

#### SIDE VIEW