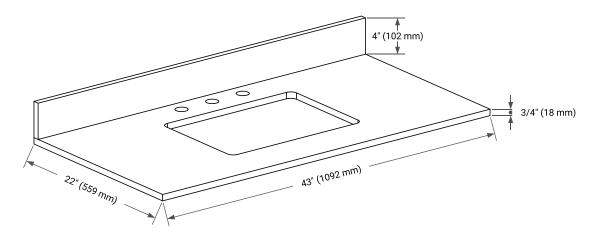

H



## **FEATURES**

- Solid wood frame & plywood panels
- Dovetail drawers and joints
- · Soft closing doors & drawers

## **HARDWARE FINISHES\***



Hardware comes preinstalled with the illustrated option. Other finishes are available on our online store if you prefer a different one.

#### **AVAILABLE COLORS**



— 21**-**1/2" (546 mm) -

#### **FRONT VIEW**



#### SIDE VIEW



## **PLAN VIEW**





# **OVERALL DIMENSIONS**

43" W x 22" D x 0.75" H

# **COUNTERTOP OPTIONS**



Carrara Marble

# **FEATURES**

- Solid countertop with mitered edges & seams
- Undermount white rectangular sink
- Pre-drilled for 8" widespread faucet

## **INCLUDED**

- Countertop
- Matching Backsplash
- Rectangle Sink

# COUNTERTOP PLAN VIEW



## **EDGE SIDE VIEW**



# THREE DIMENSIONAL COUNTERTOP VIEW