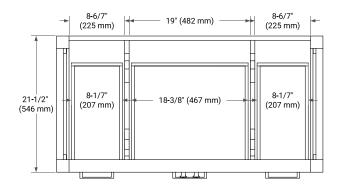

## **BASE CABINET DIMENSIONS**

42" W x 21.5" D x 34.5" H



## **FEATURES**

- Solid wood frame & plywood panels
- Dovetail drawers and joints
- · Soft closing doors & drawers

## **HARDWARE FINISHES\***



Hardware comes preinstalled with the illustrated option. Other finishes are available on our online store if you prefer a different one.

#### **AVAILABLE COLORS**



— 21**-**1/2" (546 mm) -

#### **FRONT VIEW**



#### SIDE VIEW



## **PLAN VIEW**





# **OVERALL DIMENSIONS**

43" W x 22" D x 0.75" H

# **COUNTERTOP OPTIONS**



Carrara Marble

# **FEATURES**

- Solid countertop with mitered edges & seams
- Undermount white rectangular sink
- Pre-drilled for 8" widespread faucet

## **INCLUDED**

- Countertop
- Matching Backsplash
- Rectangle Sink

# COUNTERTOP PLAN VIEW



## **EDGE SIDE VIEW**



# THREE DIMENSIONAL COUNTERTOP VIEW