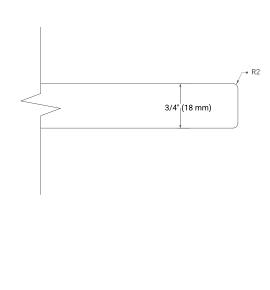

CABINET DIMENSIONS**

42" W x 21.5" D x 34.5" H



## **FEATURES**

- Solid wood frame & plywood panels
- Dovetail drawers and joints
- · Soft closing doors & drawers

## **HARDWARE FINISHES\***



Hardware comes preinstalled with the illustrated option. Other finishes are available on our online store if you prefer a different one.

#### **AVAILABLE COLORS**



— 21**-**1/2" (546 mm) -

#### **FRONT VIEW**



#### SIDE VIEW



## **PLAN VIEW**





# **OVERALL DIMENSIONS**

43" W x 22" D x 0.75" H

## **COUNTERTOP OPTIONS**



Carrara Marble

# **FEATURES**

- Solid countertop with mitered edges & seams
- Undermount white oval sink
- Pre-drilled for 8" widespread faucet

# **INCLUDED**

- Countertop
- Matching Backsplash
- Oval Sink

## **COUNTERTOP PLAN VIEW**



## **EDGE SIDE VIEW**



# THREE DIMENSIONAL COUNTERTOP VIEW