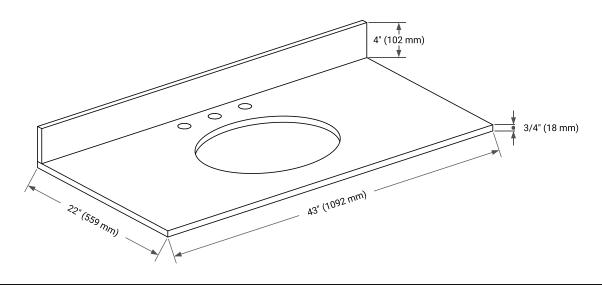

x 34.5" H



## **FEATURES**

- Solid wood frame & plywood panels
- Dovetail drawers and joints
- · Soft closing doors & drawers

## **HARDWARE FINISHES\***



Hardware comes preinstalled with the illustrated option. Other finishes are available on our online store if you prefer a different one.

#### **AVAILABLE COLORS**



— 21**-**1/2" (546 mm) -

#### **FRONT VIEW**



#### SIDE VIEW



## **PLAN VIEW**





# **OVERALL DIMENSIONS**

43" W x 22" D x 0.75" H

## **COUNTERTOP OPTIONS**



Carrara Marble

# **FEATURES**

- Solid countertop with mitered edges & seams
- Undermount white oval sink
- Pre-drilled for 8" widespread faucet

# **INCLUDED**

- Countertop
- Matching Backsplash
- Oval Sink

## **COUNTERTOP PLAN VIEW**



## **EDGE SIDE VIEW**



# THREE DIMENSIONAL COUNTERTOP VIEW