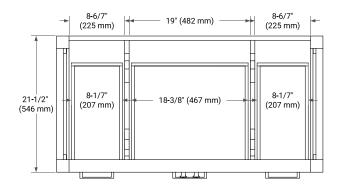

## **BASE CABINET DIMENSIONS**

42" W x 21.5" D x 34.5" H



## **FEATURES**

- Solid wood frame & plywood panels
- Dovetail drawers and joints
- · Soft closing doors & drawers

## **HARDWARE FINISHES\***



Hardware comes preinstalled with the illustrated option. Other finishes are available on our online store if you prefer a different one.

#### **AVAILABLE COLORS**



— 21**-**1/2" (546 mm) -

#### **FRONT VIEW**



#### SIDE VIEW



## **PLAN VIEW**





# **OVERALL DIMENSIONS**

43" W x 22" D x 0.75" H

## **COUNTERTOP OPTIONS**



Carrara Marble

# **FEATURES**

- Solid countertop with mitered edges & seams
- Undermount white oval sink
- Pre-drilled for 8" widespread faucet

# **INCLUDED**

- Countertop
- Matching Backsplash
- Oval Sink

## **COUNTERTOP PLAN VIEW**



## **EDGE SIDE VIEW**



# THREE DIMENSIONAL COUNTERTOP VIEW