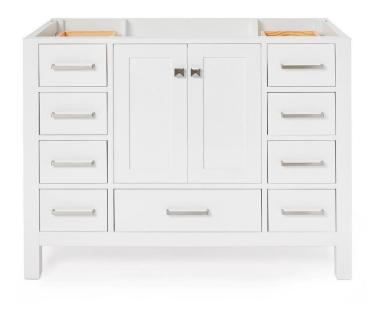

## **BASE CABINET DIMENSIONS**

42" W x 21.5" D x 34.5" H

## **FEATURES**

- Solid wood frame & plywood panels
- Dovetail drawers and joints
- · Soft closing doors & drawers