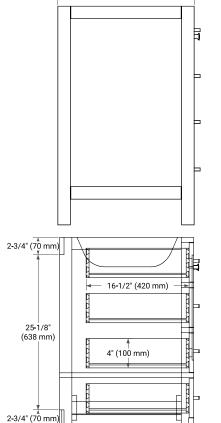

## **BASE CABINET DIMENSIONS**

42" W x 21.5" D x 34.5" H

#### **FRONT VIEW**

#### SIDE VIEW

## **PLAN VIEW**