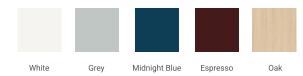

## **BASE CABINET DIMENSIONS**

42" W x 21.5" D x 34.5" H



## **FEATURES**

- Solid wood frame & plywood panels
- Dovetail drawers and joints
- · Soft closing doors & drawers

## **HARDWARE FINISHES\***



Hardware comes preinstalled with the illustrated option. Other finishes are available on our online store if you prefer a different one.

#### **AVAILABLE COLORS**



— 21**-**1/2" (546 mm) -

#### **FRONT VIEW**



#### SIDE VIEW



## **PLAN VIEW**





# **OVERALL DIMENSIONS**

43" W x 22" D x 0.75" H

## **COUNTERTOP OPTIONS**



Carrara Marble

# **FEATURES**

- Solid countertop with mitered edges & seams
- Undermount white oval sink
- Pre-drilled for 8" widespread faucet

# **INCLUDED**

- Countertop
- Matching Backsplash
- Oval Sink

## **COUNTERTOP PLAN VIEW**



## **EDGE SIDE VIEW**



# THREE DIMENSIONAL COUNTERTOP VIEW