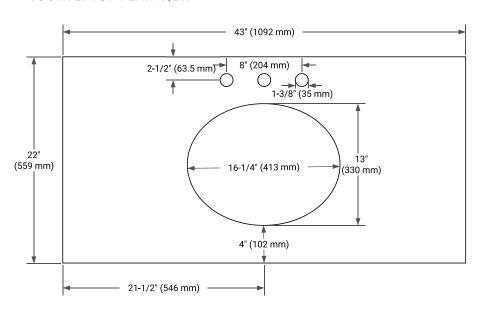

# **OVERALL DIMENSIONS**

43" W x 22" D x 0.75" H

# **FEATURES**

- Solid countertop with mitered edges & seams
- Undermount white oval sink
- Pre-drilled for 8" widespread faucet

# **INCLUDED**

- Countertop
- Matching Backsplash
- Oval Sink

## **COUNTERTOP PLAN VIEW**