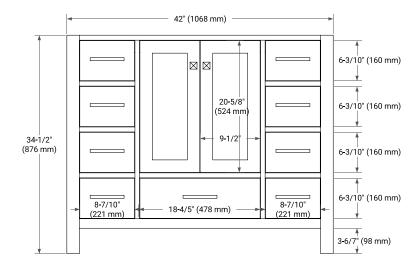

## **BASE CABINET DIMENSIONS**

42" W x 21.5" D x 34.5" H

#### **FRONT VIEW**

#### SIDE VIEW

## **PLAN VIEW**