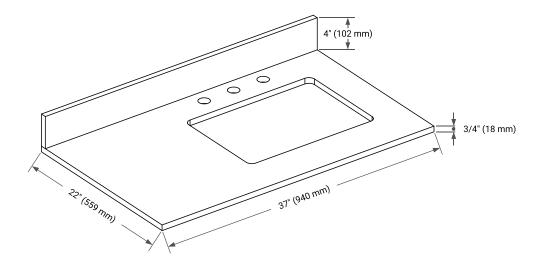

# THREE DIMENSIONAL COUNTERTOP VIEW

### **OVERALL DIMENSIONS**

37" W x 22" D x 0.75" H

# **FEATURES**

- Solid countertop with mitered edges & seams
- Undermount white rectangular sink
- Pre-drilled for 8" widespread faucet