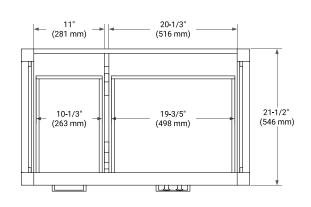

#### **BASE CABINET DIMENSIONS**

36" W x 21.5" D x 34.5" H



### **FEATURES**

- Solid wood frame & plywood panels
- Dovetail drawers and joints
- · Soft closing doors & drawers

### HARDWARE FINISHES\*



Hardware comes preinstalled with the illustrated option.

Other finishes are available on our online store if you prefer a different one.

### **AVAILABLE COLORS**



### **FRONT VIEW**



### SIDE VIEW



#### **PLAN VIEW**







### **OVERALL DIMENSIONS**

37" W x 22" D x 0.75" H

### **COUNTERTOP OPTIONS**



Carrara Marble

# **FEATURES**

- Solid countertop with mitered edges & seams
- Undermount white rectangular sink
- Pre-drilled for 8" widespread faucet

### **INCLUDED**

- Countertop
- Matching Backsplash
- Rectangle Sink

### COUNTERTOP PLAN VIEW



### **EDGE SIDE VIEW**



# THREE DIMENSIONAL COUNTERTOP VIEW