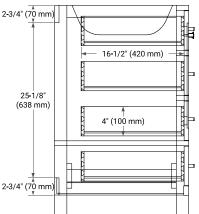

#### **BASE CABINET DIMENSIONS**

36" W x 21.5" D x 34.5" H



### **FEATURES**

- Solid wood frame & plywood panels
- Dovetail drawers and joints
- · Soft closing doors & drawers

### HARDWARE FINISHES\*



Hardware comes preinstalled with the illustrated option.

Other finishes are available on our online store if you prefer a different one.

### **AVAILABLE COLORS**



### **FRONT VIEW**



### SIDE VIEW



#### **PLAN VIEW**







### **OVERALL DIMENSIONS**

37" W x 22" D x 0.75" H

### **COUNTERTOP OPTIONS**



Carrara Marble

# **FEATURES**

- Solid countertop with mitered edges & seams
- Undermount white rectangular sink
- Pre-drilled for 8" widespread faucet

### **INCLUDED**

- Countertop
- Matching Backsplash
- Rectangle Sink

### COUNTERTOP PLAN VIEW



### **EDGE SIDE VIEW**



# THREE DIMENSIONAL COUNTERTOP VIEW