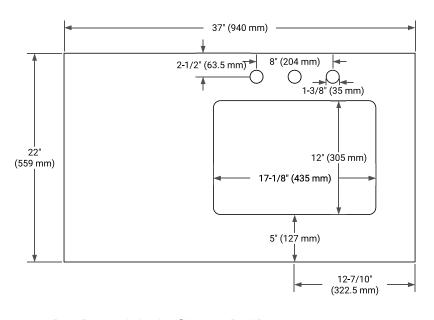

#### **PLAN VIEW**

### **OVERALL DIMENSIONS**

37" W x 22" D x 0.75" H

# **FEATURES**

- Solid countertop with mitered edges & seams
- Undermount white rectangular sink
- Pre-drilled for 8" widespread faucet