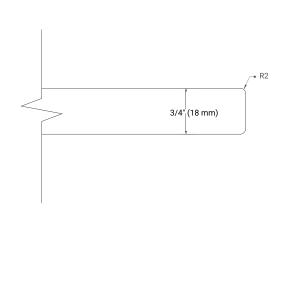

#### **BASE CABINET DIMENSIONS**

36" W x 21.5" D x 34.5" H



### **FEATURES**

- Solid wood frame & plywood panels
- Dovetail drawers and joints
- · Soft closing doors & drawers

### HARDWARE FINISHES\*



Hardware comes preinstalled with the illustrated option.

Other finishes are available on our online store if you prefer a different one.

### **AVAILABLE COLORS**



### **FRONT VIEW**



### SIDE VIEW



#### **PLAN VIEW**







### **OVERALL DIMENSIONS**

37" W x 22" D x 0.75" H

### **COUNTERTOP OPTIONS**



Carrara Marble

# **FEATURES**

- Solid countertop with mitered edges & seams
- Undermount white rectangular sink
- Pre-drilled for 8" widespread faucet

### **INCLUDED**

- Countertop
- Matching Backsplash
- Rectangle Sink

### COUNTERTOP PLAN VIEW



### **EDGE SIDE VIEW**



# THREE DIMENSIONAL COUNTERTOP VIEW