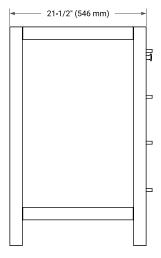

#### **BASE CABINET DIMENSIONS**

36" W x 21.5" D x 34.5" H



### **FEATURES**

- Solid wood frame & plywood panels
- Dovetail drawers and joints
- · Soft closing doors & drawers

### HARDWARE FINISHES\*



Hardware comes preinstalled with the illustrated option.

Other finishes are available on our online store if you prefer a different one.

### **AVAILABLE COLORS**



### **FRONT VIEW**



### SIDE VIEW



#### **PLAN VIEW**







### **OVERALL DIMENSIONS**

37" W x 22" D x 0.75" H

### **COUNTERTOP OPTIONS**



Carrara Marble

# **FEATURES**

- Solid countertop with mitered edges & seams
- Undermount white rectangular sink
- Pre-drilled for 8" widespread faucet

### **INCLUDED**

- Countertop
- Matching Backsplash
- Rectangle Sink

### COUNTERTOP PLAN VIEW



### **EDGE SIDE VIEW**



# THREE DIMENSIONAL COUNTERTOP VIEW