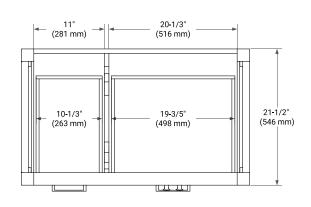

#### **BASE CABINET DIMENSIONS**

36" W x 21.5" D x 34.5" H



### **FEATURES**

- Solid wood frame & plywood panels
- Dovetail drawers and joints
- · Soft closing doors & drawers

### HARDWARE FINISHES\*



Hardware comes preinstalled with the illustrated option.

Other finishes are available on our online store if you prefer a different one.

### **AVAILABLE COLORS**



### **FRONT VIEW**



### SIDE VIEW



#### **PLAN VIEW**







# **OVERALL DIMENSIONS**

37" W x 22" D x 0.75" H

### **COUNTERTOP OPTIONS**



Carrara Marble

# **FEATURES**

- Solid countertop with mitered edges & seams
- Undermount white oval sink
- Pre-drilled for 8" widespread faucet

## **INCLUDED**

- Countertop
- Matching Backsplash
- Oval Sink

### COUNTERTOP PLAN VIEW



### **EDGE SIDE VIEW**



## THREE DIMENSIONAL COUNTERTOP VIEW