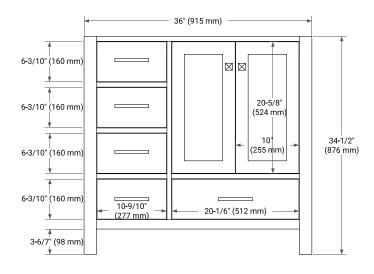

#### **BASE CABINET DIMENSIONS**

36" W x 21.5" D x 34.5" H

### **FRONT VIEW**

### SIDE VIEW

#### **PLAN VIEW**