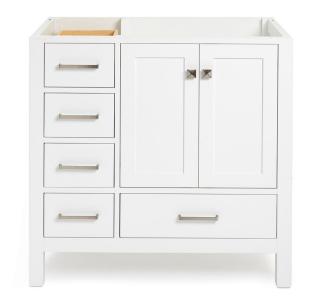

#### **BASE CABINET DIMENSIONS**

36" W x 21.5" D x 34.5" H

### **FEATURES**

- Solid wood frame & plywood panels
- Dovetail drawers and joints
- · Soft closing doors & drawers