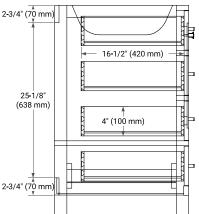

#### **BASE CABINET DIMENSIONS**

36" W x 21.5" D x 34.5" H



### **FEATURES**

- Solid wood frame & plywood panels
- Dovetail drawers and joints
- · Soft closing doors & drawers

### HARDWARE FINISHES\*



Hardware comes preinstalled with the illustrated option.

Other finishes are available on our online store if you prefer a different one.

### **AVAILABLE COLORS**



### **FRONT VIEW**



### SIDE VIEW



#### **PLAN VIEW**







# **OVERALL DIMENSIONS**

37" W x 22" D x 0.75" H

### **COUNTERTOP OPTIONS**



Carrara Marble

# **FEATURES**

- Solid countertop with mitered edges & seams
- Undermount white oval sink
- Pre-drilled for 8" widespread faucet

## **INCLUDED**

- Countertop
- Matching Backsplash
- Oval Sink

### COUNTERTOP PLAN VIEW



### **EDGE SIDE VIEW**



## THREE DIMENSIONAL COUNTERTOP VIEW