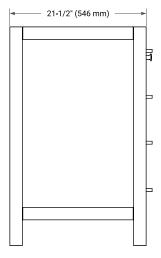

#### **BASE CABINET DIMENSIONS**

36" W x 21.5" D x 34.5" H



### **FEATURES**

- Solid wood frame & plywood panels
- Dovetail drawers and joints
- · Soft closing doors & drawers

### HARDWARE FINISHES\*



Hardware comes preinstalled with the illustrated option.

Other finishes are available on our online store if you prefer a different one.

### **AVAILABLE COLORS**



### **FRONT VIEW**



### SIDE VIEW



#### **PLAN VIEW**







# **OVERALL DIMENSIONS**

37" W x 22" D x 0.75" H

### **COUNTERTOP OPTIONS**



Carrara Marble

# **FEATURES**

- Solid countertop with mitered edges & seams
- Undermount white oval sink
- Pre-drilled for 8" widespread faucet

## **INCLUDED**

- Countertop
- Matching Backsplash
- Oval Sink

### COUNTERTOP PLAN VIEW



### **EDGE SIDE VIEW**



## THREE DIMENSIONAL COUNTERTOP VIEW