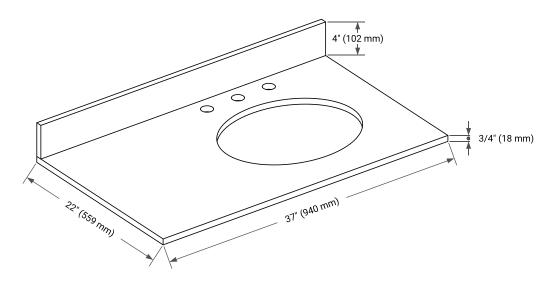

# **OVERALL DIMENSIONS**

37" W x 22" D x 0.75" H

# **FEATURES**

- Solid countertop with mitered edges & seams
- Undermount white oval sink
- Pre-drilled for 8" widespread faucet

## **INCLUDED**

- Countertop
- Matching Backsplash
- Oval Sink

## THREE DIMENSIONAL COUNTERTOP VIEW