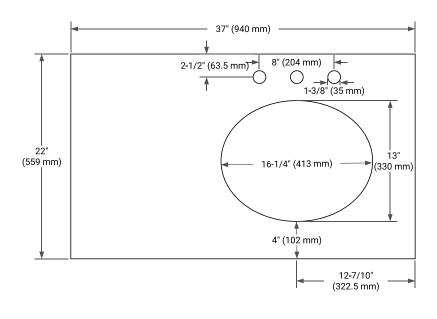

# **OVERALL DIMENSIONS**

37" W x 22" D x 0.75" H

# **FEATURES**

- Solid countertop with mitered edges & seams
- Undermount white oval sink
- Pre-drilled for 8" widespread faucet

### COUNTERTOP PLAN VIEW