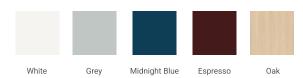

#### **BASE CABINET DIMENSIONS**

36" W x 21.5" D x 34.5" H



### **FEATURES**

- Solid wood frame & plywood panels
- Dovetail drawers and joints
- · Soft closing doors & drawers

### HARDWARE FINISHES\*



Hardware comes preinstalled with the illustrated option.

Other finishes are available on our online store if you prefer a different one.

### **AVAILABLE COLORS**



### **FRONT VIEW**



### SIDE VIEW



#### **PLAN VIEW**







# **OVERALL DIMENSIONS**

37" W x 22" D x 0.75" H

### **COUNTERTOP OPTIONS**



Carrara Marble

# **FEATURES**

- Solid countertop with mitered edges & seams
- Undermount white oval sink
- Pre-drilled for 8" widespread faucet

## **INCLUDED**

- Countertop
- Matching Backsplash
- Oval Sink

### COUNTERTOP PLAN VIEW



### **EDGE SIDE VIEW**



## THREE DIMENSIONAL COUNTERTOP VIEW