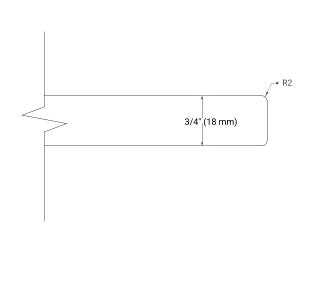

#### **BASE CABINET DIMENSIONS**

36" W x 21.5" D x 34.5" H



### **FEATURES**

- Solid wood frame & plywood panels
- Dovetail drawers and joints
- · Soft closing doors & drawers

### HARDWARE FINISHES\*



Hardware comes preinstalled with the illustrated option.

Other finishes are available on our online store if you prefer a different one.

### **AVAILABLE COLORS**



### **FRONT VIEW**



### SIDE VIEW



#### **PLAN VIEW**







# **OVERALL DIMENSIONS**

37" W x 22" D x 0.75" H

### **COUNTERTOP OPTIONS**



Carrara Marble

# **FEATURES**

- Solid countertop with mitered edges & seams
- Undermount white oval sink
- Pre-drilled for 8" widespread faucet

## **INCLUDED**

- Countertop
- Matching Backsplash
- Oval Sink

### COUNTERTOP PLAN VIEW



### **EDGE SIDE VIEW**



## THREE DIMENSIONAL COUNTERTOP VIEW