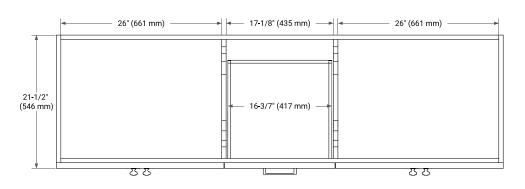

## **BASE CABINET DIMENSIONS**

72" W x 21.5" D x 34.5" H

#### **FRONT VIEW** SIDE VIEW