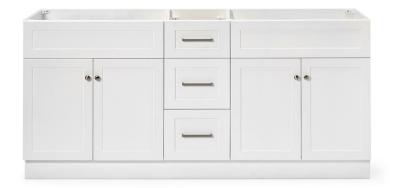

## **BASE CABINET DIMENSIONS**

72" W x 21.5" D x 34.5" H

## **FEATURES**

- · Solid wood frame & plywood panels
- · Dovetail drawers and joints
- Soft closing doors & drawers