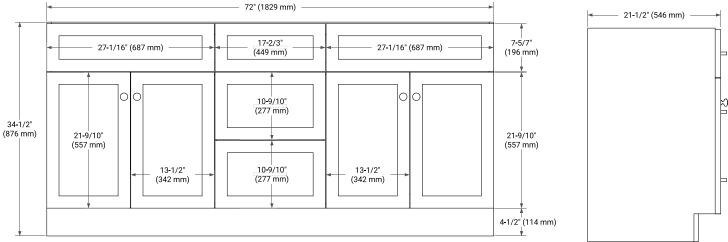

## **BASE CABINET DIMENSIONS**

72" W x 21.5" D x 34.5" H

#### **FRONT VIEW** SIDE VIEW

# **PLAN VIEW**