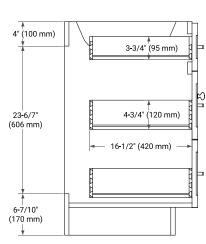

## **BASE CABINET DIMENSIONS**

72" W x 21.5" D x 34.5" H



## **FEATURES**

- · Solid wood frame & plywood panels
- · Dovetail drawers and joints
- Soft closing doors & drawers

#### **HARDWARE FINISHES\***



Hardware comes preinstalled with the illustrated option. Other finishes are available on our online store if you prefer a different one.

# **AVAILABLE COLORS**



#### **FRONT VIEW** SIDE VIEW



# **PLAN VIEW**







# **OVERALL DIMENSIONS**

73" W x 22" D x 0.75" H

## **COUNTERTOP OPTIONS**



Carrara Marble

# **FEATURES**

- Solid countertop with mitered edges & seams
- Undermount white oval sink
- Pre-drilled for 8" widespread faucet

## **INCLUDED**

- Countertop
- Matching Backsplash
- Oval Sinks

## **COUNTERTOP PLAN VIEW**

# **EDGE SIDE VIEW**



# THREE DIMENSIONAL COUNTERTOP VIEW