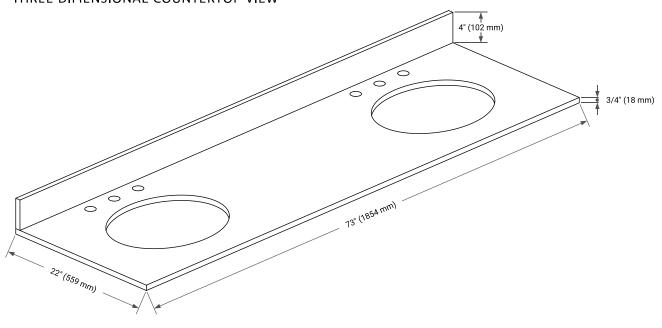

# **OVERALL DIMENSIONS**

73" W x 22" D x 0.75" H

# THREE DIMENSIONAL COUNTERTOP VIEW