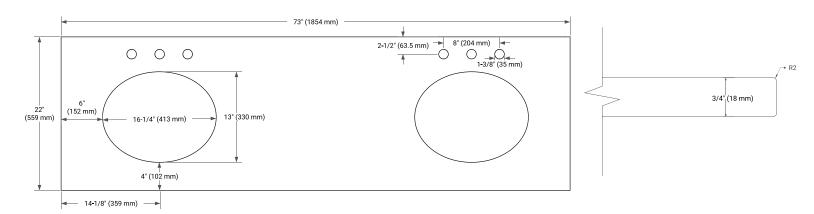

# **OVERALL DIMENSIONS**

73" W x 22" D x 0.75" H

## **COUNTERTOP PLAN VIEW**

# **EDGE SIDE VIEW**