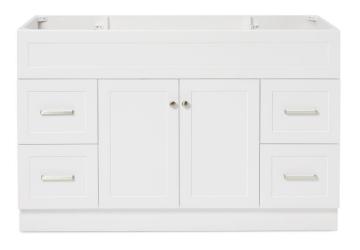

# ARIEL

# BASE CABINET DIMENSIONS

54" W x 21.5" D x 34.5" H

#### FEATURES

- Solid wood frame & plywood panels
- Dovetail drawers and joints
- Soft closing doors & drawers

#### FRONT VIEW