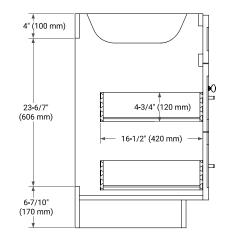

# ARIEL

# BASE CABINET DIMENSIONS

54" W x 21.5" D x 34.5" H



#### FEATURES

- Solid wood frame & plywood panels
- Dovetail drawers and joints
- Soft closing doors & drawers

# HARDWARE FINISHES\*



Hardware comes preinstalled with the illustrated option. Other finishes are available on our online store if you prefer a different one.

# AVAILABLE COLORS



SIDE VIEW

#### FRONT VIEW









#### **OVERALL DIMENSIONS**

55" W x 22" D x 0.75" H

## COUNTERTOP OPTIONS



Carrara Marble

### FEATURES

- Solid countertop with mitered edges & seams
- Undermount white rectangular sink
- Pre-drilled for 8" widespread faucet

#### INCLUDED

- Countertop
- Matching Backsplash
- Rectangle Sink

#### 55° (1397 mm) 2-1/2° (63.5 mm) 2-1/2° (63.5 mm) 3/4° (18 mm) 5° (127 mm) 5° (127 mm) 22° (559 mm) 5° (127 mm) 27-1/2° (698.5 mm) 5° (127 mm)

#### COUNTERTOP PLAN VIEW

THREE DIMENSIONAL COUNTERTOP VIEW

#### EDGE SIDE VIEW

<sup>4&</sup>quot; (102 mm) 4" (102 mm) 3/4" (18 mm) 55" (1397 mm)