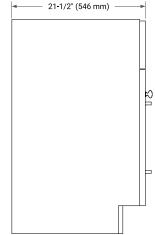

# BASE CABINET DIMENSIONS

54" W x 21.5" D x 34.5" H

#### **OVERALL DIMENSIONS**

55" W x 22" D x 0.75" H