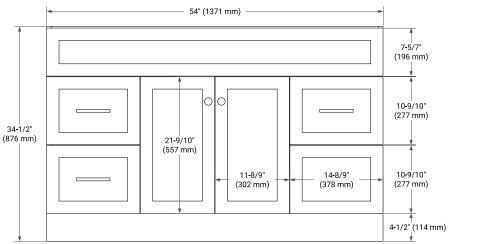

# BASE CABINET DIMENSIONS

54" W x 21.5" D x 34.5" H

#### **OVERALL DIMENSIONS**

55" W x 22" D x 0.75" H