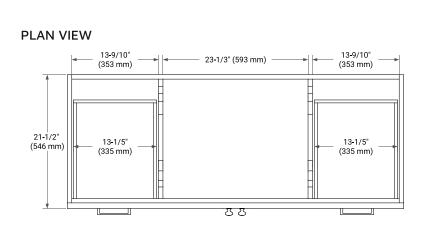

# BASE CABINET DIMENSIONS

54" W x 21.5" D x 34.5" H

# AVAILABLE COLORS

SIDE VIEW