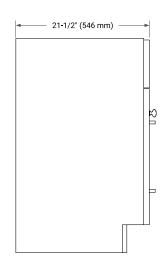

## **BASE CABINET DIMENSIONS**

54" W x 21.5" D x 34.5" H



## **FEATURES**

- · Solid wood frame & plywood panels
- · Dovetail drawers and joints
- Soft closing doors & drawers

# **HARDWARE FINISHES\***



Hardware comes preinstalled with the illustrated option.

Other finishes are available on our online store if you prefer a different one.

## **AVAILABLE COLORS**



### **FRONT VIEW**



### SIDE VIEW



### **PLAN VIEW**







# **OVERALL DIMENSIONS**

55" W x 22" D x 0.75" H

## **COUNTERTOP OPTIONS**



Carrara Marble

# **FEATURES**

- Solid countertop with mitered edges & seams
- Undermount white oval sink
- Pre-drilled for 8" widespread faucet

## **INCLUDED**

- Countertop
- Matching Backsplash
- Oval Sink

## COUNTERTOP PLAN VIEW

# 55" (1397 mm) 2-1/2" (63.5 mm) 8" (204 mm) 1-3/8" (35 mm) 19-3/8" (492 mm) 16-1/4" (413 mm) 4" (102 mm) 27-1/2" (698.5 mm)

## **EDGE SIDE VIEW**



# THREE DIMENSIONAL COUNTERTOP VIEW