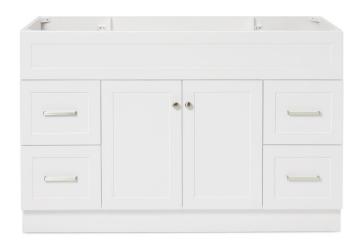

## **BASE CABINET DIMENSIONS**

54" W x 21.5" D x 34.5" H

## **FEATURES**

- · Solid wood frame & plywood panels
- · Dovetail drawers and joints
- Soft closing doors & drawers