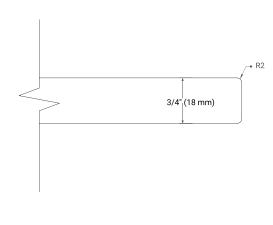

ood panels
- · Dovetail drawers and joints
- Soft closing doors & drawers

# **HARDWARE FINISHES\***



Hardware comes preinstalled with the illustrated option.

Other finishes are available on our online store if you prefer a different one.

## **AVAILABLE COLORS**



### **FRONT VIEW**



### SIDE VIEW



### **PLAN VIEW**







# **OVERALL DIMENSIONS**

55" W x 22" D x 0.75" H

## **COUNTERTOP OPTIONS**



Carrara Marble

# **FEATURES**

- Solid countertop with mitered edges & seams
- Undermount white oval sink
- Pre-drilled for 8" widespread faucet

## **INCLUDED**

- Countertop
- Matching Backsplash
- Oval Sink

## COUNTERTOP PLAN VIEW

# 55" (1397 mm) 2-1/2" (63.5 mm) 8" (204 mm) 1-3/8" (35 mm) 19-3/8" (492 mm) 16-1/4" (413 mm) 4" (102 mm) 27-1/2" (698.5 mm)

## **EDGE SIDE VIEW**



# THREE DIMENSIONAL COUNTERTOP VIEW