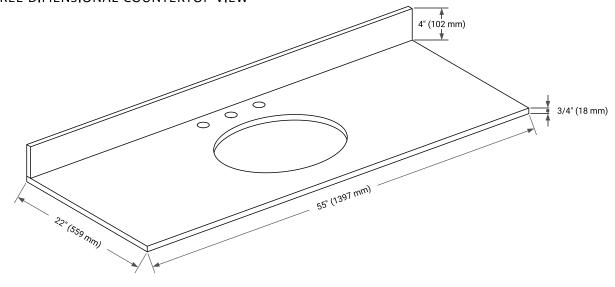

# **OVERALL DIMENSIONS**

55" W x 22" D x 0.75" H

# THREE DIMENSIONAL COUNTERTOP VIEW