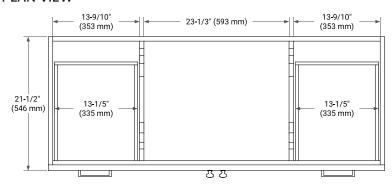

## **BASE CABINET DIMENSIONS**

54" W x 21.5" D x 34.5" H



## **FEATURES**

- · Solid wood frame & plywood panels
- · Dovetail drawers and joints
- Soft closing doors & drawers

# **HARDWARE FINISHES\***



Hardware comes preinstalled with the illustrated option.

Other finishes are available on our online store if you prefer a different one.

## **AVAILABLE COLORS**



### **FRONT VIEW**



### SIDE VIEW



### **PLAN VIEW**







# **OVERALL DIMENSIONS**

55" W x 22" D x 0.75" H

## **COUNTERTOP OPTIONS**



Carrara Marble

# **FEATURES**

- Solid countertop with mitered edges & seams
- Undermount white oval sink
- Pre-drilled for 8" widespread faucet

## **INCLUDED**

- Countertop
- Matching Backsplash
- Oval Sink

## COUNTERTOP PLAN VIEW

# 55" (1397 mm) 2-1/2" (63.5 mm) 8" (204 mm) 1-3/8" (35 mm) 19-3/8" (492 mm) 16-1/4" (413 mm) 4" (102 mm) 27-1/2" (698.5 mm)

## **EDGE SIDE VIEW**



# THREE DIMENSIONAL COUNTERTOP VIEW