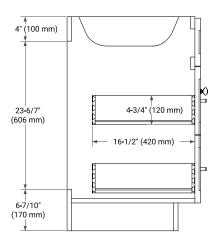

## **BASE CABINET DIMENSIONS**

54" W x 21.5" D x 34.5" H



## **FEATURES**

- · Solid wood frame & plywood panels
- · Dovetail drawers and joints
- Soft closing doors & drawers

# **HARDWARE FINISHES\***



Hardware comes preinstalled with the illustrated option.

Other finishes are available on our online store if you prefer a different one.

## **AVAILABLE COLORS**



### **FRONT VIEW**



### SIDE VIEW



### **PLAN VIEW**







# **OVERALL DIMENSIONS**

55" W x 22" D x 0.75" H

## **COUNTERTOP OPTIONS**



Carrara Marble

# **FEATURES**

- Solid countertop with mitered edges & seams
- Undermount white oval sink
- Pre-drilled for 8" widespread faucet

## **INCLUDED**

- Countertop
- Matching Backsplash
- Oval Sink

## COUNTERTOP PLAN VIEW

# 55" (1397 mm) 2-1/2" (63.5 mm) 8" (204 mm) 1-3/8" (35 mm) 19-3/8" (492 mm) 16-1/4" (413 mm) 4" (102 mm) 27-1/2" (698.5 mm)

## **EDGE SIDE VIEW**



# THREE DIMENSIONAL COUNTERTOP VIEW