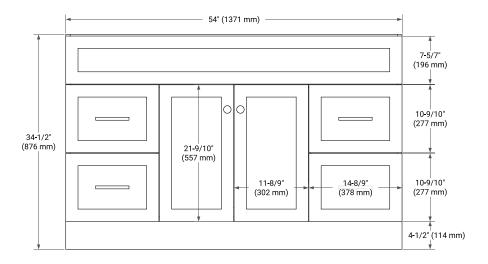

## **BASE CABINET DIMENSIONS**

54" W x 21.5" D x 34.5" H



## **FEATURES**

- · Solid wood frame & plywood panels
- · Dovetail drawers and joints
- Soft closing doors & drawers

# **HARDWARE FINISHES\***



Hardware comes preinstalled with the illustrated option.

Other finishes are available on our online store if you prefer a different one.

## **AVAILABLE COLORS**



### **FRONT VIEW**



### SIDE VIEW



### **PLAN VIEW**







# **OVERALL DIMENSIONS**

55" W x 22" D x 0.75" H

## **COUNTERTOP OPTIONS**



Carrara Marble

# **FEATURES**

- Solid countertop with mitered edges & seams
- Undermount white oval sink
- Pre-drilled for 8" widespread faucet

## **INCLUDED**

- Countertop
- Matching Backsplash
- Oval Sink

## COUNTERTOP PLAN VIEW

# 55" (1397 mm) 2-1/2" (63.5 mm) 8" (204 mm) 1-3/8" (35 mm) 19-3/8" (492 mm) 16-1/4" (413 mm) 4" (102 mm) 27-1/2" (698.5 mm)

## **EDGE SIDE VIEW**



# THREE DIMENSIONAL COUNTERTOP VIEW