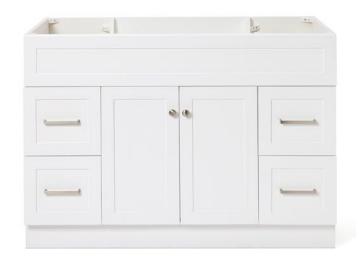

## F048S

## **BASE CABINET DIMENSIONS**

48" W x 21.5" D x 34.5" H

## **FEATURES**

- Solid wood frame & plywood panels
- Dovetail drawers and joints
- Soft closing doors & drawers