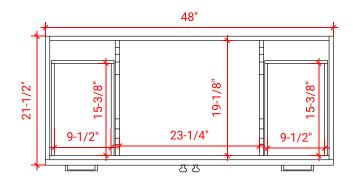

## F048S



## **BASE CABINET DIMENSIONS**

48" W x 21.5" D x 34.5" H

## **FEATURES**

- Solid wood frame & plywood panels
- Dovetail drawers and joints
- Soft closing doors & drawers

# HARDWARE FINISHES



## **AVAILABLE COLORS**



#### **FRONT VIEW**



#### SIDE VIEW



## **PLAN VIEW**







## **OVERALL DIMENSIONS**

49" W x 22" D x 0.75" H

## **COUNTERTOP OPTIONS**



Carrara Marble CW2-049S-OVL-CT

## **FEATURES**

- Solid countertop with mitered edges & seams
- Undermount white oval sink
- Pre-drilled for 8" widespread faucet

#### **INCLUDED**

- Countertop
- Matching Backsplash
- Oval Sink

### COUNTERTOP PLAN VIEW



#### **EDGE SIDE VIEW**



#### THREE DIMENSIONAL COUNTERTOP VIEW