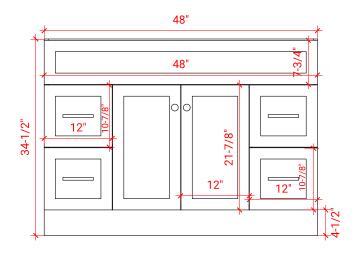

## F048S



## **BASE CABINET DIMENSIONS**

48" W x 21.5" D x 34.5" H

## **FEATURES**

- Solid wood frame & plywood panels
- Dovetail drawers and joints
- Soft closing doors & drawers

# HARDWARE FINISHES



## **AVAILABLE COLORS**



#### **FRONT VIEW**



#### SIDE VIEW



## **PLAN VIEW**







## **OVERALL DIMENSIONS**

49" W x 22" D x 0.75" H

## **COUNTERTOP OPTIONS**



Carrara Marble CW2-049S-OVL-CT

## **FEATURES**

- Solid countertop with mitered edges & seams
- Undermount white oval sink
- Pre-drilled for 8" widespread faucet

#### **INCLUDED**

- Countertop
- Matching Backsplash
- Oval Sink

### COUNTERTOP PLAN VIEW



#### **EDGE SIDE VIEW**



#### THREE DIMENSIONAL COUNTERTOP VIEW