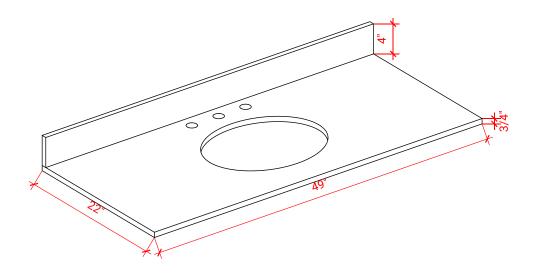

## **OVERALL DIMENSIONS**

49" W x 22" D x 0.75" H

#### THREE DIMENSIONAL COUNTERTOP VIEW