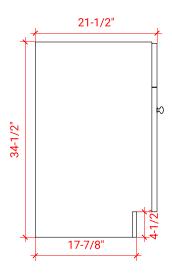

## F048S



## **BASE CABINET DIMENSIONS**

48" W x 21.5" D x 34.5" H

## **FEATURES**

- Solid wood frame & plywood panels
- Dovetail drawers and joints
- Soft closing doors & drawers

# HARDWARE FINISHES



## **AVAILABLE COLORS**



#### **FRONT VIEW**



#### SIDE VIEW



## **PLAN VIEW**







## **OVERALL DIMENSIONS**

49" W x 22" D x 0.75" H

## **COUNTERTOP OPTIONS**



Carrara Marble CW2-049S-OVL-CT

## **FEATURES**

- Solid countertop with mitered edges & seams
- Undermount white oval sink
- Pre-drilled for 8" widespread faucet

#### **INCLUDED**

- Countertop
- Matching Backsplash
- Oval Sink

### COUNTERTOP PLAN VIEW



#### **EDGE SIDE VIEW**



#### THREE DIMENSIONAL COUNTERTOP VIEW