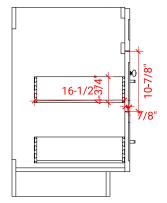

## F048S



## **BASE CABINET DIMENSIONS**

48" W x 21.5" D x 34.5" H

## **FEATURES**

- Solid wood frame & plywood panels
- Dovetail drawers and joints
- Soft closing doors & drawers

# HARDWARE FINISHES



## **AVAILABLE COLORS**



#### **FRONT VIEW**



#### SIDE VIEW



## **PLAN VIEW**







## **OVERALL DIMENSIONS**

49" W x 22" D x 0.75" H

## **COUNTERTOP OPTIONS**



Carrara Marble CW2-049S-OVL-CT

## **FEATURES**

- Solid countertop with mitered edges & seams
- Undermount white oval sink
- Pre-drilled for 8" widespread faucet

#### **INCLUDED**

- Countertop
- Matching Backsplash
- Oval Sink

### COUNTERTOP PLAN VIEW



#### **EDGE SIDE VIEW**



#### THREE DIMENSIONAL COUNTERTOP VIEW