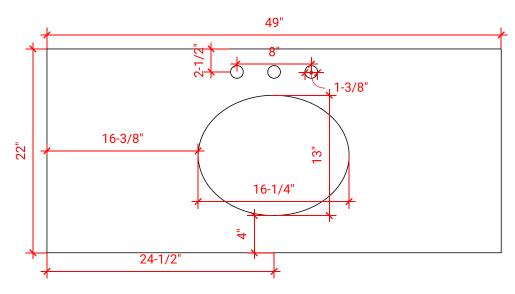

## F048S



## **BASE CABINET DIMENSIONS**

48" W x 21.5" D x 34.5" H

## **FEATURES**

- Solid wood frame & plywood panels
- Dovetail drawers and joints
- Soft closing doors & drawers

# HARDWARE FINISHES



## **AVAILABLE COLORS**



#### **FRONT VIEW**



#### SIDE VIEW



## **PLAN VIEW**







## **OVERALL DIMENSIONS**

49" W x 22" D x 0.75" H

## **COUNTERTOP OPTIONS**



Carrara Marble CW2-049S-OVL-CT

## **FEATURES**

- Solid countertop with mitered edges & seams
- Undermount white oval sink
- Pre-drilled for 8" widespread faucet

#### **INCLUDED**

- Countertop
- Matching Backsplash
- Oval Sink

### COUNTERTOP PLAN VIEW



#### **EDGE SIDE VIEW**



#### THREE DIMENSIONAL COUNTERTOP VIEW