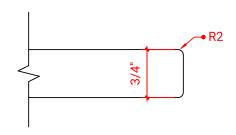

## F048S



## **BASE CABINET DIMENSIONS**

48" W x 21.5" D x 34.5" H

## **FEATURES**

- Solid wood frame & plywood panels
- Dovetail drawers and joints
- Soft closing doors & drawers

# HARDWARE FINISHES



## **AVAILABLE COLORS**



#### **FRONT VIEW**



#### SIDE VIEW



## **PLAN VIEW**







## **OVERALL DIMENSIONS**

49" W x 22" D x 0.75" H

## **COUNTERTOP OPTIONS**



Carrara Marble CW2-049S-OVL-CT

## **FEATURES**

- Solid countertop with mitered edges & seams
- Undermount white oval sink
- Pre-drilled for 8" widespread faucet

#### **INCLUDED**

- Countertop
- Matching Backsplash
- Oval Sink

### COUNTERTOP PLAN VIEW



#### **EDGE SIDE VIEW**



#### THREE DIMENSIONAL COUNTERTOP VIEW