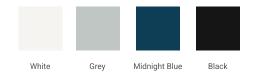

#### **BASE CABINET DIMENSIONS**

42" W x 21.5" D x 34.5" H



#### **FEATURES**

- · Solid wood frame & plywood panels
- · Dovetail drawers and joints
- Soft closing doors & drawers

### **HARDWARE FINISHES\***



Hardware comes preinstalled with the illustrated option.

Other finishes are available on our online store if you prefer a different one.

# **AVAILABLE COLORS**



#### **FRONT VIEW**



#### SIDE VIEW



#### **PLAN VIEW**



# 



# **OVERALL DIMENSIONS**

43" W x 22" D x 0.75" H

# **COUNTERTOP OPTIONS**



Carrara Marble

# **FEATURES**

- Solid countertop with mitered edges & seams
- Undermount white rectangular sink
- Pre-drilled for 8" widespread faucet

#### **INCLUDED**

- Countertop
- Matching Backsplash
- Rectangle Sink

# COUNTERTOP PLAN VIEW



#### **EDGE SIDE VIEW**



# THREE DIMENSIONAL COUNTERTOP VIEW