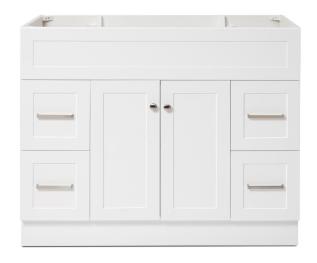

#### **BASE CABINET DIMENSIONS**

42" W x 21.5" D x 34.5" H

#### **FEATURES**

- · Solid wood frame & plywood panels
- · Dovetail drawers and joints
- Soft closing doors & drawers