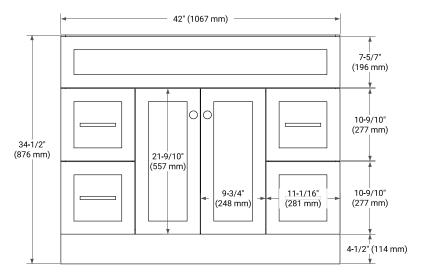

#### **BASE CABINET DIMENSIONS**

42" W x 21.5" D x 34.5" H

#### **FRONT VIEW**

#### SIDE VIEW

#### **PLAN VIEW**