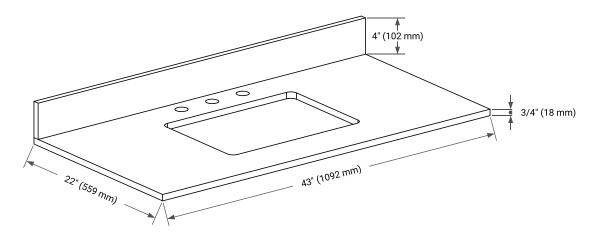

.5" D x 34.5" H



#### **FEATURES**

- · Solid wood frame & plywood panels
- · Dovetail drawers and joints
- Soft closing doors & drawers

### **HARDWARE FINISHES\***



Hardware comes preinstalled with the illustrated option.

Other finishes are available on our online store if you prefer a different one.

# **AVAILABLE COLORS**



#### **FRONT VIEW**



#### SIDE VIEW



#### **PLAN VIEW**



# 



# **OVERALL DIMENSIONS**

43" W x 22" D x 0.75" H

# **COUNTERTOP OPTIONS**



Carrara Marble

# **FEATURES**

- Solid countertop with mitered edges & seams
- Undermount white rectangular sink
- Pre-drilled for 8" widespread faucet

#### **INCLUDED**

- Countertop
- Matching Backsplash
- Rectangle Sink

# COUNTERTOP PLAN VIEW



#### **EDGE SIDE VIEW**



# THREE DIMENSIONAL COUNTERTOP VIEW