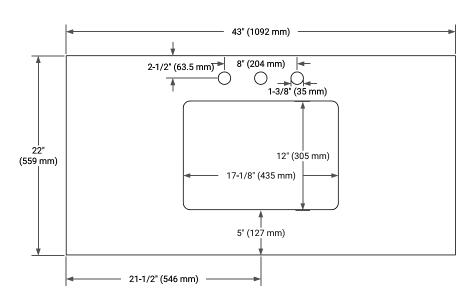

# COUNTERTOP PLAN VIEW

# **OVERALL DIMENSIONS**

43" W x 22" D x 0.75" H

# **FEATURES**

- Solid countertop with mitered edges & seams
- Undermount white rectangular sink
- Pre-drilled for 8" widespread faucet