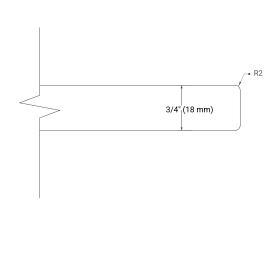

**BASE CABINET DIMENSIONS**

42" W x 21.5" D x 34.5" H



#### **FEATURES**

- · Solid wood frame & plywood panels
- · Dovetail drawers and joints
- Soft closing doors & drawers

### **HARDWARE FINISHES\***



Hardware comes preinstalled with the illustrated option.

Other finishes are available on our online store if you prefer a different one.

# **AVAILABLE COLORS**



#### **FRONT VIEW**



#### SIDE VIEW



#### **PLAN VIEW**



# 



# **OVERALL DIMENSIONS**

43" W x 22" D x 0.75" H

# **COUNTERTOP OPTIONS**



Carrara Marble

# **FEATURES**

- Solid countertop with mitered edges & seams
- Undermount white rectangular sink
- Pre-drilled for 8" widespread faucet

#### **INCLUDED**

- Countertop
- Matching Backsplash
- Rectangle Sink

# COUNTERTOP PLAN VIEW



#### **EDGE SIDE VIEW**



# THREE DIMENSIONAL COUNTERTOP VIEW