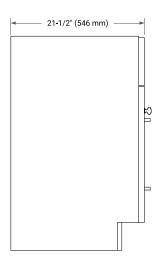

#### **BASE CABINET DIMENSIONS**

42" W x 21.5" D x 34.5" H



#### **FEATURES**

- · Solid wood frame & plywood panels
- · Dovetail drawers and joints
- Soft closing doors & drawers

### **HARDWARE FINISHES\***



Hardware comes preinstalled with the illustrated option.

Other finishes are available on our online store if you prefer a different one.

# **AVAILABLE COLORS**



#### **FRONT VIEW**



#### SIDE VIEW



#### **PLAN VIEW**



# 



# **OVERALL DIMENSIONS**

43" W x 22" D x 0.75" H

# **COUNTERTOP OPTIONS**



Carrara Marble

# **FEATURES**

- Solid countertop with mitered edges & seams
- Undermount white rectangular sink
- Pre-drilled for 8" widespread faucet

#### **INCLUDED**

- Countertop
- Matching Backsplash
- Rectangle Sink

# COUNTERTOP PLAN VIEW



#### **EDGE SIDE VIEW**



# THREE DIMENSIONAL COUNTERTOP VIEW