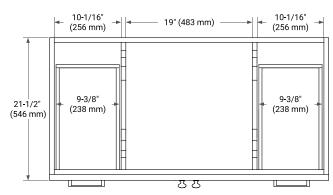

#### **BASE CABINET DIMENSIONS**

42" W x 21.5" D x 34.5" H



#### **FEATURES**

- · Solid wood frame & plywood panels
- · Dovetail drawers and joints
- Soft closing doors & drawers

### **HARDWARE FINISHES\***



Hardware comes preinstalled with the illustrated option.

Other finishes are available on our online store if you prefer a different one.

# **AVAILABLE COLORS**



#### **FRONT VIEW**



#### SIDE VIEW



#### **PLAN VIEW**



# 



# **OVERALL DIMENSIONS**

43" W x 22" D x 0.75" H

# **COUNTERTOP OPTIONS**



Carrara Marble

# **FEATURES**

- Solid countertop with mitered edges & seams
- Undermount white rectangular sink
- Pre-drilled for 8" widespread faucet

#### **INCLUDED**

- Countertop
- Matching Backsplash
- Rectangle Sink

# COUNTERTOP PLAN VIEW



#### **EDGE SIDE VIEW**



# THREE DIMENSIONAL COUNTERTOP VIEW