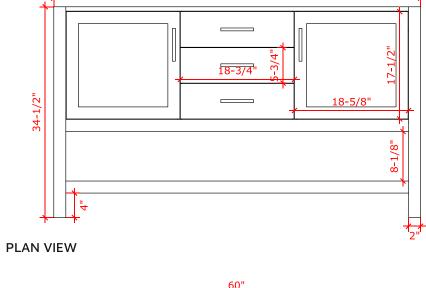

## FRONT VIEW

60"

#### SIDE VIEW

#### **OVERALL DIMENSIONS**

61" W x 22" D x 1.5" H