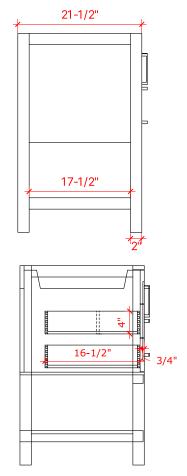

# **R060S**



#### **BASE CABINET DIMENSIONS**

60" W x 21.5" D x 34.5" H

# **FEATURES**

- Solid wood frame & plywood panels
- Dovetail drawers and joints
- Soft closing doors & drawers

## HARDWARE FINISHES



#### **AVAILABLE COLORS**



## FRONT VIEW



60"



#### SIDE VIEW





#### **OVERALL DIMENSIONS**

61" W x 22" D x 1.5" H

## **COUNTERTOP OPTIONS**







White Quartz WQ-061S-REC-CT

#### **FEATURES**

- Solid countertop with mitered edges & seams
- Undermount white rectangular sink
- Pre-drilled for 8" widespread faucet

#### **INCLUDED**

- Countertop
- Matching Backsplash
- Rectangle Sink

#### COUNTERTOP PLAN VIEW

## COOKIEKIOI IEKKI VIEW





#### THREE DIMENSIONAL COUNTERTOP VIEW