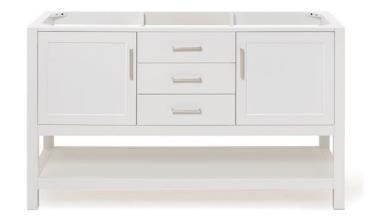

# **R060S**



#### **BASE CABINET DIMENSIONS**

60" W x 21.5" D x 34.5" H

# **FEATURES**

- Solid wood frame & plywood panels
- Dovetail drawers and joints
- Soft closing doors & drawers

## HARDWARE FINISHES



#### **AVAILABLE COLORS**



## FRONT VIEW



60"



#### SIDE VIEW





#### **OVERALL DIMENSIONS**

61" W x 22" D x 1.5" H

## **COUNTERTOP OPTIONS**







White Quartz WQ-061S-REC-CT

#### **FEATURES**

- Solid countertop with mitered edges & seams
- Undermount white rectangular sink
- Pre-drilled for 8" widespread faucet

#### **INCLUDED**

- Countertop
- Matching Backsplash
- Rectangle Sink

#### COUNTERTOP PLAN VIEW

## COOKIEKIOI IEKKI VIEW





#### THREE DIMENSIONAL COUNTERTOP VIEW