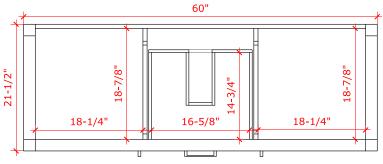

## FRONT VIEW

60"

#### **BASE CABINET DIMENSIONS**

60" W x 21.5" D x 34.5" H

#### **OVERALL DIMENSIONS**

61" W x 22" D x 1.5" H