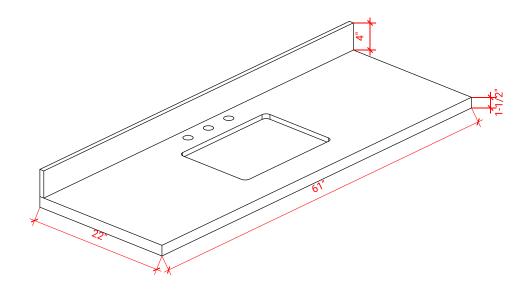

# **R060S**



#### **BASE CABINET DIMENSIONS**

60" W x 21.5" D x 34.5" H

# **FEATURES**

- Solid wood frame & plywood panels
- Dovetail drawers and joints
- Soft closing doors & drawers

## HARDWARE FINISHES



#### **AVAILABLE COLORS**



## FRONT VIEW



60"



#### SIDE VIEW





#### **OVERALL DIMENSIONS**

61" W x 22" D x 1.5" H

## **COUNTERTOP OPTIONS**







White Quartz WQ-061S-REC-CT

#### **FEATURES**

- Solid countertop with mitered edges & seams
- Undermount white rectangular sink
- Pre-drilled for 8" widespread faucet

#### **INCLUDED**

- Countertop
- Matching Backsplash
- Rectangle Sink

#### COUNTERTOP PLAN VIEW

## COOKIEKIOI IEKKI VIEW





#### THREE DIMENSIONAL COUNTERTOP VIEW