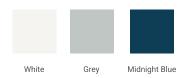

# **R060S**



#### **BASE CABINET DIMENSIONS**

60" W x 21.5" D x 34.5" H

# **FEATURES**

- Solid wood frame & plywood panels
- Dovetail drawers and joints
- Soft closing doors & drawers

## HARDWARE FINISHES



#### **AVAILABLE COLORS**



## FRONT VIEW



60"



#### SIDE VIEW





#### **OVERALL DIMENSIONS**

61" W x 22" D x 1.5" H

## **COUNTERTOP OPTIONS**







White Quartz WQ-061S-REC-CT

#### **FEATURES**

- Solid countertop with mitered edges & seams
- Undermount white rectangular sink
- Pre-drilled for 8" widespread faucet

#### **INCLUDED**

- Countertop
- Matching Backsplash
- Rectangle Sink

#### COUNTERTOP PLAN VIEW

## COOKIEKIOI IEKKI VIEW





#### THREE DIMENSIONAL COUNTERTOP VIEW