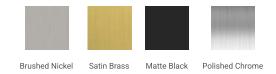

# **R060S**



#### **BASE CABINET DIMENSIONS**

60" W x 21.5" D x 34.5" H

# **FEATURES**

- Solid wood frame & plywood panels
- Dovetail drawers and joints
- Soft closing doors & drawers

## HARDWARE FINISHES



#### **AVAILABLE COLORS**



## FRONT VIEW



60"



#### SIDE VIEW





#### **OVERALL DIMENSIONS**

61" W x 22" D x 1.5" H

## **COUNTERTOP OPTIONS**







White Quartz WQ-061S-REC-CT

#### **FEATURES**

- Solid countertop with mitered edges & seams
- Undermount white rectangular sink
- Pre-drilled for 8" widespread faucet

#### **INCLUDED**

- Countertop
- Matching Backsplash
- Rectangle Sink

#### COUNTERTOP PLAN VIEW

## COOKIEKIOI IEKKI VIEW





#### THREE DIMENSIONAL COUNTERTOP VIEW