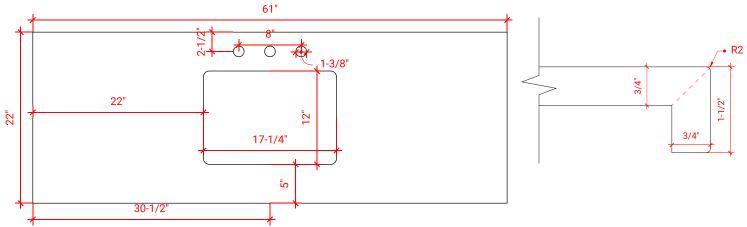

#### **OVERALL DIMENSIONS**

61" W x 22" D x 1.5" H

## **COUNTERTOP OPTIONS**

White Quartz WQ-061S-REC-CT

#### **FEATURES**

- Solid countertop with mitered edges & seams
- Undermount white rectangular sink
- Pre-drilled for 8" widespread faucet

#### **INCLUDED**

- Countertop
- Matching Backsplash
- Rectangle Sink

#### COUNTERTOP PLAN VIEW