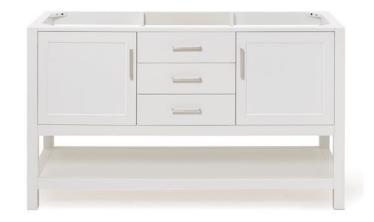

# **R060S**

## **BASE CABINET DIMENSIONS**

60" W x 21.5" D x 34.5" H

# **FEATURES**

- Solid wood frame & plywood panels
- Dovetail drawers and joints
- Soft closing doors & drawers