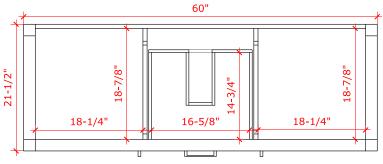

# **R060S**



## **BASE CABINET DIMENSIONS**

60" W x 21.5" D x 34.5" H

# **FEATURES**

- Solid wood frame & plywood panels
- Dovetail drawers and joints
- Soft closing doors & drawers

# HARDWARE FINISHES



## **AVAILABLE COLORS**



# FRONT VIEW



60"



#### SIDE VIEW





## **OVERALL DIMENSIONS**

61" W x 22" D x 1.5" H

## **COUNTERTOP OPTIONS**







White Quartz WQ-061S-OVL-CT

## **FEATURES**

- Solid countertop with mitered edges & seams
- Undermount white oval sink
- Pre-drilled for 8" widespread faucet

## **INCLUDED**

- Countertop
- Matching Backsplash
- Oval Sink

#### **COUNTERTOP PLAN VIEW**



#### **EDGE SIDE VIEW**



#### THREE DIMENSIONAL COUNTERTOP VIEW