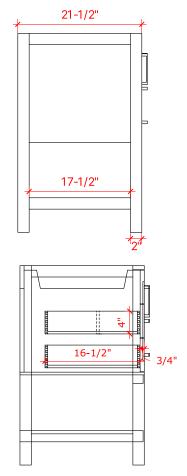

# **R060S**



## **BASE CABINET DIMENSIONS**

60" W x 21.5" D x 34.5" H

# **FEATURES**

- Solid wood frame & plywood panels
- Dovetail drawers and joints
- Soft closing doors & drawers

# HARDWARE FINISHES



## **AVAILABLE COLORS**



# FRONT VIEW



60"



#### SIDE VIEW





## **OVERALL DIMENSIONS**

61" W x 22" D x 1.5" H

## **COUNTERTOP OPTIONS**







White Quartz WQ-061S-OVL-CT

## **FEATURES**

- Solid countertop with mitered edges & seams
- Undermount white oval sink
- Pre-drilled for 8" widespread faucet

## **INCLUDED**

- Countertop
- Matching Backsplash
- Oval Sink

#### **COUNTERTOP PLAN VIEW**



#### **EDGE SIDE VIEW**



#### THREE DIMENSIONAL COUNTERTOP VIEW