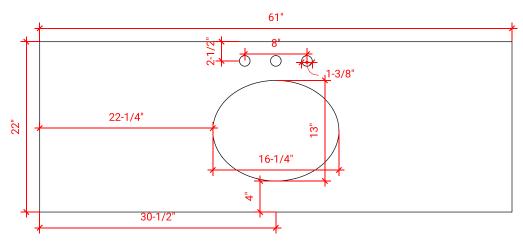

#### **COUNTERTOP PLAN VIEW**

## **OVERALL DIMENSIONS**

61" W x 22" D x 1.5" H

## **FEATURES**

- Solid countertop with mitered edges & seams
- Undermount white oval sink
- Pre-drilled for 8" widespread faucet