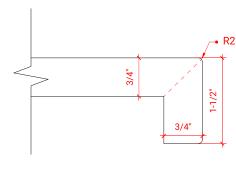

# **R060S**



## **BASE CABINET DIMENSIONS**

60" W x 21.5" D x 34.5" H

# **FEATURES**

- Solid wood frame & plywood panels
- Dovetail drawers and joints
- Soft closing doors & drawers

# HARDWARE FINISHES



## **AVAILABLE COLORS**



# FRONT VIEW



60"



#### SIDE VIEW





## **OVERALL DIMENSIONS**

61" W x 22" D x 1.5" H

## **COUNTERTOP OPTIONS**







White Quartz WQ-061S-OVL-CT

## **FEATURES**

- Solid countertop with mitered edges & seams
- Undermount white oval sink
- Pre-drilled for 8" widespread faucet

## **INCLUDED**

- Countertop
- Matching Backsplash
- Oval Sink

#### **COUNTERTOP PLAN VIEW**



#### **EDGE SIDE VIEW**



#### THREE DIMENSIONAL COUNTERTOP VIEW