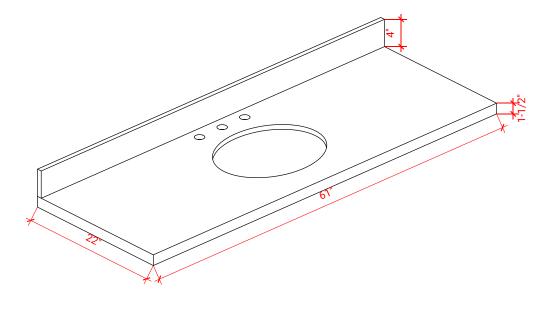

## **OVERALL DIMENSIONS**

61" W x 22" D x 1.5" H

#### THREE DIMENSIONAL COUNTERTOP VIEW