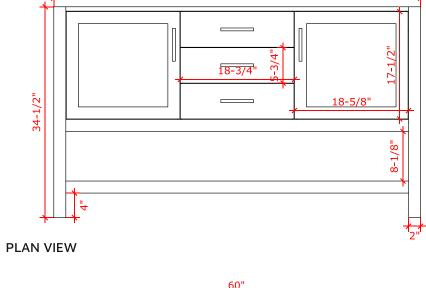

## **BASE CABINET DIMENSIONS**

60" W x 21.5" D x 34.5" H

# FRONT VIEW

60"

#### SIDE VIEW