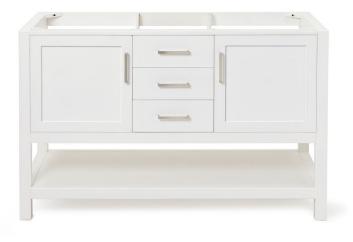

# ARIEL

#### **BASE CABINET DIMENSIONS**

54" W x 21.5" D x 34.5" H

#### **FEATURES**

- Solid wood frame & plywood panels
- Dovetail drawers and joints
- Soft closing doors & drawers