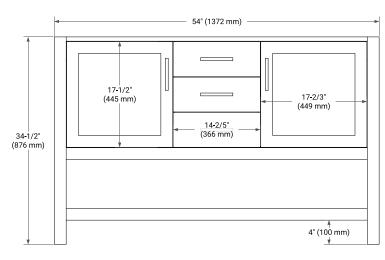

#### FRONT VIEW

PLAN VIEW 17-1/2" 13-7/10" 17-1/2" (444 mm) (444 mm) (348 mm) 13" (330 mm) 8-4/9 21-1/2" (546 mm) (215 mm) 5-1/4" (133 mm) Π П

### OVERALL DIMENSIONS

55" W x 22" D x 1.5" H