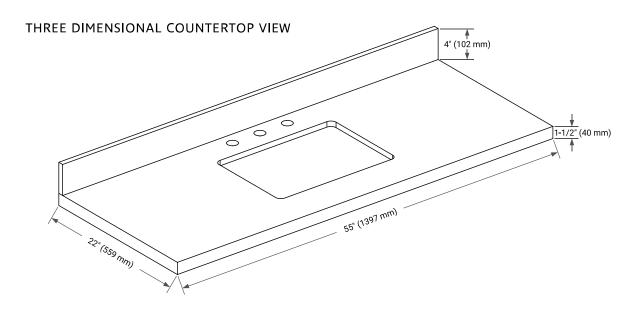

### OVERALL DIMENSIONS

55" W x 22" D x 1.5" H

#### COUNTERTOP PLAN VIEW

#### 55" (1397 mm) 8" (204 mm) 2-1/2" (63.5 mm) • R2 4 ′ \_**→**[√]<del>4\_</del> 1-3/8" (35 mm) 3/4" (18 mm) 22 12" (305 mm) 1-1/2" (40 mm) 18-8/9" (481 mm) (559 mm) 3/4" (18 mm) 17-1/8" (435 mm) 5" (127 mm) – 27-1/2" (698.5 mm)