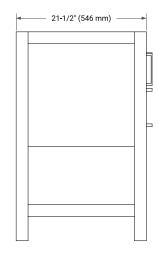

#### AVAILABLE COLORS

SIDE VIEW

#### 4-1/3" (110 mm) 10-5/9" (268 mm) 5-1/2" (140 mm) 2" (50 mm) 4" (100 mm) 4" (