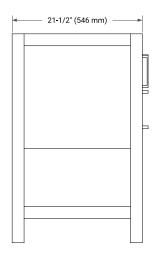

# **BASE CABINET DIMENSIONS**

54" W x 21.5" D x 34.5" H



# **FEATURES**

- · Solid wood frame & plywood panels
- · Dovetail drawers and joints
- · Soft closing doors & drawers

# **HARDWARE FINISHES\***



\*Hardware comes preinstalled with the illustrated option. Other finishes are available on our online store if you prefer a different one.

# **AVAILABLE COLORS**



#### **FRONT VIEW**



#### SIDE VIEW



# **PLAN VIEW**







# **OVERALL DIMENSIONS**

55" W x 22" D x 1.5" H

# **COUNTERTOP OPTIONS**





Carrara Marble

White Quartz

# **FEATURES**

- Solid countertop with mitered edges & seams
- Undermount white oval sink
- Pre-drilled for 8" widespread faucet

# **INCLUDED**

- Countertop
- Matching Backsplash
- Oval Sink

# COUNTERTOP PLAN VIEW

# 55" (1397 mm) 2-1/2" (63.5 mm) 8" (204 mm) 1-3/8" (35 mm) 19-3/8" (492 mm) 16-1/4" (413 mm) 27-1/2" (698.5 mm)

# **EDGE SIDE VIEW**



# THREE DIMENSIONAL COUNTERTOP VIEW