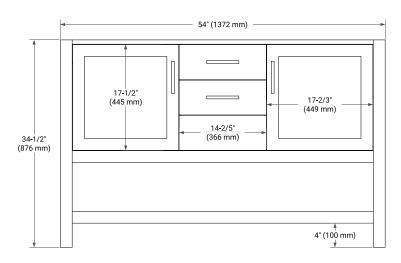

# **BASE CABINET DIMENSIONS**

54" W x 21.5" D x 34.5" H

#### **FRONT VIEW**

# **PLAN VIEW**

# **OVERALL DIMENSIONS**

55" W x 22" D x 1.5" H