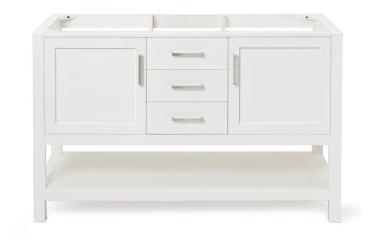

# **BASE CABINET DIMENSIONS**

54" W x 21.5" D x 34.5" H

# **FEATURES**

- · Solid wood frame & plywood panels
- · Dovetail drawers and joints
- · Soft closing doors & drawers

# **AVAILABLE COLORS**