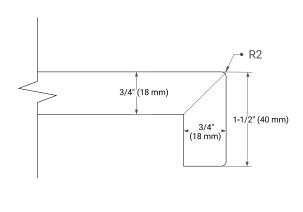

od panels
- · Dovetail drawers and joints
- · Soft closing doors & drawers

# **HARDWARE FINISHES\***



\*Hardware comes preinstalled with the illustrated option. Other finishes are available on our online store if you prefer a different one.

# **AVAILABLE COLORS**



#### **FRONT VIEW**



#### SIDE VIEW



# **PLAN VIEW**







# **OVERALL DIMENSIONS**

55" W x 22" D x 1.5" H

# **COUNTERTOP OPTIONS**





Carrara Marble

White Quartz

# **FEATURES**

- Solid countertop with mitered edges & seams
- Undermount white oval sink
- Pre-drilled for 8" widespread faucet

# **INCLUDED**

- Countertop
- Matching Backsplash
- Oval Sink

# COUNTERTOP PLAN VIEW

# 55" (1397 mm) 2-1/2" (63.5 mm) 8" (204 mm) 1-3/8" (35 mm) 19-3/8" (492 mm) 16-1/4" (413 mm) 27-1/2" (698.5 mm)

# **EDGE SIDE VIEW**



# THREE DIMENSIONAL COUNTERTOP VIEW