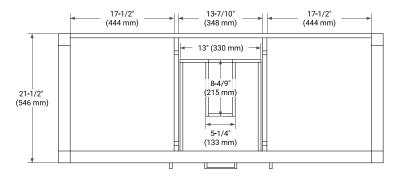

# **BASE CABINET DIMENSIONS**

54" W x 21.5" D x 34.5" H



# **FEATURES**

- · Solid wood frame & plywood panels
- · Dovetail drawers and joints
- · Soft closing doors & drawers

# **HARDWARE FINISHES\***



\*Hardware comes preinstalled with the illustrated option. Other finishes are available on our online store if you prefer a different one.

# **AVAILABLE COLORS**



#### **FRONT VIEW**



#### SIDE VIEW



# **PLAN VIEW**







# **OVERALL DIMENSIONS**

55" W x 22" D x 1.5" H

# **COUNTERTOP OPTIONS**





Carrara Marble

White Quartz

# **FEATURES**

- Solid countertop with mitered edges & seams
- Undermount white oval sink
- Pre-drilled for 8" widespread faucet

# **INCLUDED**

- Countertop
- Matching Backsplash
- Oval Sink

# COUNTERTOP PLAN VIEW

# 55" (1397 mm) 2-1/2" (63.5 mm) 8" (204 mm) 1-3/8" (35 mm) 19-3/8" (492 mm) 16-1/4" (413 mm) 27-1/2" (698.5 mm)

# **EDGE SIDE VIEW**



# THREE DIMENSIONAL COUNTERTOP VIEW