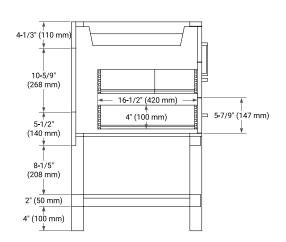

# **BASE CABINET DIMENSIONS**

54" W x 21.5" D x 34.5" H



# **FEATURES**

- · Solid wood frame & plywood panels
- · Dovetail drawers and joints
- · Soft closing doors & drawers

# **HARDWARE FINISHES\***



\*Hardware comes preinstalled with the illustrated option. Other finishes are available on our online store if you prefer a different one.

# **AVAILABLE COLORS**



#### **FRONT VIEW**



#### SIDE VIEW



# **PLAN VIEW**







# **OVERALL DIMENSIONS**

55" W x 22" D x 1.5" H

# **COUNTERTOP OPTIONS**





Carrara Marble

White Quartz

# **FEATURES**

- Solid countertop with mitered edges & seams
- Undermount white oval sink
- Pre-drilled for 8" widespread faucet

# **INCLUDED**

- Countertop
- Matching Backsplash
- Oval Sink

# COUNTERTOP PLAN VIEW

# 55" (1397 mm) 2-1/2" (63.5 mm) 8" (204 mm) 1-3/8" (35 mm) 19-3/8" (492 mm) 16-1/4" (413 mm) 27-1/2" (698.5 mm)

# **EDGE SIDE VIEW**



# THREE DIMENSIONAL COUNTERTOP VIEW