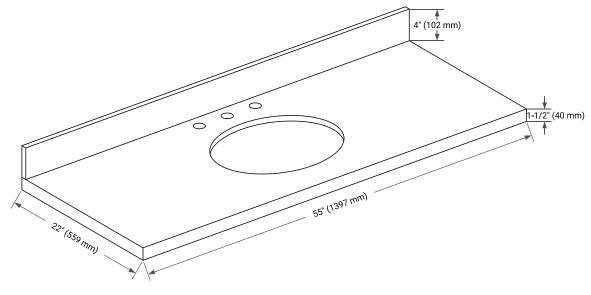

# **OVERALL DIMENSIONS**

55" W x 22" D x 1.5" H

# THREE DIMENSIONAL COUNTERTOP VIEW