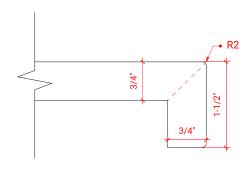

# **R054S**



## **BASE CABINET DIMENSIONS**

54" W x 21.5" D x 34.5" H

## **FEATURES**

- Solid wood frame & plywood panels
- Dovetail drawers and joints
- Soft closing doors & drawers

## HARDWARE FINISHES



## **AVAILABLE COLORS**



#### **FRONT VIEW**



#### SIDE VIEW





## **OVERALL DIMENSIONS**

55" W x 22" D x 1.5" H

## **COUNTERTOP OPTIONS**







White Quartz WQ-055S-REC-CT

## **FEATURES**

- Solid countertop with mitered edges & seams
- Undermount white rectangular sink
- Pre-drilled for 8" widespread faucet

#### **INCLUDED**

- Countertop
- Matching Backsplash
- Rectangle Sink

#### COUNTERTOP PLAN VIEW



#### **EDGE SIDE VIEW**



#### THREE DIMENSIONAL COUNTERTOP VIEW