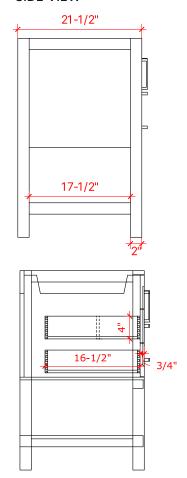

# **R054S**



## **BASE CABINET DIMENSIONS**

54" W x 21.5" D x 34.5" H

## **FEATURES**

- Solid wood frame & plywood panels
- Dovetail drawers and joints
- Soft closing doors & drawers

## HARDWARE FINISHES



## **AVAILABLE COLORS**



#### **FRONT VIEW**



#### SIDE VIEW





## **OVERALL DIMENSIONS**

55" W x 22" D x 1.5" H

## **COUNTERTOP OPTIONS**







White Quartz WQ-055S-REC-CT

## **FEATURES**

- Solid countertop with mitered edges & seams
- Undermount white rectangular sink
- Pre-drilled for 8" widespread faucet

#### **INCLUDED**

- Countertop
- Matching Backsplash
- Rectangle Sink

#### COUNTERTOP PLAN VIEW



#### **EDGE SIDE VIEW**



#### THREE DIMENSIONAL COUNTERTOP VIEW