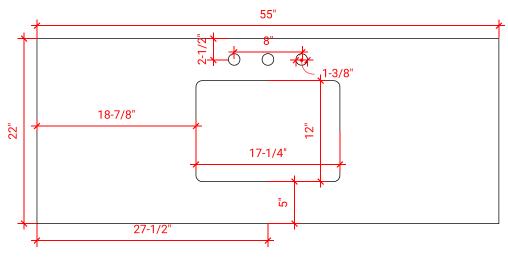

## **OVERALL DIMENSIONS**

55" W x 22" D x 1.5" H

## **COUNTERTOP OPTIONS**

White Quartz WQ-055S-REC-CT

## **FEATURES**

- Solid countertop with mitered edges & seams
- Undermount white rectangular sink
- Pre-drilled for 8" widespread faucet

#### **INCLUDED**

- Countertop
- Matching Backsplash
- Rectangle Sink

#### COUNTERTOP PLAN VIEW