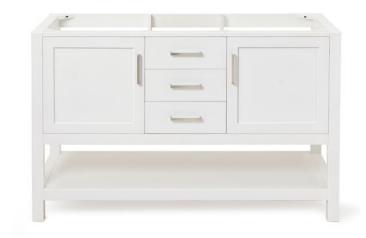

# **R054S**

## **BASE CABINET DIMENSIONS**

54" W x 21.5" D x 34.5" H

## **FEATURES**

- Solid wood frame & plywood panels
- Dovetail drawers and joints
- Soft closing doors & drawers