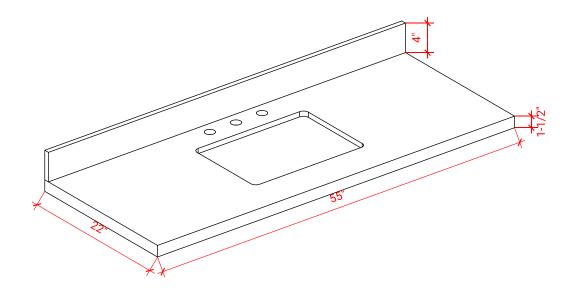

## **OVERALL DIMENSIONS**

55" W x 22" D x 1.5" H

#### THREE DIMENSIONAL COUNTERTOP VIEW