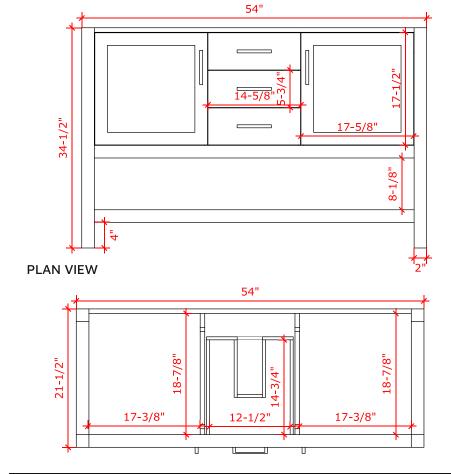

## **BASE CABINET DIMENSIONS**

54" W x 21.5" D x 34.5" H

#### **FRONT VIEW**

#### SIDE VIEW