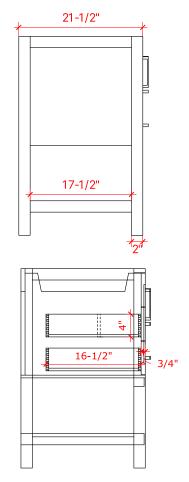

# **R048S**



### **BASE CABINET DIMENSIONS**

48" W x 21.5" D x 34.5" H

# **FEATURES**

- Solid wood frame & plywood panels
- Dovetail drawers and joints
- Soft closing doors & drawers

# HARDWARE FINISHES



# **AVAILABLE COLORS**



### FRONT VIEW



### SIDE VIEW





### **OVERALL DIMENSIONS**

49" W x 22" D x 1.5" H

### **COUNTERTOP OPTIONS**







White Quartz WQ-049S-OVL-CT

### **FEATURES**

- Solid countertop with mitered edges & seams
- Undermount white oval sink
- Pre-drilled for 8" widespread faucet

### **INCLUDED**

- Countertop
- Matching Backsplash
- Oval Sink

### COUNTERTOP PLAN VIEW

# 16-3/8" 16-1/4" 24-1/2"

# **EDGE SIDE VIEW**



### THREE DIMENSIONAL COUNTERTOP VIEW