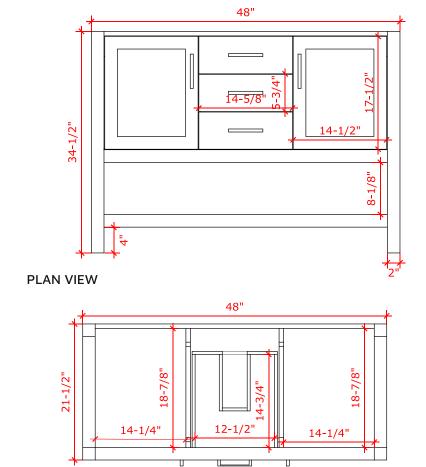

### **BASE CABINET DIMENSIONS**

48" W x 21.5" D x 34.5" H

### FRONT VIEW

### SIDE VIEW