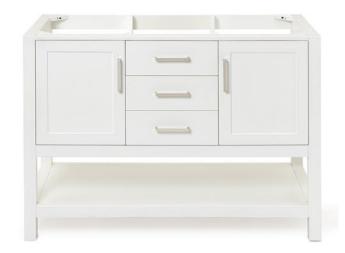

# **R048S**

### **BASE CABINET DIMENSIONS**

48" W x 21.5" D x 34.5" H

# **FEATURES**

- Solid wood frame & plywood panels
- Dovetail drawers and joints
- Soft closing doors & drawers