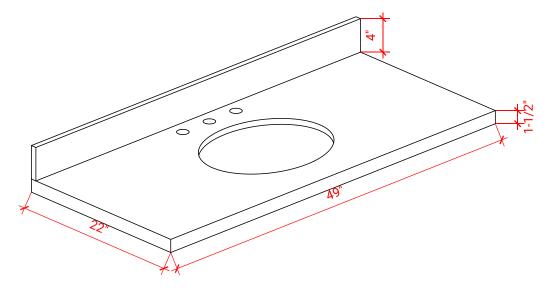

### **OVERALL DIMENSIONS**

49" W x 22" D x 1.5" H

### THREE DIMENSIONAL COUNTERTOP VIEW