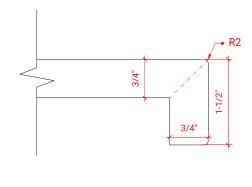

# **R048S**



### **BASE CABINET DIMENSIONS**

48" W x 21.5" D x 34.5" H

# **FEATURES**

- Solid wood frame & plywood panels
- Dovetail drawers and joints
- Soft closing doors & drawers

# HARDWARE FINISHES



# **AVAILABLE COLORS**



### FRONT VIEW



### SIDE VIEW





### **OVERALL DIMENSIONS**

49" W x 22" D x 1.5" H

### **COUNTERTOP OPTIONS**







White Quartz WQ-049S-OVL-CT

### **FEATURES**

- Solid countertop with mitered edges & seams
- Undermount white oval sink
- Pre-drilled for 8" widespread faucet

### **INCLUDED**

- Countertop
- Matching Backsplash
- Oval Sink

### COUNTERTOP PLAN VIEW

# 16-3/8" 16-1/4" 24-1/2"

# **EDGE SIDE VIEW**



### THREE DIMENSIONAL COUNTERTOP VIEW