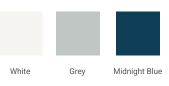

# ARIEL

### **R048S**



### **BASE CABINET DIMENSIONS**

48" W x 21.5" D x 34.5" H

### **FEATURES**

- Solid wood frame & plywood panels
- Dovetail drawers and joints
- Soft closing doors & drawers

### HARDWARE FINISHES



Polished Chrome

## AVAILABLE COLORS





### FRONT VIEW

R2

### OVERALL DIMENSIONS

49" W x 22" D x 1.5" H

### COUNTERTOP OPTIONS





Carrara Marble CW-049S-REC-CT

COUNTERTOP PLAN VIEW

White Quartz WQ-049S-REC-CT

### FEATURES

- Solid countertop with mitered edges & seams
- Undermount white rectangular sink
- Pre-drilled for 8" widespread faucet

### INCLUDED

- Countertop
- Matching Backsplash
- Rectangle Sink

# 49" 49" 16" 16" 10" 17-1/4" 17-1/4" 17-1/4"

### THREE DIMENSIONAL COUNTERTOP VIEW



### www.arielbath.com

### EDGE SIDE VIEW