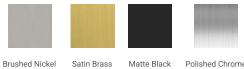

# ARIEL

### **R048S**



### **BASE CABINET DIMENSIONS**

48" W x 21.5" D x 34.5" H

### **FEATURES**

- Solid wood frame & plywood panels
- Dovetail drawers and joints
- Soft closing doors & drawers

### HARDWARE FINISHES



Polished Chrome

## AVAILABLE COLORS





### FRONT VIEW

R2

### OVERALL DIMENSIONS

49" W x 22" D x 1.5" H

### COUNTERTOP OPTIONS





Carrara Marble CW-049S-REC-CT

COUNTERTOP PLAN VIEW

White Quartz WQ-049S-REC-CT

### FEATURES

- Solid countertop with mitered edges & seams
- Undermount white rectangular sink
- Pre-drilled for 8" widespread faucet

### INCLUDED

- Countertop
- Matching Backsplash
- Rectangle Sink

# 49" 49" 16" 16" 10" 17-1/4" 17-1/4" 17-1/4"

### THREE DIMENSIONAL COUNTERTOP VIEW



### www.arielbath.com

### EDGE SIDE VIEW