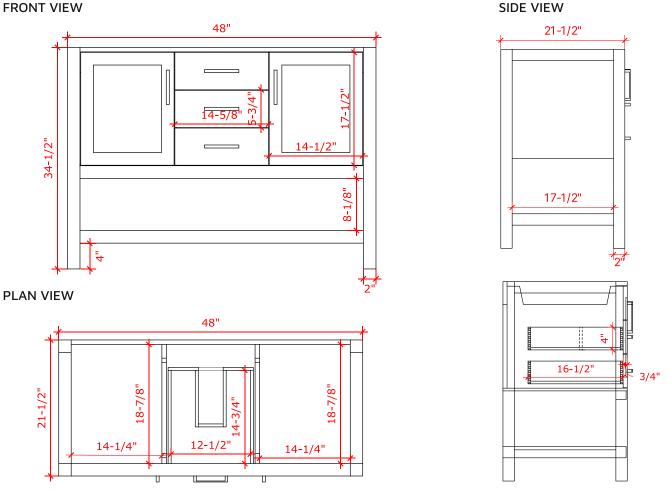

### **BASE CABINET DIMENSIONS**

48" W x 21.5" D x 34.5" H

### FRONT VIEW

R2

### OVERALL DIMENSIONS

49" W x 22" D x 1.5" H