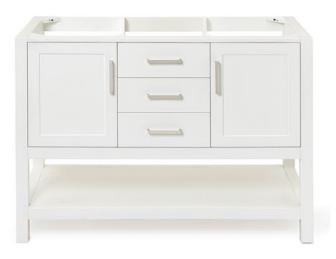

### **BASE CABINET DIMENSIONS**

48" W x 21.5" D x 34.5" H

### **FEATURES**

- Solid wood frame & plywood panels
- Dovetail drawers and joints
- Soft closing doors & drawers