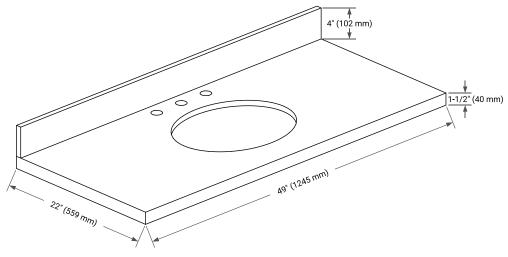

## OVERALL DIMENSIONS

49" W x 22" D x 1.5" H

#### THREE DIMENSIONAL COUNTERTOP VIEW