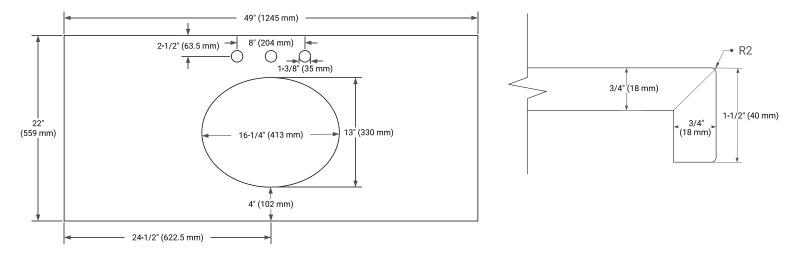

## OVERALL DIMENSIONS

49" W x 22" D x 1.5" H

#### COUNTERTOP PLAN VIEW

#### EDGE SIDE VIEW