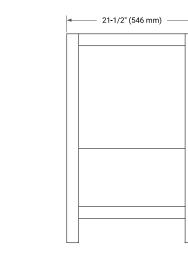

# ARIEL

# BASE CABINET DIMENSIONS

48" W x 21.5" D x 34.5" H



### **FEATURES**

- Solid wood frame & plywood panels
- Dovetail drawers and joints
- Soft closing doors & drawers

## HARDWARE FINISHES\*



\*Hardware comes preinstalled with the illustrated option. Other finishes are available on our online store if you prefer a different one.

## AVAILABLE COLORS



#### SIDE VIEW



Ë

Ь



#### FRONT VIEW



#### PLAN VIEW





## OVERALL DIMENSIONS

49" W x 22" D x 1.5" H

## COUNTERTOP OPTIONS



Carrara Marble

White Quartz

# FEATURES

- Solid countertop with mitered edges & seams
- Undermount white oval sink
- Pre-drilled for 8" widespread faucet

## INCLUDED

- Countertop
- Matching Backsplash
- Oval Sink

#### COUNTERTOP PLAN VIEW

#### EDGE SIDE VIEW



#### THREE DIMENSIONAL COUNTERTOP VIEW