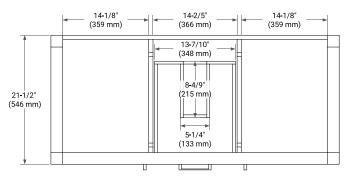

# BASE CABINET DIMENSIONS

48" W x 21.5" D x 34.5" H

#### FRONT VIEW

#### PLAN VIEW