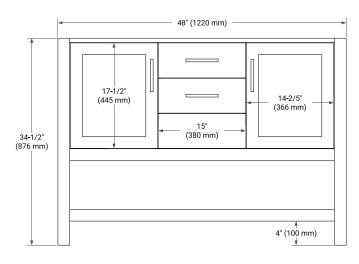

# ARIEL

# BASE CABINET DIMENSIONS

48" W x 21.5" D x 34.5" H



### **FEATURES**

- Solid wood frame & plywood panels
- Dovetail drawers and joints
- Soft closing doors & drawers

## HARDWARE FINISHES\*



\*Hardware comes preinstalled with the illustrated option. Other finishes are available on our online store if you prefer a different one.

## AVAILABLE COLORS



#### SIDE VIEW



Ë

Ь



#### FRONT VIEW



#### PLAN VIEW





## OVERALL DIMENSIONS

49" W x 22" D x 1.5" H

## COUNTERTOP OPTIONS



Carrara Marble

White Quartz

# FEATURES

- Solid countertop with mitered edges & seams
- Undermount white oval sink
- Pre-drilled for 8" widespread faucet

## INCLUDED

- Countertop
- Matching Backsplash
- Oval Sink

#### COUNTERTOP PLAN VIEW

#### EDGE SIDE VIEW



#### THREE DIMENSIONAL COUNTERTOP VIEW