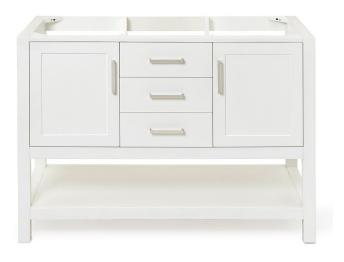

# BASE CABINET DIMENSIONS

48" W x 21.5" D x 34.5" H

### **FEATURES**

- Solid wood frame & plywood panels
- Dovetail drawers and joints
- Soft closing doors & drawers