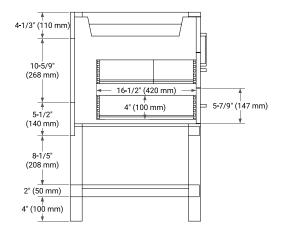

# ARIEL

# BASE CABINET DIMENSIONS

48" W x 21.5" D x 34.5" H



### **FEATURES**

- Solid wood frame & plywood panels
- Dovetail drawers and joints
- Soft closing doors & drawers

## HARDWARE FINISHES\*



\*Hardware comes preinstalled with the illustrated option. Other finishes are available on our online store if you prefer a different one.

## AVAILABLE COLORS



#### SIDE VIEW



Ë

Ь



#### FRONT VIEW



#### PLAN VIEW





## OVERALL DIMENSIONS

49" W x 22" D x 1.5" H

## COUNTERTOP OPTIONS



Carrara Marble

White Quartz

# FEATURES

- Solid countertop with mitered edges & seams
- Undermount white oval sink
- Pre-drilled for 8" widespread faucet

## INCLUDED

- Countertop
- Matching Backsplash
- Oval Sink

#### COUNTERTOP PLAN VIEW

#### EDGE SIDE VIEW



#### THREE DIMENSIONAL COUNTERTOP VIEW