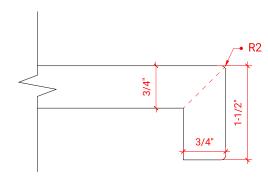

# **R042S**



# **BASE CABINET DIMENSIONS**

42" W x 21.5" D x 34.5" H

# **FEATURES**

- Solid wood frame & plywood panels
- Dovetail drawers and joints
- Soft closing doors & drawers

## HARDWARE FINISHES



#### **AVAILABLE COLORS**



#### **FRONT VIEW**



# 

#### SIDE VIEW





#### **OVERALL DIMENSIONS**

43" W x 22" D x 1.5" H

#### **COUNTERTOP OPTIONS**







White Quartz WQ-043S-OVL-CT

#### **FEATURES**

- Solid countertop with mitered edges & seams
- Undermount white oval sink
- Pre-drilled for 8" widespread faucet

#### **INCLUDED**

- Countertop
- Matching Backsplash
- Oval Sink

# COUNTERTOP PLAN VIEW

# 13-1/4" 16-1/4" 21-1/2"

#### **EDGE SIDE VIEW**



# THREE DIMENSIONAL COUNTERTOP VIEW