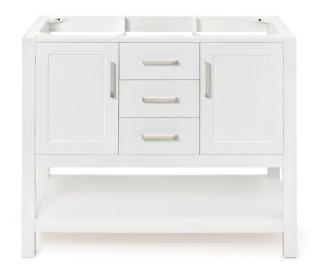

# **R042S**

# **BASE CABINET DIMENSIONS**

42" W x 21.5" D x 34.5" H

# **FEATURES**

- Solid wood frame & plywood panels
- Dovetail drawers and joints
- Soft closing doors & drawers