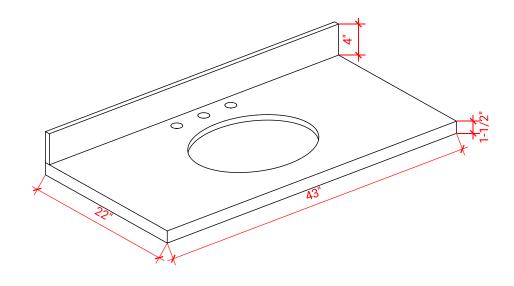

#### **OVERALL DIMENSIONS**

43" W x 22" D x 1.5" H

#### **COUNTERTOP OPTIONS**

White Quartz WQ-043S-OVL-CT

#### **FEATURES**

- Solid countertop with mitered edges & seams
- Undermount white oval sink
- Pre-drilled for 8" widespread faucet

#### **INCLUDED**

- Countertop
- Matching Backsplash
- Oval Sink

# THREE DIMENSIONAL COUNTERTOP VIEW