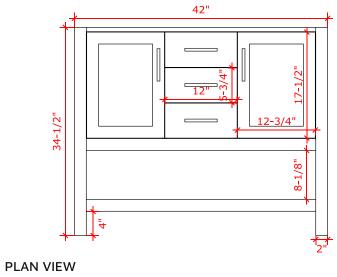

# **R042S**



# **BASE CABINET DIMENSIONS**

42" W x 21.5" D x 34.5" H

# **FEATURES**

- Solid wood frame & plywood panels
- Dovetail drawers and joints
- Soft closing doors & drawers

## HARDWARE FINISHES



#### **AVAILABLE COLORS**



#### **FRONT VIEW**



# 

#### SIDE VIEW





#### **OVERALL DIMENSIONS**

43" W x 22" D x 1.5" H

#### **COUNTERTOP OPTIONS**







White Quartz WQ-043S-OVL-CT

#### **FEATURES**

- Solid countertop with mitered edges & seams
- Undermount white oval sink
- Pre-drilled for 8" widespread faucet

#### **INCLUDED**

- Countertop
- Matching Backsplash
- Oval Sink

# COUNTERTOP PLAN VIEW

# 13-1/4" 16-1/4" 21-1/2"

#### **EDGE SIDE VIEW**



# THREE DIMENSIONAL COUNTERTOP VIEW