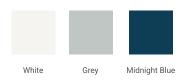

# **R042S**



# **BASE CABINET DIMENSIONS**

42" W x 21.5" D x 34.5" H

# **FEATURES**

- Solid wood frame & plywood panels
- Dovetail drawers and joints
- Soft closing doors & drawers

## HARDWARE FINISHES



#### **AVAILABLE COLORS**



#### **FRONT VIEW**



# 

#### SIDE VIEW





#### **OVERALL DIMENSIONS**

43" W x 22" D x 1.5" H

#### **COUNTERTOP OPTIONS**







White Quartz WQ-043S-OVL-CT

#### **FEATURES**

- Solid countertop with mitered edges & seams
- Undermount white oval sink
- Pre-drilled for 8" widespread faucet

#### **INCLUDED**

- Countertop
- Matching Backsplash
- Oval Sink

# COUNTERTOP PLAN VIEW

# 13-1/4" 16-1/4" 21-1/2"

#### **EDGE SIDE VIEW**



# THREE DIMENSIONAL COUNTERTOP VIEW