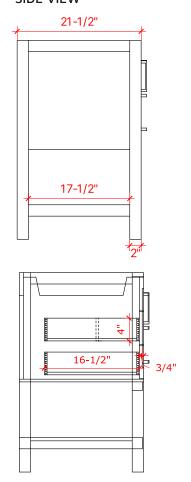

# **R042S**



# **BASE CABINET DIMENSIONS**

42" W x 21.5" D x 34.5" H

# **FEATURES**

- Solid wood frame & plywood panels
- Dovetail drawers and joints
- Soft closing doors & drawers

## HARDWARE FINISHES



#### **AVAILABLE COLORS**



#### **FRONT VIEW**



# 

#### SIDE VIEW





#### **OVERALL DIMENSIONS**

43" W x 22" D x 1.5" H

#### **COUNTERTOP OPTIONS**







White Quartz WQ-043S-OVL-CT

#### **FEATURES**

- Solid countertop with mitered edges & seams
- Undermount white oval sink
- Pre-drilled for 8" widespread faucet

#### **INCLUDED**

- Countertop
- Matching Backsplash
- Oval Sink

# COUNTERTOP PLAN VIEW

# 13-1/4" 16-1/4" 21-1/2"

#### **EDGE SIDE VIEW**



# THREE DIMENSIONAL COUNTERTOP VIEW