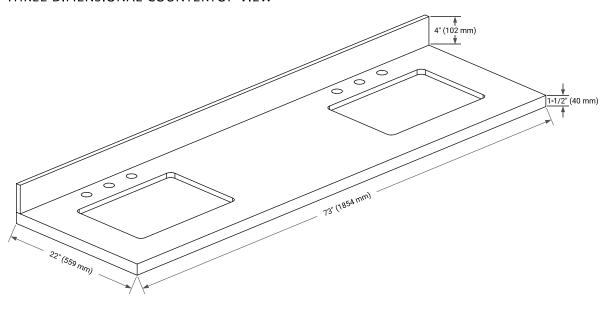

# **OVERALL DIMENSIONS**

73" W x 22" D x 1.5" H

## THREE DIMENSIONAL COUNTERTOP VIEW