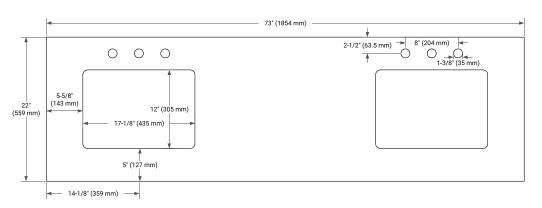

## COUNTERTOP PLAN VIEW

# **OVERALL DIMENSIONS**

73" W x 22" D x 1.5" H

# **FEATURES**

- Solid countertop with mitered edges & seams
- · Undermount white rectangular sink
- Pre-drilled for 8" widespread faucet