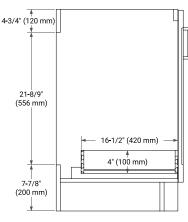

# **BASE CABINET DIMENSIONS**

72" W x 21.6" D x 34.5" H



## **FEATURES**

- Solid wood frame & plywood panels
- · Dovetail drawers and joints
- · Soft closing doors & drawers

# **HARDWARE FINISHES\***



Hardware comes preinstalled with the illustrated option.

Other finishes are available on our online store if you prefer a different one.

# **AVAILABLE COLORS**



### **FRONT VIEW**



# SIDE VIEW



## **PLAN VIEW**



# 



# **OVERALL DIMENSIONS**

73" W x 22" D x 1.5" H

## **COUNTERTOP OPTIONS**





Carrara Marble

White Quartz

# **FEATURES**

- Solid countertop with mitered edges & seams
- · Undermount white rectangular sink
- Pre-drilled for 8" widespread faucet

## **INCLUDED**

- Countertop
- Matching Backsplash
- Rectangle Sinks

## COUNTERTOP PLAN VIEW

# **EDGE SIDE VIEW**





## THREE DIMENSIONAL COUNTERTOP VIEW