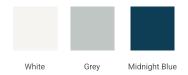

# **BASE CABINET DIMENSIONS**

72" W x 21.6" D x 34.5" H



## **FEATURES**

- Solid wood frame & plywood panels
- · Dovetail drawers and joints
- · Soft closing doors & drawers

# **HARDWARE FINISHES\***



Hardware comes preinstalled with the illustrated option.

Other finishes are available on our online store if you prefer a different one.

# **AVAILABLE COLORS**



### **FRONT VIEW**



# SIDE VIEW



## **PLAN VIEW**



# 



# **OVERALL DIMENSIONS**

73" W x 22" D x 1.5" H

## **COUNTERTOP OPTIONS**





Carrara Marble

White Quartz

# **FEATURES**

- Solid countertop with mitered edges & seams
- · Undermount white rectangular sink
- Pre-drilled for 8" widespread faucet

## **INCLUDED**

- Countertop
- Matching Backsplash
- Rectangle Sinks

## COUNTERTOP PLAN VIEW

# **EDGE SIDE VIEW**





## THREE DIMENSIONAL COUNTERTOP VIEW