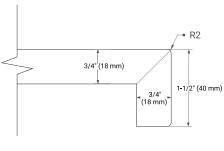

E CABINET DIMENSIONS**

72" W x 21.6" D x 34.5" H



## **FEATURES**

- Solid wood frame & plywood panels
- · Dovetail drawers and joints
- · Soft closing doors & drawers

# **HARDWARE FINISHES\***



Hardware comes preinstalled with the illustrated option.

Other finishes are available on our online store if you prefer a different one.

# **AVAILABLE COLORS**



### **FRONT VIEW**



# SIDE VIEW



## **PLAN VIEW**



# 



# **OVERALL DIMENSIONS**

73" W x 22" D x 1.5" H

## **COUNTERTOP OPTIONS**





Carrara Marble

White Quartz

# **FEATURES**

- Solid countertop with mitered edges & seams
- · Undermount white rectangular sink
- Pre-drilled for 8" widespread faucet

## **INCLUDED**

- Countertop
- Matching Backsplash
- Rectangle Sinks

## COUNTERTOP PLAN VIEW

# **EDGE SIDE VIEW**





## THREE DIMENSIONAL COUNTERTOP VIEW