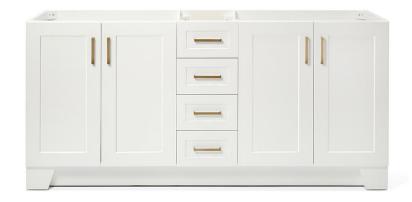

# **BASE CABINET DIMENSIONS**

72" W x 21.6" D x 34.5" H

## **FEATURES**

- Solid wood frame & plywood panels
- · Dovetail drawers and joints
- · Soft closing doors & drawers

### **FRONT VIEW**