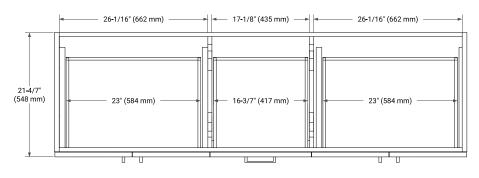

# **BASE CABINET DIMENSIONS**

72" W x 21.6" D x 34.5" H



## **FEATURES**

- Solid wood frame & plywood panels
- · Dovetail drawers and joints
- · Soft closing doors & drawers

# **HARDWARE FINISHES\***



Hardware comes preinstalled with the illustrated option.

Other finishes are available on our online store if you prefer a different one.

# **AVAILABLE COLORS**



### **FRONT VIEW**



# SIDE VIEW



## **PLAN VIEW**



# 



# **OVERALL DIMENSIONS**

73" W x 22" D x 1.5" H

## **COUNTERTOP OPTIONS**





Carrara Marble

White Quartz

# **FEATURES**

- Solid countertop with mitered edges & seams
- · Undermount white rectangular sink
- Pre-drilled for 8" widespread faucet

## **INCLUDED**

- Countertop
- Matching Backsplash
- Rectangle Sinks

## COUNTERTOP PLAN VIEW

# **EDGE SIDE VIEW**





## THREE DIMENSIONAL COUNTERTOP VIEW