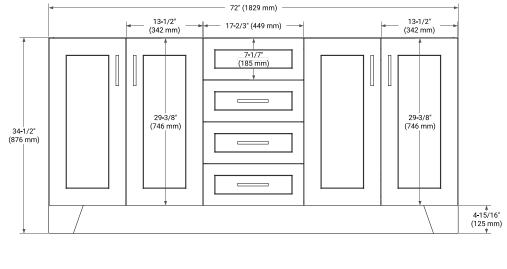

# **BASE CABINET DIMENSIONS**

72" W x 21.6" D x 34.5" H



## **FEATURES**

- Solid wood frame & plywood panels
- · Dovetail drawers and joints
- · Soft closing doors & drawers

# **HARDWARE FINISHES\***



Hardware comes preinstalled with the illustrated option.

Other finishes are available on our online store if you prefer a different one.

# **AVAILABLE COLORS**



### **FRONT VIEW**



# SIDE VIEW



## **PLAN VIEW**



# 



# **OVERALL DIMENSIONS**

73" W x 22" D x 1.5" H

## **COUNTERTOP OPTIONS**





Carrara Marble

White Quartz

# **FEATURES**

- Solid countertop with mitered edges & seams
- · Undermount white rectangular sink
- Pre-drilled for 8" widespread faucet

## **INCLUDED**

- Countertop
- Matching Backsplash
- Rectangle Sinks

## COUNTERTOP PLAN VIEW

# **EDGE SIDE VIEW**





## THREE DIMENSIONAL COUNTERTOP VIEW