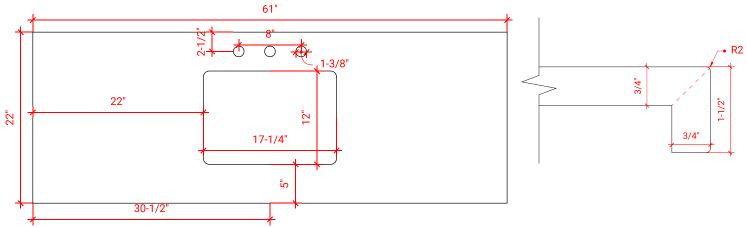

### **OVERALL DIMENSIONS**

61" W x 22" D x 1.5" H

# **COUNTERTOP OPTIONS**

White Quartz WQ-061S-REC-CT

### **FEATURES**

- Solid countertop with mitered edges & seams
- Undermount white rectangular sink
- Pre-drilled for 8" widespread faucet

#### **INCLUDED**

- Countertop
- Matching Backsplash
- Rectangle Sink

#### COUNTERTOP PLAN VIEW