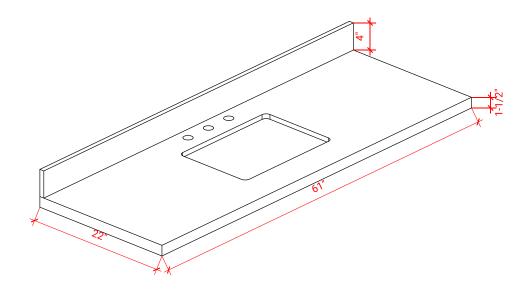

# **Q060S**



### **BASE CABINET DIMENSIONS**

60" W x 21.75" D x 34.5" H

### **FEATURES**

- Solid wood frame & plywood panels
- Dovetail drawers and joints
- Soft closing doors & drawers

### HARDWARE FINISHES



### **AVAILABLE COLORS**



#### FRONT VIEW



#### SIDE VIEW



#### **PLAN VIEW**







### **OVERALL DIMENSIONS**

61" W x 22" D x 1.5" H

# **COUNTERTOP OPTIONS**







White Quartz WQ-061S-REC-CT

### **FEATURES**

- Solid countertop with mitered edges & seams
- Undermount white rectangular sink
- Pre-drilled for 8" widespread faucet

#### **INCLUDED**

- Countertop
- Matching Backsplash
- Rectangle Sink

#### COUNTERTOP PLAN VIEW

# COOKIEKIOI IEKKI VIEW





### THREE DIMENSIONAL COUNTERTOP VIEW