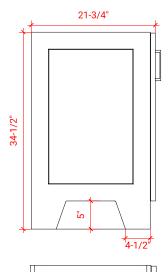

# **Q060S**



### **BASE CABINET DIMENSIONS**

60" W x 21.75" D x 34.5" H

### **FEATURES**

- Solid wood frame & plywood panels
- Dovetail drawers and joints
- Soft closing doors & drawers

### HARDWARE FINISHES



### **AVAILABLE COLORS**



#### FRONT VIEW



#### SIDE VIEW



#### **PLAN VIEW**







### **OVERALL DIMENSIONS**

61" W x 22" D x 1.5" H

# **COUNTERTOP OPTIONS**







White Quartz WQ-061S-REC-CT

### **FEATURES**

- Solid countertop with mitered edges & seams
- Undermount white rectangular sink
- Pre-drilled for 8" widespread faucet

#### **INCLUDED**

- Countertop
- Matching Backsplash
- Rectangle Sink

#### COUNTERTOP PLAN VIEW

# COOKIEKIOI IEKKI VIEW





### THREE DIMENSIONAL COUNTERTOP VIEW