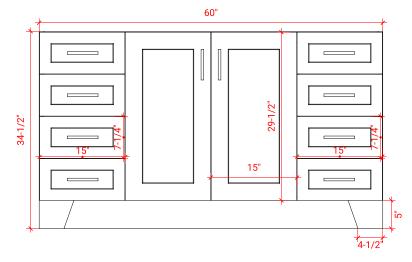

### **BASE CABINET DIMENSIONS**

60" W x 21.75" D x 34.5" H

#### FRONT VIEW

#### SIDE VIEW

#### **PLAN VIEW**