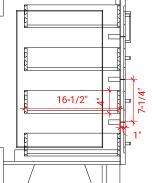

# **Q060S**



### **BASE CABINET DIMENSIONS**

60" W x 21.75" D x 34.5" H

### **FEATURES**

- Solid wood frame & plywood panels
- Dovetail drawers and joints
- Soft closing doors & drawers

### HARDWARE FINISHES



### **AVAILABLE COLORS**



#### FRONT VIEW



#### SIDE VIEW



#### **PLAN VIEW**







### **OVERALL DIMENSIONS**

61" W x 22" D x 1.5" H

# **COUNTERTOP OPTIONS**







White Quartz WQ-061S-REC-CT

### **FEATURES**

- Solid countertop with mitered edges & seams
- Undermount white rectangular sink
- Pre-drilled for 8" widespread faucet

#### **INCLUDED**

- Countertop
- Matching Backsplash
- Rectangle Sink

#### COUNTERTOP PLAN VIEW

# COOKIEKIOI IEKKI VIEW





### THREE DIMENSIONAL COUNTERTOP VIEW