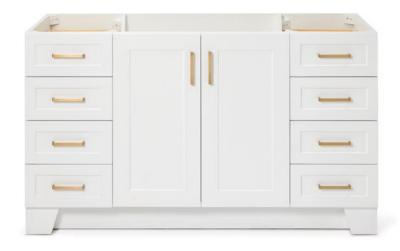

# **Q060S**

### **BASE CABINET DIMENSIONS**

60" W x 21.75" D x 34.5" H

### **FEATURES**

- Solid wood frame & plywood panels
- Dovetail drawers and joints
- Soft closing doors & drawers