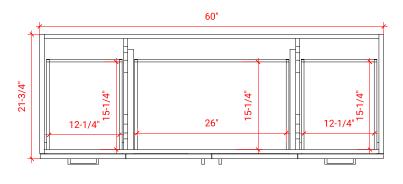

# **Q060S**



### **BASE CABINET DIMENSIONS**

60" W x 21.75" D x 34.5" H

### **FEATURES**

- Solid wood frame & plywood panels
- Dovetail drawers and joints
- Soft closing doors & drawers

### HARDWARE FINISHES



### **AVAILABLE COLORS**



#### FRONT VIEW



#### SIDE VIEW



#### **PLAN VIEW**







### **OVERALL DIMENSIONS**

61" W x 22" D x 1.5" H

# **COUNTERTOP OPTIONS**







White Quartz WQ-061S-REC-CT

### **FEATURES**

- Solid countertop with mitered edges & seams
- Undermount white rectangular sink
- Pre-drilled for 8" widespread faucet

#### **INCLUDED**

- Countertop
- Matching Backsplash
- Rectangle Sink

#### COUNTERTOP PLAN VIEW

# COOKIEKIOI IEKKI VIEW





### THREE DIMENSIONAL COUNTERTOP VIEW