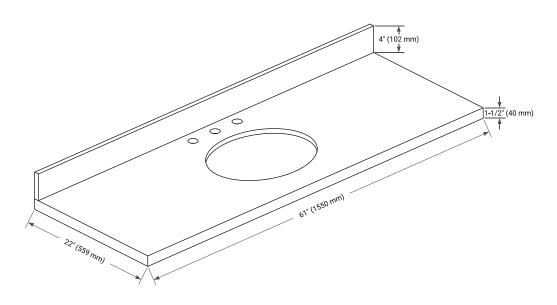

#### THREE DIMENSIONAL COUNTERTOP VIEW

## OVERALL DIMENSIONS

61" W x 22" D x 1.5" H

## FEATURES

- Solid countertop with mitered edges & seams
- Undermount white oval sink
- Pre-drilled for 8" widespread faucet