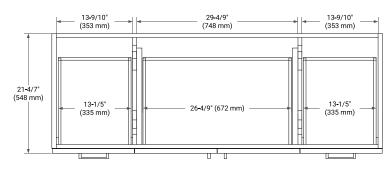

# ARIEL

## **BASE CABINET DIMENSIONS**

60" W x 21.6" D x 34.5" H



## **FEATURES**

- Solid wood frame & plywood panels
- Dovetail drawers and joints
- Soft closing doors & drawers

# HARDWARE FINISHES\*



Hardware comes preinstalled with the illustrated option. Other finishes are available on our online store if you prefer a different one.

## AVAILABLE COLORS



#### FRONT VIEW



#### PLAN VIEW



### SIDE VIEW







## OVERALL DIMENSIONS

61" W x 22" D x 1.5" H

## COUNTERTOP OPTIONS



Carrara Marble

White Quartz

## FEATURES

- Solid countertop with mitered edges & seams
- Undermount white oval sink
- Pre-drilled for 8" widespread faucet

#### INCLUDED

- Countertop
- Matching Backsplash
- Oval Sink

#### COUNTERTOP PLAN VIEW

#### EDGE SIDE VIEW



#### THREE DIMENSIONAL COUNTERTOP VIEW