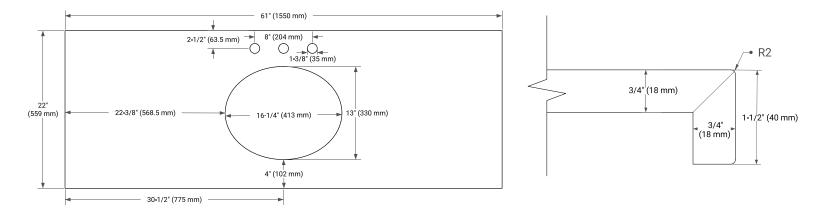

#### COUNTERTOP PLAN VIEW

#### EDGE SIDE VIEW

## OVERALL DIMENSIONS

61" W x 22" D x 1.5" H

## FEATURES

- Solid countertop with mitered edges & seams
- Undermount white oval sink
- Pre-drilled for 8" widespread faucet