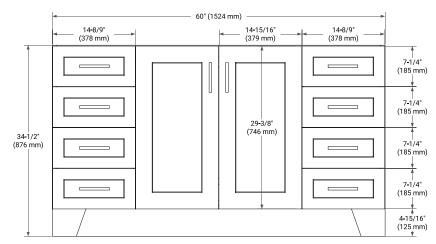

## **BASE CABINET DIMENSIONS**

60" W x 21.6" D x 34.5" H

#### FRONT VIEW

#### PLAN VIEW