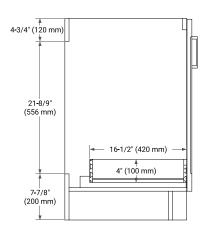

# ARIEL

## **BASE CABINET DIMENSIONS**

60" W x 21.6" D x 34.5" H



## **FEATURES**

- Solid wood frame & plywood panels
- Dovetail drawers and joints
- Soft closing doors & drawers

# HARDWARE FINISHES\*



Hardware comes preinstalled with the illustrated option. Other finishes are available on our online store if you prefer a different one.

## AVAILABLE COLORS



#### FRONT VIEW



#### PLAN VIEW



### SIDE VIEW







## OVERALL DIMENSIONS

61" W x 22" D x 1.5" H

## COUNTERTOP OPTIONS



Carrara Marble

White Quartz

## FEATURES

- Solid countertop with mitered edges & seams
- Undermount white oval sink
- Pre-drilled for 8" widespread faucet

#### INCLUDED

- Countertop
- Matching Backsplash
- Oval Sink

#### COUNTERTOP PLAN VIEW

#### EDGE SIDE VIEW



#### THREE DIMENSIONAL COUNTERTOP VIEW