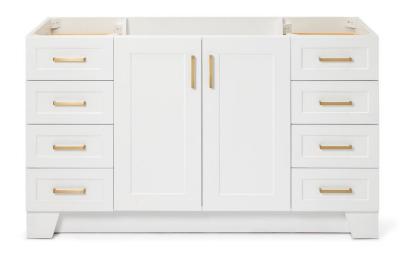

# ARIEL

## **BASE CABINET DIMENSIONS**

60" W x 21.6" D x 34.5" H

## **FEATURES**

- Solid wood frame & plywood panels
- Dovetail drawers and joints
- Soft closing doors & drawers

## AVAILABLE COLORS