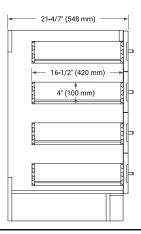

#### FRONT VIEW

#### PLAN VIEW

### SIDE VIEW

## **BASE CABINET DIMENSIONS**

60" W x 21.6" D x 34.5" H