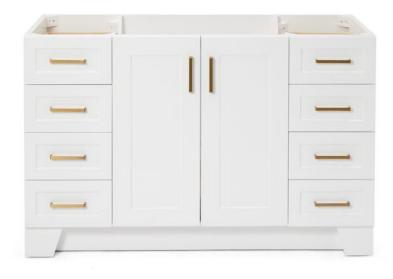

# ARIEL

# Q054S

# **BASE CABINET DIMENSIONS**

54" W x 21.75" D x 34.5" H

# **FEATURES**

- Solid wood frame & plywood panels
- Dovetail drawers and joints
- Soft closing doors & drawers