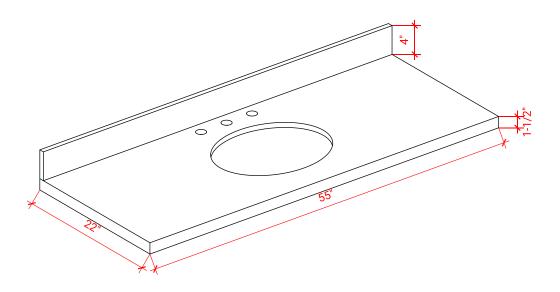

# ARIEL

# Q054S



# **BASE CABINET DIMENSIONS**

54" W x 21.75" D x 34.5" H

# **FEATURES**

- Solid wood frame & plywood panels
- Dovetail drawers and joints
- Soft closing doors & drawers

## HARDWARE FINISHES



Polished Chrome

# AVAILABLE COLORS



FRONT VIEW 54" \_\_\_\_ \_\_\_\_ 29-1/2" 34-1/2" 12" ľ۵ 1-1

#### PLAN VIEW



SIDE VIEW







## OVERALL DIMENSIONS

55" W x 22" D x 1.5" H

## COUNTERTOP OPTIONS



White Quart

Carrara Marble CW-055S-OVL-CT

22"

White Quartz WQ-055S-OVL-CT

#### COUNTERTOP PLAN VIEW

#### **FEATURES**

• Solid countertop with mitered edges & seams

EDGE SIDE VIEW

- Undermount white oval sink
- Pre-drilled for 8" widespread faucet

#### INCLUDED

- Countertop
- Matching Backsplash
- Oval Sink



#### THREE DIMENSIONAL COUNTERTOP VIEW