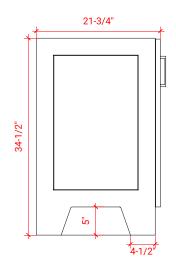

#### PLAN VIEW

SIDE VIEW

# **BASE CABINET DIMENSIONS**

54" W x 21.75" D x 34.5" H