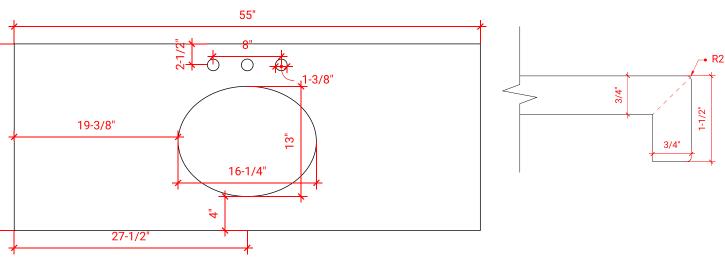

## OVERALL DIMENSIONS

55" W x 22" D x 1.5" H

#### COUNTERTOP PLAN VIEW

#### **FEATURES**

• Solid countertop with mitered edges & seams

EDGE SIDE VIEW

- Undermount white oval sink
- Pre-drilled for 8" widespread faucet

#### INCLUDED

- Countertop
- Matching Backsplash
- Oval Sink