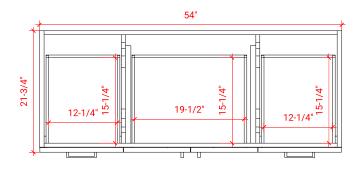

#### PLAN VIEW

SIDE VIEW

# **BASE CABINET DIMENSIONS**

54" W x 21.75" D x 34.5" H