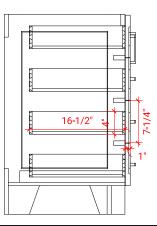

# **BASE CABINET DIMENSIONS**

54" W x 21.75" D x 34.5" H

# AVAILABLE COLORS

FRONT VIEW 54" \_\_\_\_ \_\_\_\_ 29-1/2" 34-1/2" 12" ľ۵ 1-1

#### PLAN VIEW

SIDE VIEW