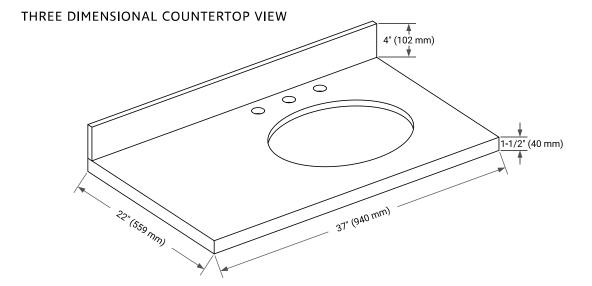

# **OVERALL DIMENSIONS**

37" W x 22" D x 1.5" H

# **FEATURES**

- Solid countertop with mitered edges & seams
- Undermount white oval sink
- Pre-drilled for 8" widespread faucet

# INCLUDED

- Countertop
- Matching Backsplash
- Oval Sink