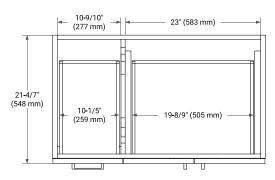

# **BASE CABINET DIMENSIONS**

36" W x 21.6" D x 34.5" H



# **FEATURES**

- Solid wood frame & plywood panels
- · Dovetail drawers and joints
- Soft closing doors & drawers

# HARDWARE FINISHES\*



Hardware comes preinstalled with the illustrated option. Other finishes are available on our online store if you prefer a different one.

# **AVAILABLE COLORS**



#### FRONT VIEW 36" (915 mm) 11-8/9" 11-8/9" (302 mm) (302 mm) 7-1/4" (185 mm) 7-1/4" (185 mm) 29-3/8" (746 mm) 34-1/2" (876 mm) 7-1/4" (185 mm) 7-1/4 (185 mm) . 4-15/16" (125 mm)

### PLAN VIEW



## SIDE VIEW







# **OVERALL DIMENSIONS**

37" W x 22" D x 1.5" H

# COUNTERTOP OPTIONS



Carrara Marble White Quartz

# COUNTERTOP PLAN VIEW

# **FEATURES**

- Solid countertop with mitered edges & seams
- Undermount white oval sink
- Pre-drilled for 8" widespread faucet

# INCLUDED

- Countertop
- Matching Backsplash
- Oval Sink