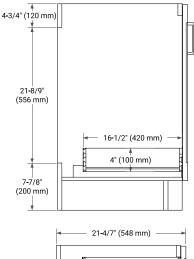

# **BASE CABINET DIMENSIONS**

36" W x 21.6" D x 34.5" H



# **FEATURES**

- Solid wood frame & plywood panels
- · Dovetail drawers and joints
- Soft closing doors & drawers

# HARDWARE FINISHES\*



Hardware comes preinstalled with the illustrated option. Other finishes are available on our online store if you prefer a different one.

# **AVAILABLE COLORS**



#### FRONT VIEW 36" (915 mm) 11-8/9" 11-8/9" (302 mm) (302 mm) 7-1/4" (185 mm) 7-1/4" (185 mm) 29-3/8" (746 mm) 34-1/2" (876 mm) 7-1/4" (185 mm) 7-1/4 (185 mm) . 4-15/16" (125 mm)

### PLAN VIEW



## SIDE VIEW







# **OVERALL DIMENSIONS**

37" W x 22" D x 1.5" H

# COUNTERTOP OPTIONS



Carrara Marble White Quartz

# COUNTERTOP PLAN VIEW

# **FEATURES**

- Solid countertop with mitered edges & seams
- Undermount white oval sink
- Pre-drilled for 8" widespread faucet

# INCLUDED

- Countertop
- Matching Backsplash
- Oval Sink