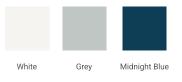

# **BASE CABINET DIMENSIONS**

36" W x 21.6" D x 34.5" H



# **FEATURES**

- Solid wood frame & plywood panels
- · Dovetail drawers and joints
- Soft closing doors & drawers

# HARDWARE FINISHES\*



Hardware comes preinstalled with the illustrated option. Other finishes are available on our online store if you prefer a different one.

# **AVAILABLE COLORS**



#### FRONT VIEW 36" (915 mm) 11-8/9" 11-8/9" (302 mm) (302 mm) 7-1/4" (185 mm) 7-1/4" (185 mm) 29-3/8" (746 mm) 34-1/2" (876 mm) 7-1/4" (185 mm) 7-1/4 (185 mm) . 4-15/16" (125 mm)

### PLAN VIEW



## SIDE VIEW







# **OVERALL DIMENSIONS**

37" W x 22" D x 1.5" H

# COUNTERTOP OPTIONS



Carrara Marble White Quartz

# COUNTERTOP PLAN VIEW

# **FEATURES**

- Solid countertop with mitered edges & seams
- Undermount white oval sink
- Pre-drilled for 8" widespread faucet

# INCLUDED

- Countertop
- Matching Backsplash
- Oval Sink