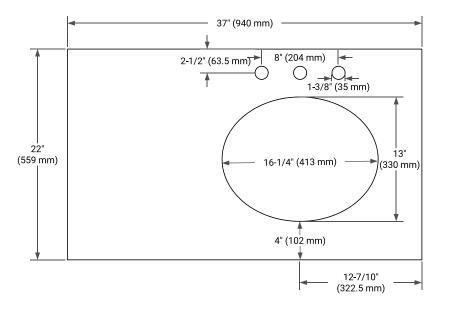

# **OVERALL DIMENSIONS**

37" W x 22" D x 1.5" H

# COUNTERTOP PLAN VIEW

# **FEATURES**

- Solid countertop with mitered edges & seams
- Undermount white oval sink
- Pre-drilled for 8" widespread faucet