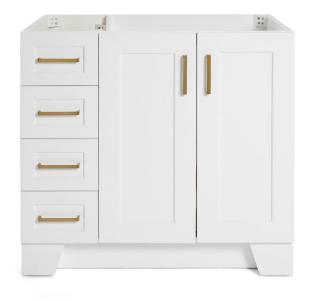

# **BASE CABINET DIMENSIONS**

36" W x 21.6" D x 34.5" H

# **FEATURES**

- Solid wood frame & plywood panels
- · Dovetail drawers and joints
- Soft closing doors & drawers