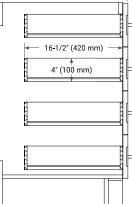

# **BASE CABINET DIMENSIONS**

36" W x 21.6" D x 34.5" H



# **FEATURES**

- Solid wood frame & plywood panels
- · Dovetail drawers and joints
- Soft closing doors & drawers

# HARDWARE FINISHES\*



Hardware comes preinstalled with the illustrated option. Other finishes are available on our online store if you prefer a different one.

# **AVAILABLE COLORS**



#### FRONT VIEW 36" (915 mm) 11-8/9" 11-8/9" (302 mm) (302 mm) 7-1/4" (185 mm) 7-1/4" (185 mm) 29-3/8" (746 mm) 34-1/2" (876 mm) 7-1/4" (185 mm) 7-1/4 (185 mm) . 4-15/16" (125 mm)

### PLAN VIEW



## SIDE VIEW







# **OVERALL DIMENSIONS**

37" W x 22" D x 1.5" H

# COUNTERTOP OPTIONS



Carrara Marble White Quartz

# COUNTERTOP PLAN VIEW

# **FEATURES**

- Solid countertop with mitered edges & seams
- Undermount white oval sink
- Pre-drilled for 8" widespread faucet

# INCLUDED

- Countertop
- Matching Backsplash
- Oval Sink