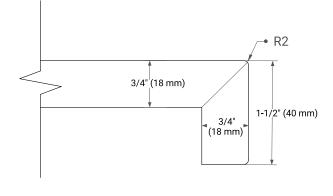

panels
- · Dovetail drawers and joints
- Soft closing doors & drawers

# HARDWARE FINISHES\*



Hardware comes preinstalled with the illustrated option. Other finishes are available on our online store if you prefer a different one.

# **AVAILABLE COLORS**



#### FRONT VIEW 36" (915 mm) 11-8/9" 11-8/9" (302 mm) (302 mm) 7-1/4" (185 mm) 7-1/4" (185 mm) 29-3/8" (746 mm) 34-1/2" (876 mm) 7-1/4" (185 mm) 7-1/4 (185 mm) . 4-15/16" (125 mm)

### PLAN VIEW



## SIDE VIEW







# **OVERALL DIMENSIONS**

37" W x 22" D x 1.5" H

# COUNTERTOP OPTIONS



Carrara Marble White Quartz

# COUNTERTOP PLAN VIEW

# **FEATURES**

- Solid countertop with mitered edges & seams
- Undermount white oval sink
- Pre-drilled for 8" widespread faucet

# INCLUDED

- Countertop
- Matching Backsplash
- Oval Sink