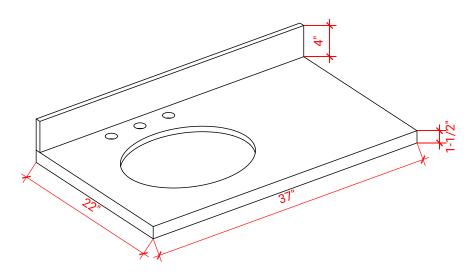

### **OVERALL DIMENSIONS**

37" W x 22" D x 1.5" H

### THREE DIMENSIONAL COUNTERTOP VIEW