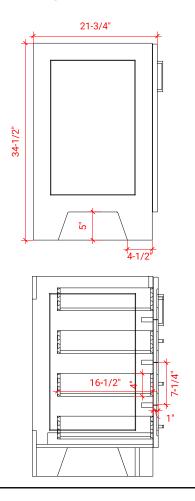

## **BASE CABINET DIMENSIONS**

36" W x 21.75" D x 34.5" H

#### **FRONT VIEW**

## **PLAN VIEW**

#### SIDE VIEW