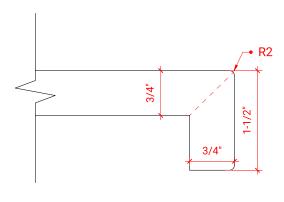

# Q036S-L



## **BASE CABINET DIMENSIONS**

36" W x 21.75" D x 34.5" H

## **FEATURES**

- Solid wood frame & plywood panels
- Dovetail drawers and joints
- Soft closing doors & drawers

## HARDWARE FINISHES



## **AVAILABLE COLORS**



#### **FRONT VIEW**



## **PLAN VIEW**



#### SIDE VIEW





### **OVERALL DIMENSIONS**

37" W x 22" D x 1.5" H

### **COUNTERTOP OPTIONS**





Carrara Marble CW-037S-L-OVL-CT WQ-037S-L-OVL-CT

White Quartz

### **FEATURES**

- Solid countertop with mitered edges & seams
- Undermount white oval sink
- Pre-drilled for 8" widespread faucet

#### **INCLUDED**

- Countertop
- Matching Backsplash
- Oval Sink

#### **COUNTERTOP PLAN VIEW**



#### **EDGE SIDE VIEW**



### THREE DIMENSIONAL COUNTERTOP VIEW