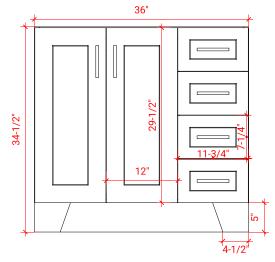

# Q036S-L



## **BASE CABINET DIMENSIONS**

36" W x 21.75" D x 34.5" H

## **FEATURES**

- Solid wood frame & plywood panels
- Dovetail drawers and joints
- Soft closing doors & drawers

## HARDWARE FINISHES



## **AVAILABLE COLORS**



#### **FRONT VIEW**



## **PLAN VIEW**



#### SIDE VIEW





### **OVERALL DIMENSIONS**

37" W x 22" D x 1.5" H

### **COUNTERTOP OPTIONS**





Carrara Marble CW-037S-L-OVL-CT WQ-037S-L-OVL-CT

White Quartz

### **FEATURES**

- Solid countertop with mitered edges & seams
- Undermount white oval sink
- Pre-drilled for 8" widespread faucet

#### **INCLUDED**

- Countertop
- Matching Backsplash
- Oval Sink

#### **COUNTERTOP PLAN VIEW**



#### **EDGE SIDE VIEW**



### THREE DIMENSIONAL COUNTERTOP VIEW