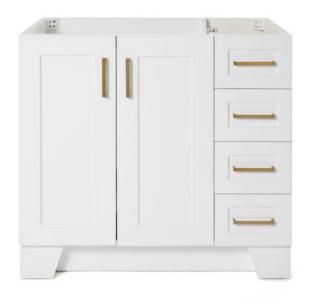

# Q036S-L



## **BASE CABINET DIMENSIONS**

36" W x 21.75" D x 34.5" H

## **FEATURES**

- Solid wood frame & plywood panels
- Dovetail drawers and joints
- Soft closing doors & drawers

## HARDWARE FINISHES



## **AVAILABLE COLORS**



#### **FRONT VIEW**



## **PLAN VIEW**



#### SIDE VIEW





### **OVERALL DIMENSIONS**

37" W x 22" D x 1.5" H

### **COUNTERTOP OPTIONS**





Carrara Marble CW-037S-L-OVL-CT WQ-037S-L-OVL-CT

White Quartz

### **FEATURES**

- Solid countertop with mitered edges & seams
- Undermount white oval sink
- Pre-drilled for 8" widespread faucet

#### **INCLUDED**

- Countertop
- Matching Backsplash
- Oval Sink

#### **COUNTERTOP PLAN VIEW**



#### **EDGE SIDE VIEW**



### THREE DIMENSIONAL COUNTERTOP VIEW