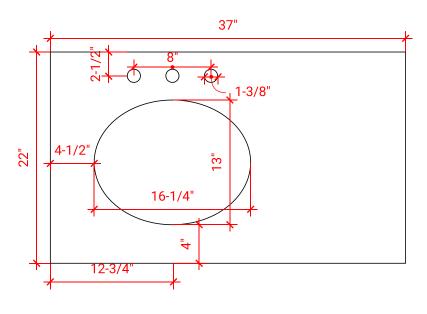

### **OVERALL DIMENSIONS**

37" W x 22" D x 1.5" H

#### **COUNTERTOP PLAN VIEW**