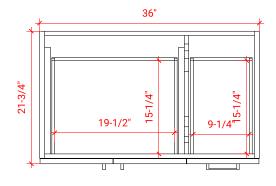

# Q036S-L



## **BASE CABINET DIMENSIONS**

36" W x 21.75" D x 34.5" H

## **FEATURES**

- Solid wood frame & plywood panels
- Dovetail drawers and joints
- Soft closing doors & drawers

## HARDWARE FINISHES



## **AVAILABLE COLORS**



#### **FRONT VIEW**



## **PLAN VIEW**



#### SIDE VIEW





### **OVERALL DIMENSIONS**

37" W x 22" D x 1.5" H

### **COUNTERTOP OPTIONS**





Carrara Marble CW-037S-L-OVL-CT WQ-037S-L-OVL-CT

White Quartz

### **FEATURES**

- Solid countertop with mitered edges & seams
- Undermount white oval sink
- Pre-drilled for 8" widespread faucet

#### **INCLUDED**

- Countertop
- Matching Backsplash
- Oval Sink

#### **COUNTERTOP PLAN VIEW**



#### **EDGE SIDE VIEW**



### THREE DIMENSIONAL COUNTERTOP VIEW