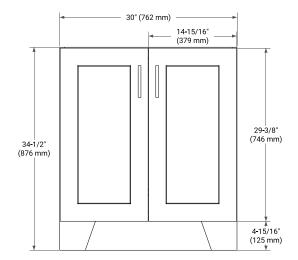

# **BASE CABINET DIMENSIONS**

30" W x 21.6" D x 34.5" H



# **FEATURES**

- Solid wood frame & plywood panels
- Dovetail drawers and joints
- Soft closing doors & drawers

#### HARDWARE FINISHES\*



Hardware comes preinstalled with the illustrated option.

Other finishes are available on our online store if you prefer a different one.

# **AVAILABLE COLORS**



#### **FRONT VIEW**



#### SIDE VIEW



# 

# **PLAN VIEW**





#### **OVERALL DIMENSIONS**

30.5" W x 22" D x 1.5" H

#### **COUNTERTOP OPTIONS**





Carrara Marble

White Quartz

# **FEATURES**

- Solid countertop with mitered edges & seams
- Undermount white rectangular sink
- Pre-drilled for 8" widespread faucet

#### **INCLUDED**

- Countertop
- Matching Backsplash
- Rectangle Sink

#### COUNTERTOP PLAN VIEW



#### **EDGE SIDE VIEW**



# THREE DIMENSIONAL COUNTERTOP VIEW