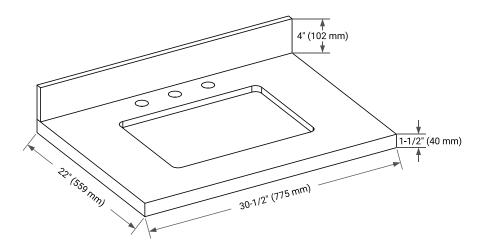

#### **OVERALL DIMENSIONS**

30.5" W x 22" D x 1.5" H

#### **COUNTERTOP OPTIONS**

Carrara Marble

White Quartz

# **FEATURES**

- Solid countertop with mitered edges & seams
- Undermount white rectangular sink
- Pre-drilled for 8" widespread faucet

#### **INCLUDED**

- Countertop
- Matching Backsplash
- Rectangle Sink

#### COUNTERTOP PLAN VIEW

# THREE DIMENSIONAL COUNTERTOP VIEW