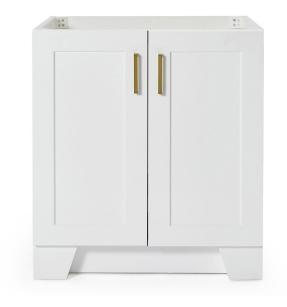

# **BASE CABINET DIMENSIONS**

30" W x 21.6" D x 34.5" H

# **FEATURES**

- Solid wood frame & plywood panels
- Dovetail drawers and joints
- Soft closing doors & drawers