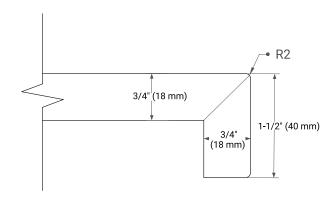

T DIMENSIONS**

30" W x 21.6" D x 34.5" H



# **FEATURES**

- Solid wood frame & plywood panels
- Dovetail drawers and joints
- Soft closing doors & drawers

#### HARDWARE FINISHES\*



Hardware comes preinstalled with the illustrated option.

Other finishes are available on our online store if you prefer a different one.

# **AVAILABLE COLORS**



#### **FRONT VIEW**



#### SIDE VIEW



# 

# **PLAN VIEW**





#### **OVERALL DIMENSIONS**

30.5" W x 22" D x 1.5" H

#### **COUNTERTOP OPTIONS**





Carrara Marble

White Quartz

# **FEATURES**

- Solid countertop with mitered edges & seams
- Undermount white rectangular sink
- Pre-drilled for 8" widespread faucet

#### **INCLUDED**

- Countertop
- Matching Backsplash
- Rectangle Sink

#### COUNTERTOP PLAN VIEW



#### **EDGE SIDE VIEW**



# THREE DIMENSIONAL COUNTERTOP VIEW