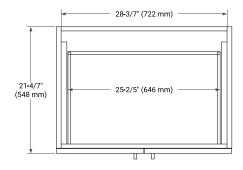

# **BASE CABINET DIMENSIONS**

30" W x 21.6" D x 34.5" H



# **FEATURES**

- Solid wood frame & plywood panels
- Dovetail drawers and joints
- Soft closing doors & drawers

#### HARDWARE FINISHES\*



Hardware comes preinstalled with the illustrated option.

Other finishes are available on our online store if you prefer a different one.

# **AVAILABLE COLORS**



#### **FRONT VIEW**



#### SIDE VIEW



# 

# **PLAN VIEW**





#### **OVERALL DIMENSIONS**

30.5" W x 22" D x 1.5" H

#### **COUNTERTOP OPTIONS**





Carrara Marble

White Quartz

# **FEATURES**

- Solid countertop with mitered edges & seams
- Undermount white rectangular sink
- Pre-drilled for 8" widespread faucet

#### **INCLUDED**

- Countertop
- Matching Backsplash
- Rectangle Sink

#### COUNTERTOP PLAN VIEW



#### **EDGE SIDE VIEW**



# THREE DIMENSIONAL COUNTERTOP VIEW