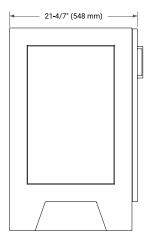

# **BASE CABINET DIMENSIONS**

30" W x 21.6" D x 34.5" H



# **FEATURES**

- Solid wood frame & plywood panels
- Dovetail drawers and joints
- Soft closing doors & drawers

#### HARDWARE FINISHES\*



Hardware comes preinstalled with the illustrated option.

Other finishes are available on our online store if you prefer a different one.

# **AVAILABLE COLORS**



#### **FRONT VIEW**



#### SIDE VIEW



# 

# **PLAN VIEW**





#### **OVERALL DIMENSIONS**

30.5" W x 22" D x 1.5" H

#### **COUNTERTOP OPTIONS**





Carrara Marble

White Quartz

# **FEATURES**

- Solid countertop with mitered edges & seams
- Undermount white rectangular sink
- Pre-drilled for 8" widespread faucet

#### **INCLUDED**

- Countertop
- Matching Backsplash
- Rectangle Sink

#### COUNTERTOP PLAN VIEW



#### **EDGE SIDE VIEW**



# THREE DIMENSIONAL COUNTERTOP VIEW