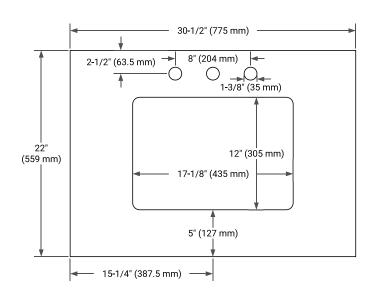

# **BASE CABINET DIMENSIONS**

30" W x 21.6" D x 34.5" H



# **FEATURES**

- Solid wood frame & plywood panels
- Dovetail drawers and joints
- Soft closing doors & drawers

#### HARDWARE FINISHES\*



Hardware comes preinstalled with the illustrated option.

Other finishes are available on our online store if you prefer a different one.

# **AVAILABLE COLORS**



#### **FRONT VIEW**



#### SIDE VIEW



# 

# **PLAN VIEW**





#### **OVERALL DIMENSIONS**

30.5" W x 22" D x 1.5" H

#### **COUNTERTOP OPTIONS**





Carrara Marble

White Quartz

# **FEATURES**

- Solid countertop with mitered edges & seams
- Undermount white rectangular sink
- Pre-drilled for 8" widespread faucet

#### **INCLUDED**

- Countertop
- Matching Backsplash
- Rectangle Sink

#### COUNTERTOP PLAN VIEW



#### **EDGE SIDE VIEW**



# THREE DIMENSIONAL COUNTERTOP VIEW