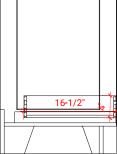

#### PLAN VIEW

SIDE VIEW

#### **OVERALL DIMENSIONS**

30.5" W x 22" D x 1.5" H