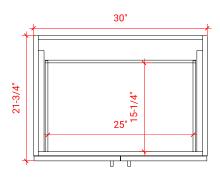

#### **OVERALL DIMENSIONS**

30.5" W x 22" D x 1.5" H

#### COUNTERTOP PLAN VIEW