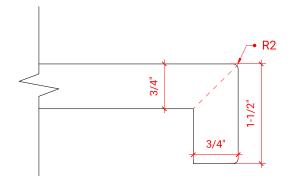

#### FEATURES

- Solid countertop with mitered edges & seams
- Undermount white oval sink
- Pre-drilled for 8" widespread faucet

EDGE SIDE VIEW

#### THREE DIMENSIONAL COUNTERTOP VIEW