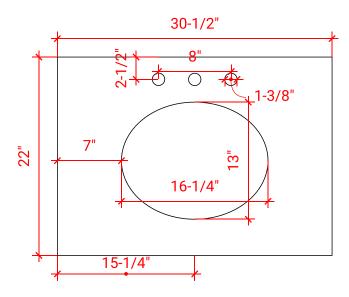

#### PLAN VIEW

SIDE VIEW

#### **OVERALL DIMENSIONS**

30.5" W x 22" D x 1.5" H

#### FEATURES

- Solid countertop with mitered edges & seams
- Undermount white oval sink
- Pre-drilled for 8" widespread faucet

EDGE SIDE VIEW