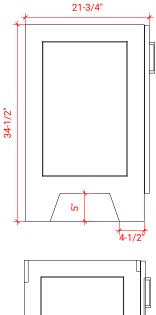

# **BASE CABINET DIMENSIONS**

30" W x 21.75" D x 34.5" H

#### PLAN VIEW

SIDE VIEW