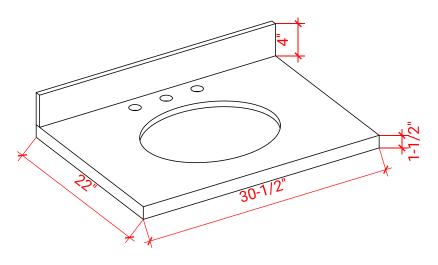

#### **OVERALL DIMENSIONS**

30.5" W x 22" D x 1.5" H

#### THREE DIMENSIONAL COUNTERTOP VIEW