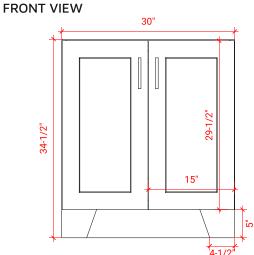

# **BASE CABINET DIMENSIONS**

30" W x 21.75" D x 34.5" H

#### PLAN VIEW

SIDE VIEW