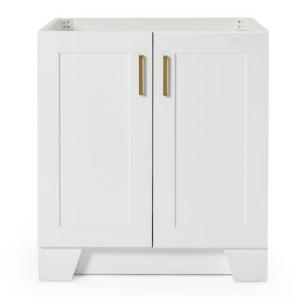

# ARIEL

# Q030S

# **BASE CABINET DIMENSIONS**

30" W x 21.75" D x 34.5" H

# **FEATURES**

- Solid wood frame & plywood panels
- Dovetail drawers and joints
- Soft closing doors & drawers