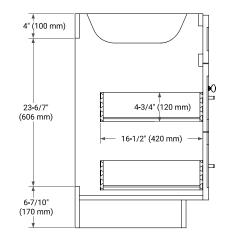

# ARIEL

# BASE CABINET DIMENSIONS

54" W x 21.5" D x 34.5" H



## FEATURES

- Solid wood frame & plywood panels
- Dovetail drawers and joints
- Soft closing doors & drawers

# HARDWARE FINISHES\*



Hardware comes preinstalled with the illustrated option. Other finishes are available on our online store if you prefer a different one.

# AVAILABLE COLORS



SIDE VIEW

#### FRONT VIEW











## OVERALL DIMENSIONS

55" W x 22" D x 1.5" H

## COUNTERTOP OPTIONS



Carrara Marble

White Quartz

#### COUNTERTOP PLAN VIEW

### **FEATURES**

- Solid countertop with mitered edges & seams
- Undermount white oval sink
- Pre-drilled for 8" widespread faucet

EDGE SIDE VIEW

#### INCLUDED

- Countertop
- Matching Backsplash
- Oval Sink



#### THREE DIMENSIONAL COUNTERTOP VIEW