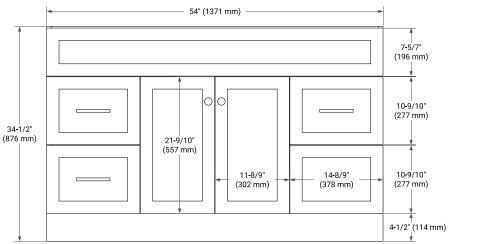

# ARIEL

# BASE CABINET DIMENSIONS

54" W x 21.5" D x 34.5" H



## FEATURES

- Solid wood frame & plywood panels
- Dovetail drawers and joints
- Soft closing doors & drawers

# HARDWARE FINISHES\*



Hardware comes preinstalled with the illustrated option. Other finishes are available on our online store if you prefer a different one.

# AVAILABLE COLORS



SIDE VIEW

#### FRONT VIEW











## OVERALL DIMENSIONS

55" W x 22" D x 1.5" H

## COUNTERTOP OPTIONS



Carrara Marble

White Quartz

#### COUNTERTOP PLAN VIEW

### **FEATURES**

- Solid countertop with mitered edges & seams
- Undermount white oval sink
- Pre-drilled for 8" widespread faucet

EDGE SIDE VIEW

#### INCLUDED

- Countertop
- Matching Backsplash
- Oval Sink



#### THREE DIMENSIONAL COUNTERTOP VIEW