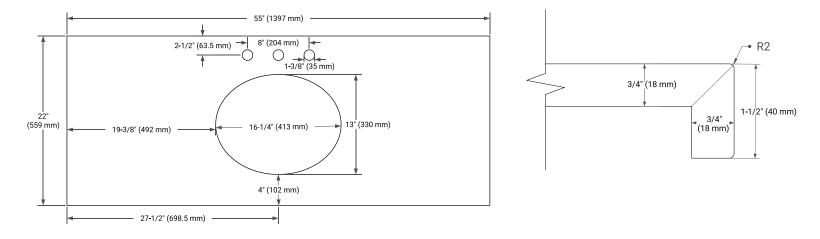

## OVERALL DIMENSIONS

55" W x 22" D x 1.5" H

### **FEATURES**

- Solid countertop with mitered edges & seams
- Undermount white oval sink
- Pre-drilled for 8" widespread faucet

EDGE SIDE VIEW