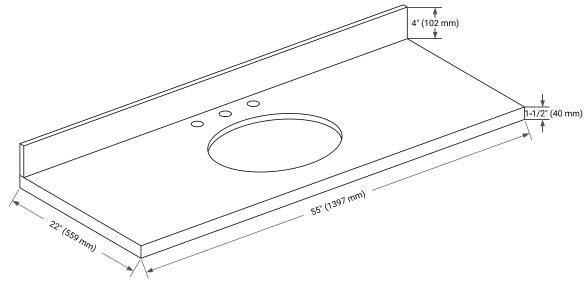

#### THREE DIMENSIONAL COUNTERTOP VIEW

## OVERALL DIMENSIONS

55" W x 22" D x 1.5" H

### **FEATURES**

- Solid countertop with mitered edges & seams
- Undermount white oval sink
- Pre-drilled for 8" widespread faucet

EDGE SIDE VIEW