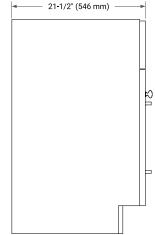

# ARIEL

# BASE CABINET DIMENSIONS

54" W x 21.5" D x 34.5" H



## FEATURES

- Solid wood frame & plywood panels
- Dovetail drawers and joints
- Soft closing doors & drawers

# HARDWARE FINISHES\*



Hardware comes preinstalled with the illustrated option. Other finishes are available on our online store if you prefer a different one.

# AVAILABLE COLORS



SIDE VIEW

#### FRONT VIEW











## OVERALL DIMENSIONS

55" W x 22" D x 1.5" H

## COUNTERTOP OPTIONS



Carrara Marble

White Quartz

#### COUNTERTOP PLAN VIEW

### **FEATURES**

- Solid countertop with mitered edges & seams
- Undermount white oval sink
- Pre-drilled for 8" widespread faucet

EDGE SIDE VIEW

#### INCLUDED

- Countertop
- Matching Backsplash
- Oval Sink



#### THREE DIMENSIONAL COUNTERTOP VIEW