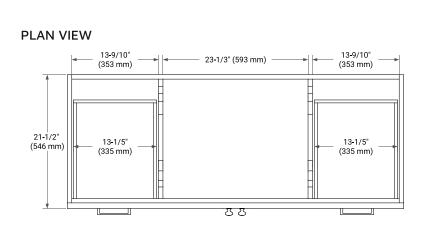

# ARIEL

# BASE CABINET DIMENSIONS

54" W x 21.5" D x 34.5" H



## FEATURES

- Solid wood frame & plywood panels
- Dovetail drawers and joints
- Soft closing doors & drawers

# HARDWARE FINISHES\*



Hardware comes preinstalled with the illustrated option. Other finishes are available on our online store if you prefer a different one.

# AVAILABLE COLORS



SIDE VIEW

#### FRONT VIEW











## OVERALL DIMENSIONS

55" W x 22" D x 1.5" H

## COUNTERTOP OPTIONS



Carrara Marble

White Quartz

#### COUNTERTOP PLAN VIEW

### **FEATURES**

- Solid countertop with mitered edges & seams
- Undermount white oval sink
- Pre-drilled for 8" widespread faucet

EDGE SIDE VIEW

#### INCLUDED

- Countertop
- Matching Backsplash
- Oval Sink



#### THREE DIMENSIONAL COUNTERTOP VIEW