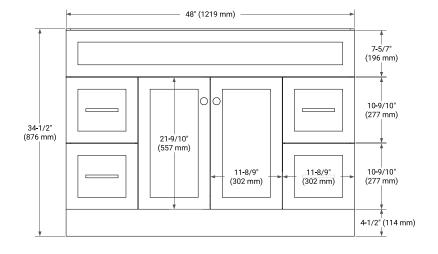

## **BASE CABINET DIMENSIONS**

48" W x 21.5" D x 34.5" H

### **FRONT VIEW**

### SIDE VIEW

### **PLAN VIEW**