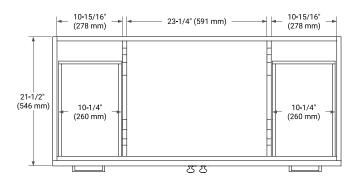

## **BASE CABINET DIMENSIONS**

48" W x 21.5" D x 34.5" H



## **FEATURES**

- · Solid wood frame & plywood panels
- · Dovetail drawers and joints
- Soft closing doors & drawers

### **HARDWARE FINISHES\***



Hardware comes preinstalled with the illustrated option.

Other finishes are available on our online store if you prefer a different one.

# **AVAILABLE COLORS**



### **FRONT VIEW**



### SIDE VIEW



### **PLAN VIEW**







## **OVERALL DIMENSIONS**

49" W x 22" D x 1.5" H

## **COUNTERTOP OPTIONS**





Carrara Marble

White Quartz

# **FEATURES**

- Solid countertop with mitered edges & seams
- Undermount white oval sink
- Pre-drilled for 8" widespread faucet

## **INCLUDED**

- Countertop
- Matching Backsplash
- Oval Sink

# **COUNTERTOP PLAN VIEW**

# 49" (1245 mm) 2-1/2" (63.5 mm) 8" (204 mm) 1-3/8" (35 mm) 16-1/4" (413 mm) 4" (102 mm) 24-1/2" (622.5 mm)

## **EDGE SIDE VIEW**



# THREE DIMENSIONAL COUNTERTOP VIEW