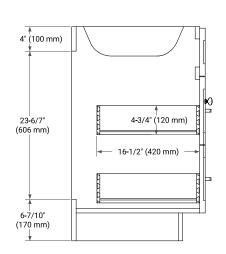

# **COUNTERTOP PLAN VIEW**

# 49" (1245 mm) 2-1/2" (63.5 mm) 8" (204 mm) 1-3/8" (35 mm) 16-1/4" (413 mm) 4" (102 mm) 24-1/2" (622.5 mm)

## **OVERALL DIMENSIONS**

49" W x 22" D x 1.5" H