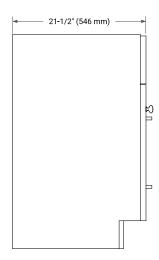

## **BASE CABINET DIMENSIONS**

48" W x 21.5" D x 34.5" H



## **FEATURES**

- · Solid wood frame & plywood panels
- · Dovetail drawers and joints
- Soft closing doors & drawers

### **HARDWARE FINISHES\***



Hardware comes preinstalled with the illustrated option.

Other finishes are available on our online store if you prefer a different one.

# **AVAILABLE COLORS**



### **FRONT VIEW**



### SIDE VIEW



### **PLAN VIEW**







## **OVERALL DIMENSIONS**

49" W x 22" D x 1.5" H

## **COUNTERTOP OPTIONS**





Carrara Marble

White Quartz

# **FEATURES**

- Solid countertop with mitered edges & seams
- Undermount white oval sink
- Pre-drilled for 8" widespread faucet

## **INCLUDED**

- Countertop
- Matching Backsplash
- Oval Sink

# **COUNTERTOP PLAN VIEW**

# 49" (1245 mm) 2-1/2" (63.5 mm) 8" (204 mm) 1-3/8" (35 mm) 16-1/4" (413 mm) 4" (102 mm) 24-1/2" (622.5 mm)

## **EDGE SIDE VIEW**



# THREE DIMENSIONAL COUNTERTOP VIEW