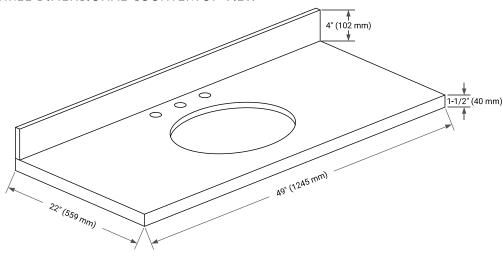

## **OVERALL DIMENSIONS**

49" W x 22" D x 1.5" H

# **COUNTERTOP PLAN VIEW**

# 49" (1245 mm) 2-1/2" (63.5 mm) 8" (204 mm) 1-3/8" (35 mm) 16-1/4" (413 mm) 4" (102 mm) 24-1/2" (622.5 mm)