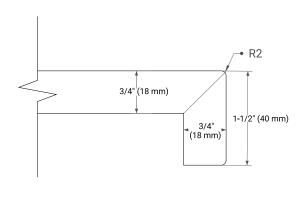

panels
- · Dovetail drawers and joints
- Soft closing doors & drawers

### **HARDWARE FINISHES\***



Hardware comes preinstalled with the illustrated option.

Other finishes are available on our online store if you prefer a different one.

# **AVAILABLE COLORS**



### **FRONT VIEW**



### SIDE VIEW



### **PLAN VIEW**







## **OVERALL DIMENSIONS**

49" W x 22" D x 1.5" H

## **COUNTERTOP OPTIONS**





Carrara Marble

White Quartz

# **FEATURES**

- Solid countertop with mitered edges & seams
- Undermount white oval sink
- Pre-drilled for 8" widespread faucet

## **INCLUDED**

- Countertop
- Matching Backsplash
- Oval Sink

# **COUNTERTOP PLAN VIEW**

# 49" (1245 mm) 2-1/2" (63.5 mm) 8" (204 mm) 1-3/8" (35 mm) 16-1/4" (413 mm) 4" (102 mm) 24-1/2" (622.5 mm)

## **EDGE SIDE VIEW**



# THREE DIMENSIONAL COUNTERTOP VIEW