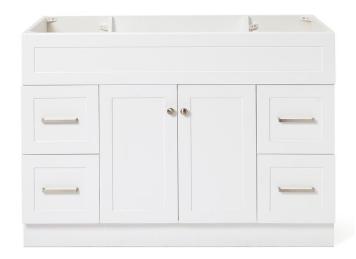

## **BASE CABINET DIMENSIONS**

48" W x 21.5" D x 34.5" H

## **FEATURES**

- · Solid wood frame & plywood panels
- · Dovetail drawers and joints
- Soft closing doors & drawers