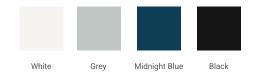

## **BASE CABINET DIMENSIONS**

48" W x 21.5" D x 34.5" H



## **FEATURES**

- · Solid wood frame & plywood panels
- · Dovetail drawers and joints
- Soft closing doors & drawers

### **HARDWARE FINISHES\***



Hardware comes preinstalled with the illustrated option.

Other finishes are available on our online store if you prefer a different one.

# **AVAILABLE COLORS**



### **FRONT VIEW**



### SIDE VIEW



### **PLAN VIEW**







## **OVERALL DIMENSIONS**

49" W x 22" D x 1.5" H

## **COUNTERTOP OPTIONS**





Carrara Marble

White Quartz

# **FEATURES**

- Solid countertop with mitered edges & seams
- Undermount white oval sink
- Pre-drilled for 8" widespread faucet

## **INCLUDED**

- Countertop
- Matching Backsplash
- Oval Sink

# **COUNTERTOP PLAN VIEW**

# 49" (1245 mm) 2-1/2" (63.5 mm) 8" (204 mm) 1-3/8" (35 mm) 16-1/4" (413 mm) 4" (102 mm) 24-1/2" (622.5 mm)

## **EDGE SIDE VIEW**



# THREE DIMENSIONAL COUNTERTOP VIEW