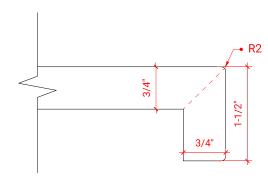

# F042S



## **BASE CABINET DIMENSIONS**

42" W x 21.5" D x 34.5" H

# **FEATURES**

- Solid wood frame & plywood panels
- Dovetail drawers and joints
- Soft closing doors & drawers

## HARDWARE FINISHES



## **AVAILABLE COLORS**



#### **FRONT VIEW**



#### **PLAN VIEW**



#### SIDE VIEW





## **OVERALL DIMENSIONS**

43" W x 22" D x 1.5" H

## **COUNTERTOP OPTIONS**







White Quartz WQ-043S-OVL-CT

## **FEATURES**

- Solid countertop with mitered edges & seams
- Undermount white oval sink
- Pre-drilled for 8" widespread faucet

## **INCLUDED**

- Countertop
- Matching Backsplash
- Oval Sink

#### COUNTERTOP PLAN VIEW

# 13-1/4" 16-1/4" 21-1/2"

#### **EDGE SIDE VIEW**



#### THREE DIMENSIONAL COUNTERTOP VIEW