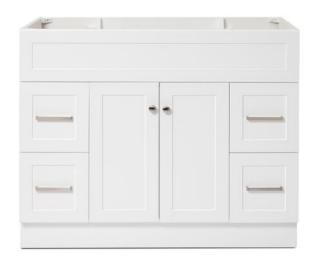

# F042S

## **BASE CABINET DIMENSIONS**

42" W x 21.5" D x 34.5" H

# **FEATURES**

- Solid wood frame & plywood panels
- Dovetail drawers and joints
- Soft closing doors & drawers