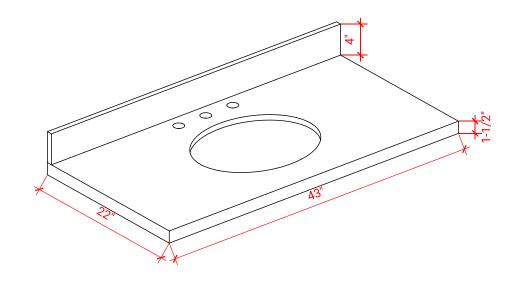

## **OVERALL DIMENSIONS**

43" W x 22" D x 1.5" H

#### THREE DIMENSIONAL COUNTERTOP VIEW