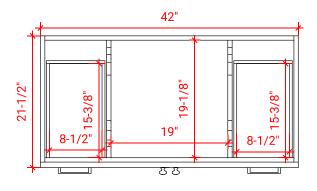

# F042S



## **BASE CABINET DIMENSIONS**

42" W x 21.5" D x 34.5" H

# **FEATURES**

- Solid wood frame & plywood panels
- Dovetail drawers and joints
- Soft closing doors & drawers

## HARDWARE FINISHES



## **AVAILABLE COLORS**



#### **FRONT VIEW**



#### **PLAN VIEW**



#### SIDE VIEW





## **OVERALL DIMENSIONS**

43" W x 22" D x 1.5" H

## **COUNTERTOP OPTIONS**







White Quartz WQ-043S-OVL-CT

## **FEATURES**

- Solid countertop with mitered edges & seams
- Undermount white oval sink
- Pre-drilled for 8" widespread faucet

## **INCLUDED**

- Countertop
- Matching Backsplash
- Oval Sink

#### COUNTERTOP PLAN VIEW

# 13-1/4" 16-1/4" 21-1/2"

#### **EDGE SIDE VIEW**



#### THREE DIMENSIONAL COUNTERTOP VIEW