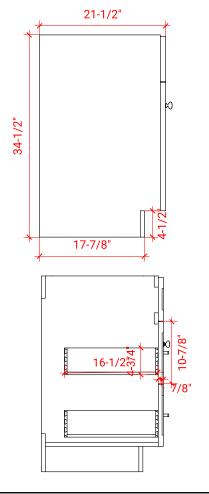

# F042S



## **BASE CABINET DIMENSIONS**

42" W x 21.5" D x 34.5" H

# **FEATURES**

- Solid wood frame & plywood panels
- Dovetail drawers and joints
- Soft closing doors & drawers

## HARDWARE FINISHES



## **AVAILABLE COLORS**



#### **FRONT VIEW**



#### **PLAN VIEW**



#### SIDE VIEW





## **OVERALL DIMENSIONS**

43" W x 22" D x 1.5" H

## **COUNTERTOP OPTIONS**







White Quartz WQ-043S-OVL-CT

## **FEATURES**

- Solid countertop with mitered edges & seams
- Undermount white oval sink
- Pre-drilled for 8" widespread faucet

## **INCLUDED**

- Countertop
- Matching Backsplash
- Oval Sink

#### COUNTERTOP PLAN VIEW

# 13-1/4" 16-1/4" 21-1/2"

#### **EDGE SIDE VIEW**



#### THREE DIMENSIONAL COUNTERTOP VIEW