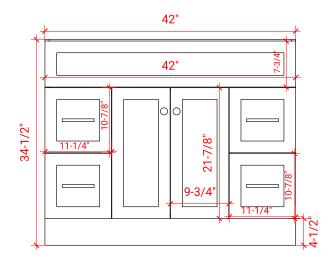

# F042S



## **BASE CABINET DIMENSIONS**

42" W x 21.5" D x 34.5" H

# **FEATURES**

- Solid wood frame & plywood panels
- Dovetail drawers and joints
- Soft closing doors & drawers

## HARDWARE FINISHES



## **AVAILABLE COLORS**



#### **FRONT VIEW**



#### **PLAN VIEW**



#### SIDE VIEW





## **OVERALL DIMENSIONS**

43" W x 22" D x 1.5" H

## **COUNTERTOP OPTIONS**







White Quartz WQ-043S-OVL-CT

## **FEATURES**

- Solid countertop with mitered edges & seams
- Undermount white oval sink
- Pre-drilled for 8" widespread faucet

## **INCLUDED**

- Countertop
- Matching Backsplash
- Oval Sink

#### COUNTERTOP PLAN VIEW

# 13-1/4" 16-1/4" 21-1/2"

#### **EDGE SIDE VIEW**



#### THREE DIMENSIONAL COUNTERTOP VIEW