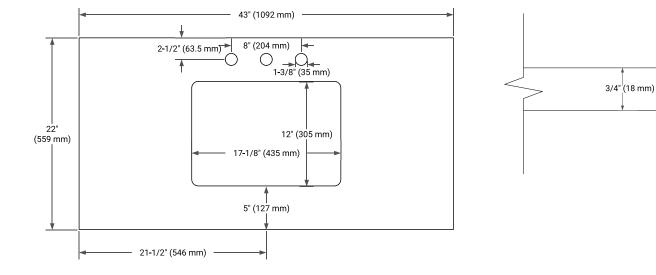

## **OVERALL DIMENSIONS**

43" W x 22" D x 1.5" H

#### COUNTERTOP PLAN VIEW

## FEATURES

- Solid countertop with mitered edges & seams
- Undermount white rectangular sink
- Pre-drilled for 8" widespread faucet

## INCLUDED

- Countertop
- Matching Backsplash
- Rectangle Sink