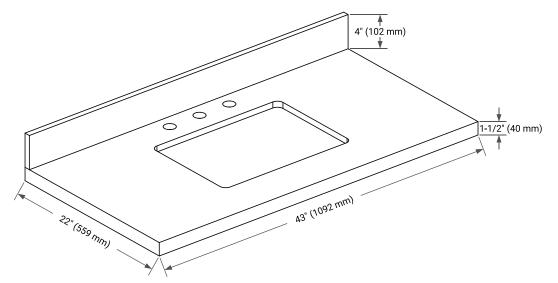

## **OVERALL DIMENSIONS**

43" W x 22" D x 1.5" H

#### COUNTERTOP PLAN VIEW

## THREE DIMENSIONAL COUNTERTOP VIEW