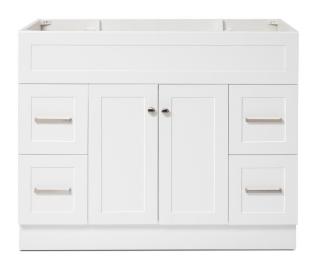

# ARIEL

## BASE CABINET DIMENSIONS

42" W x 21.5" D x 34.5" H

## **FEATURES**

- Solid wood frame & plywood panels
- Dovetail drawers and joints
- Soft closing doors & drawers