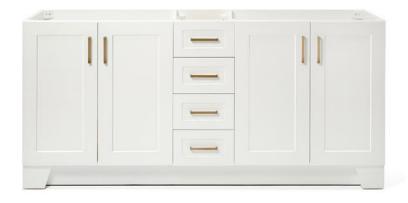

### **BASE CABINET DIMENSIONS**

72" W x 21.75" D x 34.5" H

#### **FEATURES**

- Solid wood frame & plywood panels
- Dovetail drawers and joints
- Soft closing doors & drawers