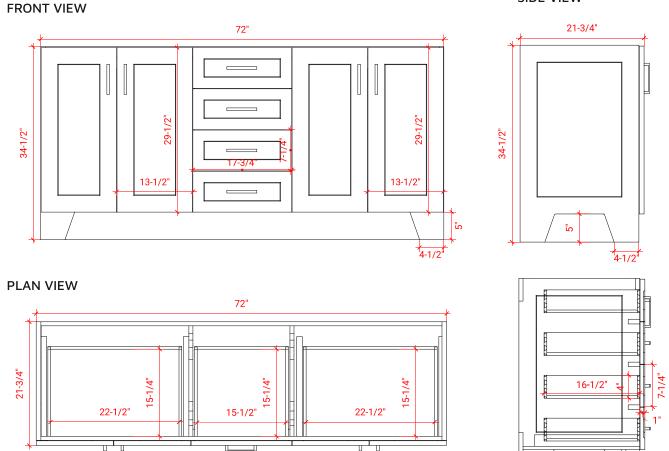

### **BASE CABINET DIMENSIONS**

72" W x 21.75" D x 34.5" H

#### OVERALL DIMENSIONS

73" W x 22" D x 1.5" H