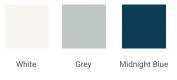

# ARIEL

## Q072D



### **BASE CABINET DIMENSIONS**

72" W x 21.75" D x 34.5" H

#### **FEATURES**

- Solid wood frame & plywood panels
- Dovetail drawers and joints
- Soft closing doors & drawers

#### HARDWARE FINISHES



Brushed Nickel Satin Brass Polished Chrome

# AVAILABLE COLORS



SIDE VIEW



www.arielbath.com

#### OVERALL DIMENSIONS

73" W x 22" D x 1.5" H

#### COUNTERTOP OPTIONS





Carrara Marble CW-073D-REC-CT

White Quartz WQ-073D-REC-CT

#### FEATURES

- Solid countertop with mitered edges & seams
- Undermount white rectangular sink
- Pre-drilled for 8" widespread faucet

#### INCLUDED

- Countertop
- Matching Backsplash
- Rectangle Sinks

#### COUNTERTOP PLAN VIEW

#### EDGE SIDE VIEW



THREE DIMENSIONAL COUNTERTOP VIEW