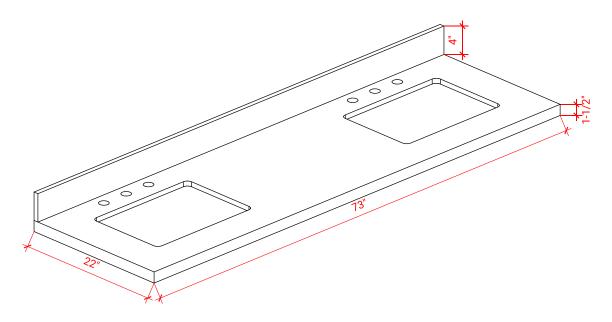

#### EDGE SIDE VIEW

THREE DIMENSIONAL COUNTERTOP VIEW

#### OVERALL DIMENSIONS

73" W x 22" D x 1.5" H

#### FEATURES

- Solid countertop with mitered edges & seams
- Undermount white rectangular sink
- Pre-drilled for 8" widespread faucet