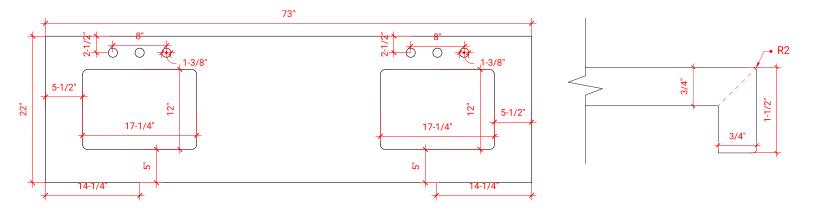

#### COUNTERTOP PLAN VIEW

#### EDGE SIDE VIEW

THREE DIMENSIONAL COUNTERTOP VIEW

#### OVERALL DIMENSIONS

73" W x 22" D x 1.5" H

#### FEATURES

- Solid countertop with mitered edges & seams
- Undermount white rectangular sink
- Pre-drilled for 8" widespread faucet