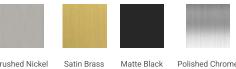

# ARIEL

## Q072D



### **BASE CABINET DIMENSIONS**

72" W x 21.75" D x 34.5" H

#### **FEATURES**

- Solid wood frame & plywood panels
- Dovetail drawers and joints
- Soft closing doors & drawers

#### HARDWARE FINISHES



Brushed Nickel Satin Brass Polished Chrome

# AVAILABLE COLORS



SIDE VIEW



www.arielbath.com

#### OVERALL DIMENSIONS

73" W x 22" D x 1.5" H

#### COUNTERTOP OPTIONS





Carrara Marble CW-073D-REC-CT

White Quartz WQ-073D-REC-CT

#### FEATURES

- Solid countertop with mitered edges & seams
- Undermount white rectangular sink
- Pre-drilled for 8" widespread faucet

#### INCLUDED

- Countertop
- Matching Backsplash
- Rectangle Sinks

#### COUNTERTOP PLAN VIEW

#### EDGE SIDE VIEW



THREE DIMENSIONAL COUNTERTOP VIEW