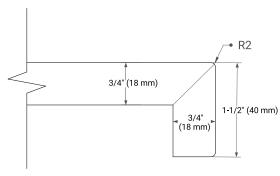

SE CABINET DIMENSIONS**

60" W x 21.6" D x 34.5" H



## **FEATURES**

- Solid wood frame & plywood panels
- · Dovetail drawers and joints
- · Soft closing doors & drawers

## HARDWARE FINISHES\*



Hardware comes preinstalled with the illustrated option.

Other finishes are available on our online store if you prefer a different one.

# **AVAILABLE COLORS**



#### **FRONT VIEW**



#### SIDE VIEW



#### **PLAN VIEW**





## **OVERALL DIMENSIONS**

61" W x 22" D x 1.5" H

# **COUNTERTOP OPTIONS**





Carrara Marble

White Quartz

# **FEATURES**

- Solid countertop with mitered edges & seams
- Undermount white rectangular sink
- Pre-drilled for 8" widespread faucet

## **INCLUDED**

- Countertop
- Matching Backsplash
- Rectangle Sink

#### COUNTERTOP PLAN VIEW



## **EDGE SIDE VIEW**



## THREE DIMENSIONAL COUNTERTOP VIEW