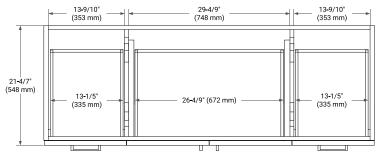

# **BASE CABINET DIMENSIONS**

60" W x 21.6" D x 34.5" H



## **FEATURES**

- Solid wood frame & plywood panels
- · Dovetail drawers and joints
- · Soft closing doors & drawers

## HARDWARE FINISHES\*



Hardware comes preinstalled with the illustrated option.

Other finishes are available on our online store if you prefer a different one.

# **AVAILABLE COLORS**



#### **FRONT VIEW**



#### SIDE VIEW



#### **PLAN VIEW**





## **OVERALL DIMENSIONS**

61" W x 22" D x 1.5" H

# **COUNTERTOP OPTIONS**





Carrara Marble

White Quartz

# **FEATURES**

- Solid countertop with mitered edges & seams
- Undermount white rectangular sink
- Pre-drilled for 8" widespread faucet

## **INCLUDED**

- Countertop
- Matching Backsplash
- Rectangle Sink

#### COUNTERTOP PLAN VIEW



## **EDGE SIDE VIEW**



## THREE DIMENSIONAL COUNTERTOP VIEW