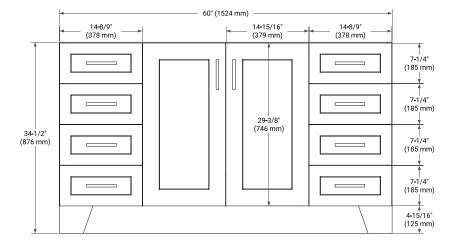

# **BASE CABINET DIMENSIONS**

60" W x 21.6" D x 34.5" H

#### **FRONT VIEW**

#### SIDE VIEW

#### **PLAN VIEW**