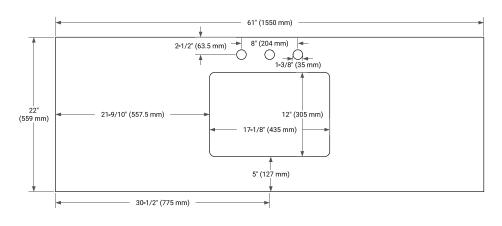

# **BASE CABINET DIMENSIONS**

60" W x 21.6" D x 34.5" H



## **FEATURES**

- Solid wood frame & plywood panels
- · Dovetail drawers and joints
- · Soft closing doors & drawers

## HARDWARE FINISHES\*



Hardware comes preinstalled with the illustrated option.

Other finishes are available on our online store if you prefer a different one.

# **AVAILABLE COLORS**



#### **FRONT VIEW**



#### SIDE VIEW



#### **PLAN VIEW**





## **OVERALL DIMENSIONS**

61" W x 22" D x 1.5" H

# **COUNTERTOP OPTIONS**





Carrara Marble

White Quartz

# **FEATURES**

- Solid countertop with mitered edges & seams
- Undermount white rectangular sink
- Pre-drilled for 8" widespread faucet

## **INCLUDED**

- Countertop
- Matching Backsplash
- Rectangle Sink

#### COUNTERTOP PLAN VIEW



## **EDGE SIDE VIEW**



## THREE DIMENSIONAL COUNTERTOP VIEW