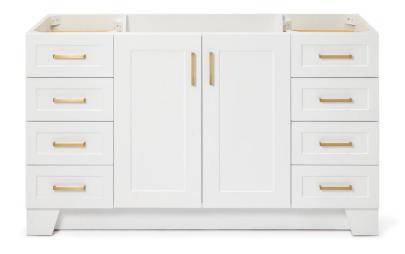

# **BASE CABINET DIMENSIONS**

60" W x 21.6" D x 34.5" H

## **FEATURES**

- Solid wood frame & plywood panels
- · Dovetail drawers and joints
- · Soft closing doors & drawers