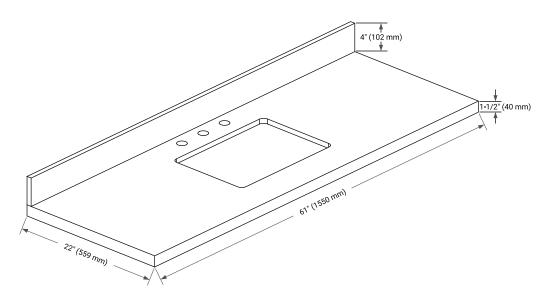

## **OVERALL DIMENSIONS**

61" W x 22" D x 1.5" H

## THREE DIMENSIONAL COUNTERTOP VIEW