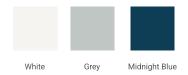

# **BASE CABINET DIMENSIONS**

60" W x 21.6" D x 34.5" H



## **FEATURES**

- Solid wood frame & plywood panels
- · Dovetail drawers and joints
- · Soft closing doors & drawers

## HARDWARE FINISHES\*



Hardware comes preinstalled with the illustrated option.

Other finishes are available on our online store if you prefer a different one.

# **AVAILABLE COLORS**



#### **FRONT VIEW**



#### SIDE VIEW



#### **PLAN VIEW**





## **OVERALL DIMENSIONS**

61" W x 22" D x 1.5" H

# **COUNTERTOP OPTIONS**





Carrara Marble

White Quartz

# **FEATURES**

- Solid countertop with mitered edges & seams
- Undermount white rectangular sink
- Pre-drilled for 8" widespread faucet

## **INCLUDED**

- Countertop
- Matching Backsplash
- Rectangle Sink

#### COUNTERTOP PLAN VIEW



## **EDGE SIDE VIEW**



## THREE DIMENSIONAL COUNTERTOP VIEW