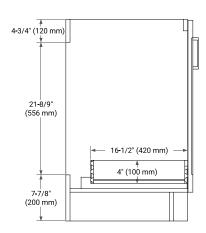

# **BASE CABINET DIMENSIONS**

60" W x 21.6" D x 34.5" H

#### SIDE VIEW

#### **PLAN VIEW**